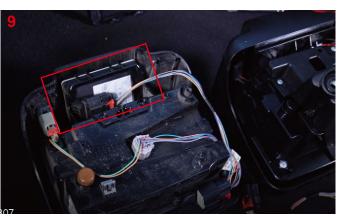

## For model **W**/Blind Spot Detection

**Notice:** Before you take out the BLIS, please mark the left and right sides of the BLIS plug. During installation, Please pay attention to the installation direction of BLIS and the new taillight. To avoid errors in the subsequent installation steps that may result in non-use.