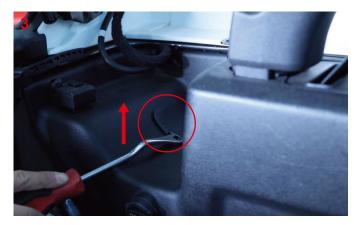

## **USER MANUAL**

For model w/o Blind Spot Detection Page01-02 For model w/ Blind Spot Detection

Page03-06



## TAIL LIGHTS

Model.: WJ2025-0650

2018-2023 Jeep Wrangler JL 2021-2023 Jeep Wrangler 4XE Plugin



## Installation Instructions

For model **w/o**Blind Spot Detection



















10. Repeat the steps 3~9 for the other side.

## For model **W**/Blind Spot Detection







**Notice:** Before you take out the BLIS, please mark the left and right sides of the BLIS plug. During installation, Please pay attention to the installation direction of BLIS and the new taillight. To avoid errors in the subsequent installation steps that may result in non-use.







































26. Repeat the steps 3~25 for the other side.