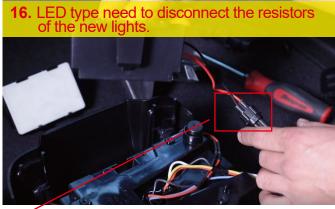

## For model **W**/Blind Spot Detection

**Notice:** Before you take out the BLIS, please mark the left and right sides of the BLIS plug. During installation, Please pay attention to the installation direction of BLIS and the new taillight. To avoid errors in the subsequent installation steps that may result in non-use.