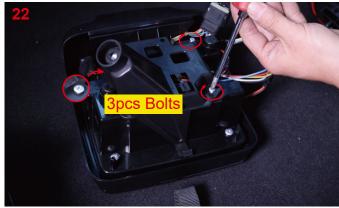

## **USER MANUAL**

For model w/o Blind Spot Detection Page01-02 For model w/ Blind Spot Detection

Page03-06



## TAIL LIGHTS

Model.: WJ2025-0650

2018-2023 Jeep Wrangler JL 2021-2023 Jeep Wrangler 4XE Plugin



## Installation Instructions

For model **w/o**Blind Spot Detection



















10. Repeat the steps 3~9 for the other side.

## For model **W**/Blind Spot Detection







**Notice:** Before you take out the BLIS, please mark the left and right sides of the BLIS plug. During installation, Please pay attention to the installation direction of BLIS and the new taillight. To avoid errors in the subsequent installation steps that may result in non-use.







































26. Repeat the steps 3~25 for the other side.