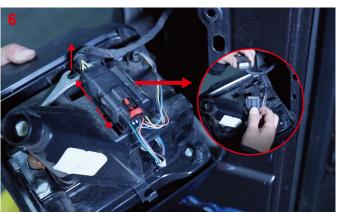

## For model **W**/Blind Spot Detection

**Notice:** Before you take out the BLIS, please mark the left and right sides of the BLIS plug. During installation, Please pay attention to the installation direction of BLIS and the new taillight. To avoid errors in the subsequent installation steps that may result in non-use.