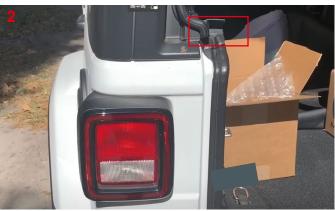

## For model **W**/Blind Spot Detection

**Notice:** Before you take out the BLIS, please mark the left and right sides of the BLIS plug. During installation, Please pay attention to the installation direction of BLIS and the new taillight. To avoid errors in the subsequent installation steps that may result in non-use.