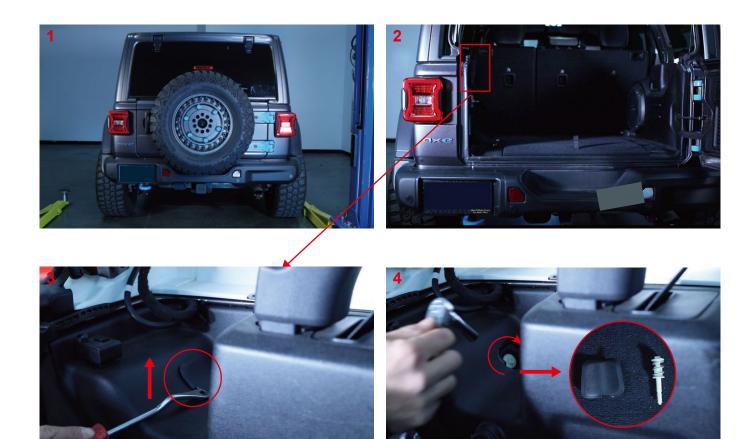

## Installation Instructions

For model **w/o**Blind Spot Detection

10. Repeat the steps 3~9 for the other side.