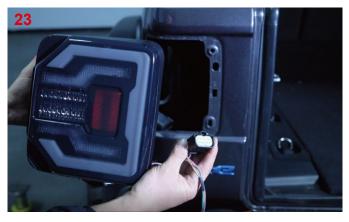

## **USER MANUAL**

For model w/o Blind Spot Detection Page01-02 For model w/ Blind Spot Detection

Page03-06



## TAIL LIGHTS

Model.: WJ2025-0650

2018-2023 Jeep Wrangler JL 2021-2023 Jeep Wrangler 4XE Plugin



## Installation Instructions

For model **w/o**Blind Spot Detection



















10. Repeat the steps 3~9 for the other side.

## For model **W**/Blind Spot Detection







**Notice:** Before you take out the BLIS, please mark the left and right sides of the BLIS plug. During installation, Please pay attention to the installation direction of BLIS and the new taillight. To avoid errors in the subsequent installation steps that may result in non-use.







































26. Repeat the steps 3~25 for the other side.