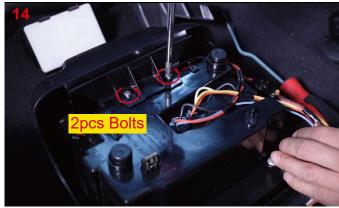

## For model **W**/Blind Spot Detection

**Notice:** Before you take out the BLIS, please mark the left and right sides of the BLIS plug. During installation, Please pay attention to the installation direction of BLIS and the new taillight. To avoid errors in the subsequent installation steps that may result in non-use.