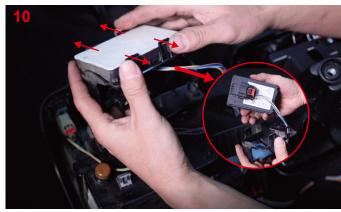

## For model **W**/Blind Spot Detection

**Notice:** Before you take out the BLIS, please mark the left and right sides of the BLIS plug. During installation, Please pay attention to the installation direction of BLIS and the new taillight. To avoid errors in the subsequent installation steps that may result in non-use.