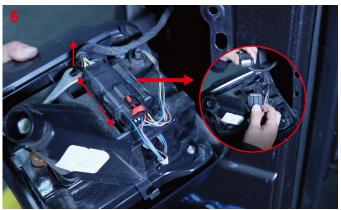

## For model **W**/Blind Spot Detection

**Notice:** Before you take out the BLIS, please mark the left and right sides of the BLIS plug. During installation, Please pay attention to the installation direction of BLIS and the new taillight. To avoid errors in the subsequent installation steps that may result in non-use.