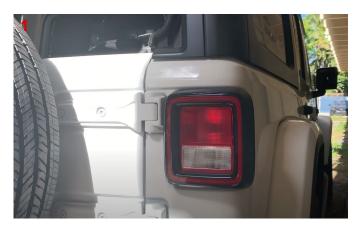

## Installation Instructions

For model **w/o**Blind Spot Detection

10. Repeat the steps 3~9 for the other side.