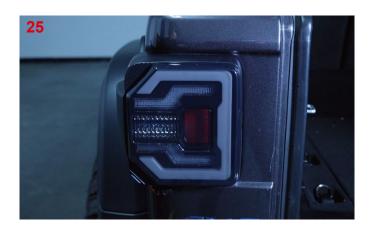

## **USER MANUAL**

For model w/o Blind Spot Detection Page01-02 For model w/ Blind Spot Detection

Page03-06



## TAIL LIGHTS

Model.: WJ2025-0650

2018-2023 Jeep Wrangler JL 2021-2023 Jeep Wrangler 4XE Plugin



## Installation Instructions

For model **w/o**Blind Spot Detection



















10. Repeat the steps 3~9 for the other side.

## For model **W**/Blind Spot Detection







**Notice:** Before you take out the BLIS, please mark the left and right sides of the BLIS plug. During installation, Please pay attention to the installation direction of BLIS and the new taillight. To avoid errors in the subsequent installation steps that may result in non-use.







































26. Repeat the steps 3~25 for the other side.