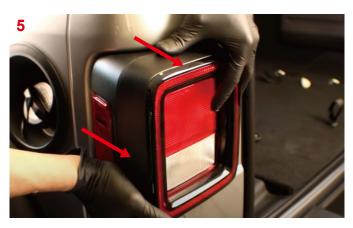

## For model **W**/Blind Spot Detection

**Notice:** Before you take out the BLIS, please mark the left and right sides of the BLIS plug. During installation, Please pay attention to the installation direction of BLIS and the new taillight. To avoid errors in the subsequent installation steps that may result in non-use.