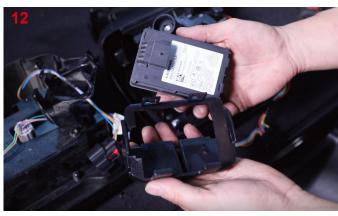

## For model **W**/Blind Spot Detection

**Notice:** Before you take out the BLIS, please mark the left and right sides of the BLIS plug. During installation, Please pay attention to the installation direction of BLIS and the new taillight. To avoid errors in the subsequent installation steps that may result in non-use.