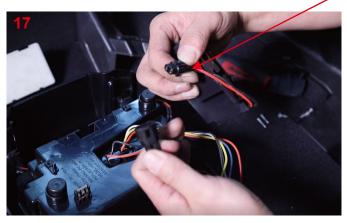

## For model **W**/Blind Spot Detection

**Notice:** Before you take out the BLIS, please mark the left and right sides of the BLIS plug. During installation, Please pay attention to the installation direction of BLIS and the new taillight. To avoid errors in the subsequent installation steps that may result in non-use.