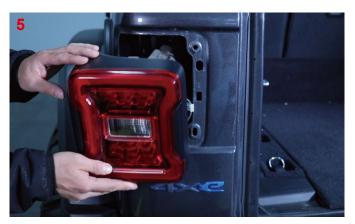

## Installation Instructions

For model **w/o**Blind Spot Detection

10. Repeat the steps 3~9 for the other side.