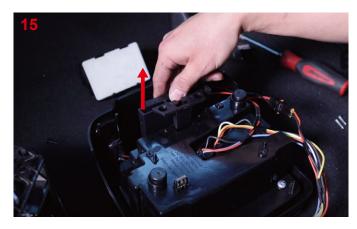

## For model **W**/Blind Spot Detection

**Notice:** Before you take out the BLIS, please mark the left and right sides of the BLIS plug. During installation, Please pay attention to the installation direction of BLIS and the new taillight. To avoid errors in the subsequent installation steps that may result in non-use.