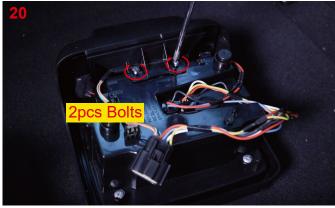

## For model **W**/Blind Spot Detection

**Notice:** Before you take out the BLIS, please mark the left and right sides of the BLIS plug. During installation, Please pay attention to the installation direction of BLIS and the new taillight. To avoid errors in the subsequent installation steps that may result in non-use.