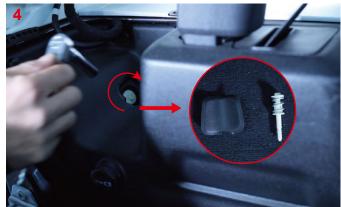

## For model **W**/Blind Spot Detection

**Notice:** Before you take out the BLIS, please mark the left and right sides of the BLIS plug. During installation, Please pay attention to the installation direction of BLIS and the new taillight. To avoid errors in the subsequent installation steps that may result in non-use.