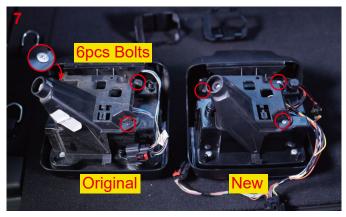

## For model **W**/Blind Spot Detection

**Notice:** Before you take out the BLIS, please mark the left and right sides of the BLIS plug. During installation, Please pay attention to the installation direction of BLIS and the new taillight. To avoid errors in the subsequent installation steps that may result in non-use.