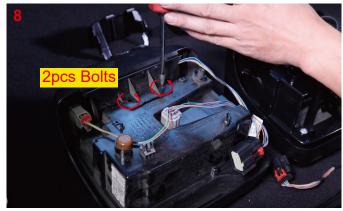

## For model **W**/Blind Spot Detection

**Notice:** Before you take out the BLIS, please mark the left and right sides of the BLIS plug. During installation, Please pay attention to the installation direction of BLIS and the new taillight. To avoid errors in the subsequent installation steps that may result in non-use.