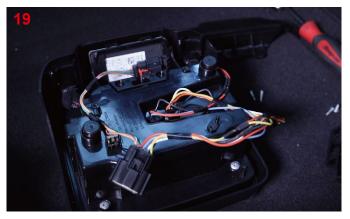

## For model **W**/Blind Spot Detection

**Notice:** Before you take out the BLIS, please mark the left and right sides of the BLIS plug. During installation, Please pay attention to the installation direction of BLIS and the new taillight. To avoid errors in the subsequent installation steps that may result in non-use.