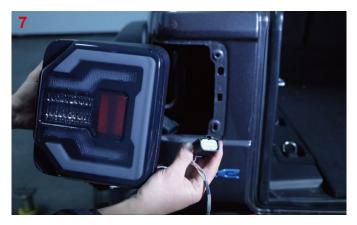

## For model **W**/Blind Spot Detection

**Notice:** Before you take out the BLIS, please mark the left and right sides of the BLIS plug. During installation, Please pay attention to the installation direction of BLIS and the new taillight. To avoid errors in the subsequent installation steps that may result in non-use.