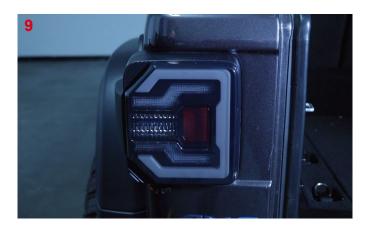

## Installation Instructions

For model **w/o**Blind Spot Detection

10. Repeat the steps 3~9 for the other side.