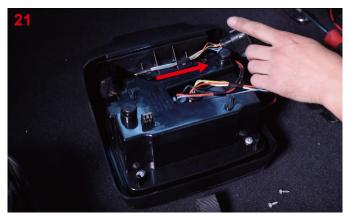

## **USER MANUAL**

For model w/o Blind Spot Detection Page01-02 For model w/ Blind Spot Detection

Page03-06



## TAIL LIGHTS

Model.: WJ2025-0650

2018-2023 Jeep Wrangler JL 2021-2023 Jeep Wrangler 4XE Plugin



## Installation Instructions

For model **w/o**Blind Spot Detection



















10. Repeat the steps 3~9 for the other side.

## For model **W**/Blind Spot Detection







**Notice:** Before you take out the BLIS, please mark the left and right sides of the BLIS plug. During installation, Please pay attention to the installation direction of BLIS and the new taillight. To avoid errors in the subsequent installation steps that may result in non-use.







































26. Repeat the steps 3~25 for the other side.