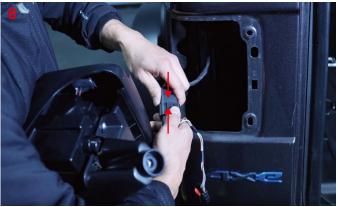

## Installation Instructions

For model **w/o**Blind Spot Detection

10. Repeat the steps 3~9 for the other side.