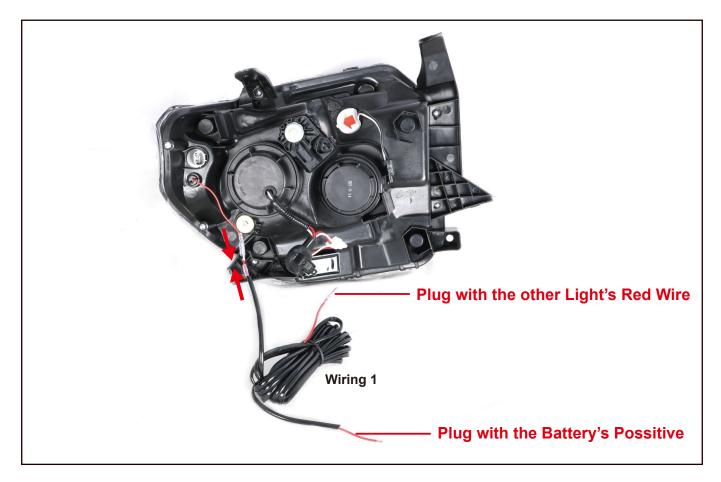

# USER MANUAL HEADLIGHTS

2014-2021 Toyota Tundra with factory halogen headlight models or models with factory LED DRL headlights (Models with Factory LED Headlights, pls purchase our converters)

#### Model.: WJ1021-0716B & WJ1022-0716B





W/O DRL Page3

W/ DRL Page4

LED (Adapter Harness are Need, Not Included) Page5



### Installation Instructions













Pull out the extension panel.











#### Model with factory headlights w/o DRL



#### Model with factory headlights w/ DRL



#### **Model with factory LED headlights**









- 15. Repeat the steps 4~14 for the other side.
- 16. Reinstall the original removed parts and bolts.



#### **Adjustment steps**

#### For Original Headlights W/O Leveling Motor Adjuster

Use six inches Phillips screwdriver.



#### For Original Headlights W/ Leveling Motor Adjuster



Same steps for the other side.

## Clockwise= UP Counterclockwise= DOWN