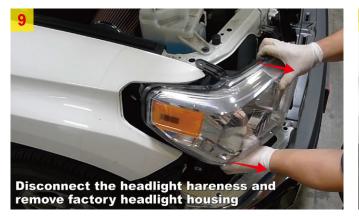

# USER MANUAL HEADLIGHTS

2014-2021 Toyota Tundra with factory halogen headlight models or models with factory LED DRL headlights (Models with Factory LED Headlights, pls purchase our converters)

#### Model.: WJ1021-0716B & WJ1022-0716B





W/O DRL Page3

W/ DRL Page4

LED (Adapter Harness are Need, Not Included) Page5



### Installation Instructions













Pull out the extension panel.











#### Model with factory headlights w/o DRL



#### Model with factory headlights w/ DRL



#### **Model with factory LED headlights**









- 15. Repeat the steps 4~14 for the other side.
- 16. Reinstall the original removed parts and bolts.



#### **Adjustment steps**

#### For Original Headlights W/O Leveling Motor Adjuster

Use six inches Phillips screwdriver.



#### For Original Headlights W/ Leveling Motor Adjuster



Same steps for the other side.

## Clockwise= UP Counterclockwise= DOWN