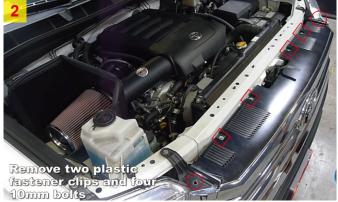

# USER MANUAL HEADLIGHTS

2014-2021 Toyota Tundra with factory halogen headlight models or models with factory LED DRL headlights (Models with Factory LED Headlights, pls purchase our converters)

#### Model.: WJ1021-0716B & WJ1022-0716B





W/O DRL Page3

W/ DRL Page4

LED (Adapter Harness are Need, Not Included) Page5



### Installation Instructions













Pull out the extension panel.











#### Model with factory headlights w/o DRL



#### Model with factory headlights w/ DRL



#### **Model with factory LED headlights**









- 15. Repeat the steps 4~14 for the other side.
- 16. Reinstall the original removed parts and bolts.



#### **Adjustment steps**

#### For Original Headlights W/O Leveling Motor Adjuster

Use six inches Phillips screwdriver.



#### For Original Headlights W/ Leveling Motor Adjuster



Same steps for the other side.

## Clockwise= UP Counterclockwise= DOWN