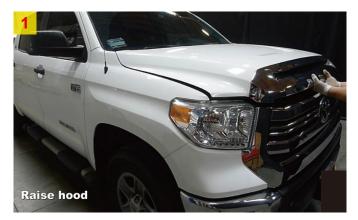

# USER MANUAL HEADLIGHTS

2014-2021 Toyota Tundra with factory halogen headlight models or models with factory LED DRL headlights (Models with Factory LED Headlights, pls purchase our converters)

#### Model.: WJ1021-0716B & WJ1022-0716B





W/O DRL Page3

W/ DRL Page4

LED (Adapter Harness are Need, Not Included) Page5



### Installation Instructions













Pull out the extension panel.











#### Model with factory headlights w/o DRL



#### Model with factory headlights w/ DRL



#### **Model with factory LED headlights**









- 15. Repeat the steps 4~14 for the other side.
- 16. Reinstall the original removed parts and bolts.



#### **Adjustment steps**

#### For Original Headlights W/O Leveling Motor Adjuster

Use six inches Phillips screwdriver.



#### For Original Headlights W/ Leveling Motor Adjuster



Same steps for the other side.

## Clockwise= UP Counterclockwise= DOWN