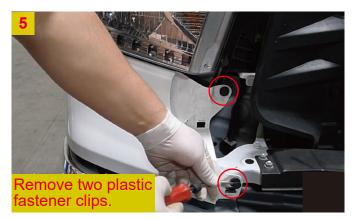

# USER MANUAL HEADLIGHTS

2014-2021 Toyota Tundra with factory halogen headlight models or models with factory LED DRL headlights (Models with Factory LED Headlights, pls purchase our converters)

#### Model.: WJ1021-0716B & WJ1022-0716B





W/O DRL Page3

W/ DRL Page4

LED (Adapter Harness are Need, Not Included) Page5



### Installation Instructions













Pull out the extension panel.











#### Model with factory headlights w/o DRL



#### Model with factory headlights w/ DRL



#### **Model with factory LED headlights**









- 15. Repeat the steps 4~14 for the other side.
- 16. Reinstall the original removed parts and bolts.



#### **Adjustment steps**

#### For Original Headlights W/O Leveling Motor Adjuster

Use six inches Phillips screwdriver.



#### For Original Headlights W/ Leveling Motor Adjuster



Same steps for the other side.

## Clockwise= UP Counterclockwise= DOWN