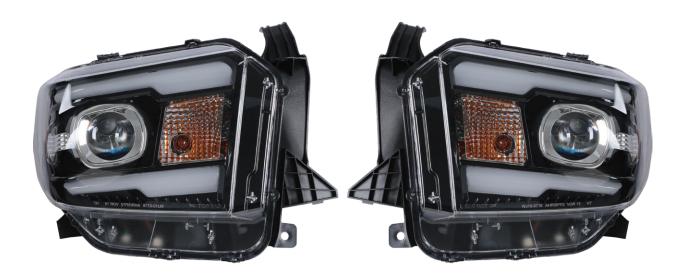

# USER MANUAL HEADLIGHTS

2014-2021 Toyota Tundra with factory halogen headlight models or models with factory LED DRL headlights (Models with Factory LED Headlights, pls purchase our converters)

#### Model.: WJ1021-0716B & WJ1022-0716B

W/O DRL Page3

W/ DRL Page4

LED (Adapter Harness are Need, Not Included) Page5