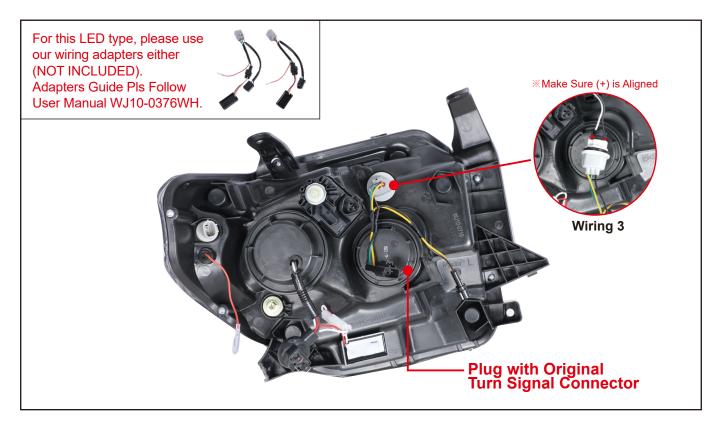

#### **Model with factory LED headlights**

- 15. Repeat the steps 4~14 for the other side.
- 16. Reinstall the original removed parts and bolts.