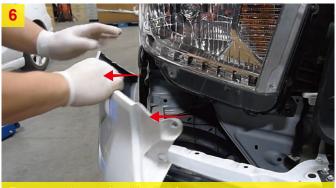

# USER MANUAL HEADLIGHTS

2014-2021 Toyota Tundra with factory halogen headlight models or models with factory LED DRL headlights (Models with Factory LED Headlights, pls purchase our converters)

#### Model.: WJ1021-0716B & WJ1022-0716B





W/O DRL Page3

W/ DRL Page4

LED (Adapter Harness are Need, Not Included) Page5



### Installation Instructions













Pull out the extension panel.











#### Model with factory headlights w/o DRL



#### Model with factory headlights w/ DRL



#### **Model with factory LED headlights**









- 15. Repeat the steps 4~14 for the other side.
- 16. Reinstall the original removed parts and bolts.



#### **Adjustment steps**

#### For Original Headlights W/O Leveling Motor Adjuster

Use six inches Phillips screwdriver.



#### For Original Headlights W/ Leveling Motor Adjuster



Same steps for the other side.

## Clockwise= UP Counterclockwise= DOWN