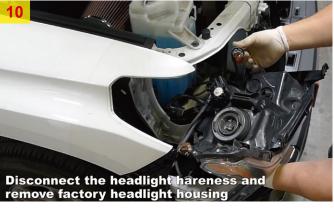

# USER MANUAL HEADLIGHTS

2014-2021 Toyota Tundra with factory halogen headlight models or models with factory LED DRL headlights (Models with Factory LED Headlights, pls purchase our converters)

#### Model.: WJ1021-0716B & WJ1022-0716B





W/O DRL Page3

W/ DRL Page4

LED (Adapter Harness are Need, Not Included) Page5



### Installation Instructions













Pull out the extension panel.











#### Model with factory headlights w/o DRL



#### Model with factory headlights w/ DRL



#### **Model with factory LED headlights**









- 15. Repeat the steps 4~14 for the other side.
- 16. Reinstall the original removed parts and bolts.



#### **Adjustment steps**

#### For Original Headlights W/O Leveling Motor Adjuster

Use six inches Phillips screwdriver.



#### For Original Headlights W/ Leveling Motor Adjuster



Same steps for the other side.

## Clockwise= UP Counterclockwise= DOWN