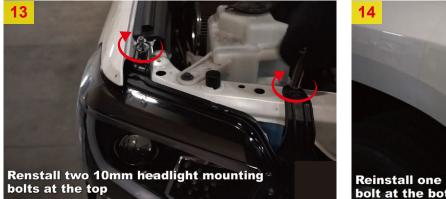

#### **Model with factory LED headlights**

- 15. Repeat the steps 4~14 for the other side.
- 16. Reinstall the original removed parts and bolts.