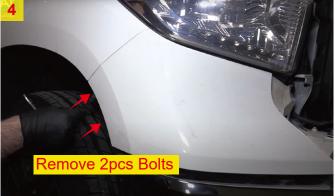

# USER MANUAL HEADLIGHTS

2014-2021 Toyota Tundra with factory halogen headlight models or models with factory LED DRL headlights (Models with Factory LED Headlights, pls purchase our converters)

#### Model.: WJ1021-0716B & WJ1022-0716B





W/O DRL Page3

W/ DRL Page4

LED (Adapter Harness are Need, Not Included) Page5



### Installation Instructions













Pull out the extension panel.











#### Model with factory headlights w/o DRL



#### Model with factory headlights w/ DRL



#### **Model with factory LED headlights**









- 15. Repeat the steps 4~14 for the other side.
- 16. Reinstall the original removed parts and bolts.



#### **Adjustment steps**

#### For Original Headlights W/O Leveling Motor Adjuster

Use six inches Phillips screwdriver.



#### For Original Headlights W/ Leveling Motor Adjuster



Same steps for the other side.

## Clockwise= UP Counterclockwise= DOWN