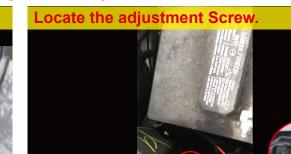

#### For Original Headlights W/O Leveling Motor Adjuster

Use six inches Phillips screwdriver.

## Clockwise= UP Counterclockwise= DOWN