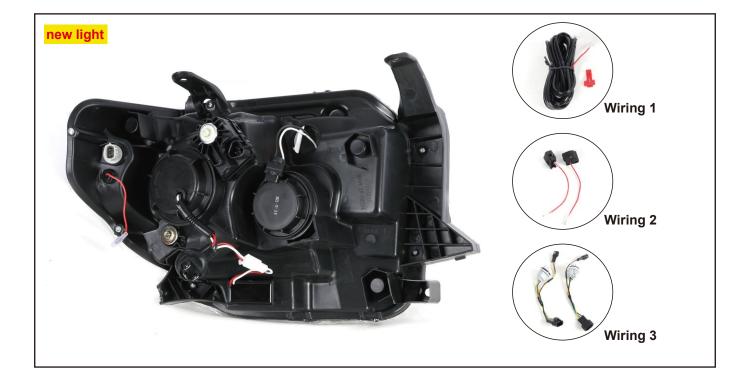

#### Model.: WJ1021-0716B & WJ1022-0716B

W/O DRL Page3

W/ DRL Page4

LED (Adapter Harness are Need, Not Included) Page5