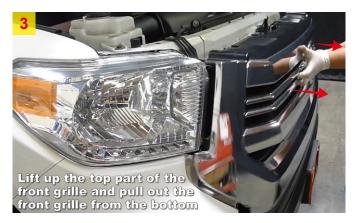

# USER MANUAL HEADLIGHTS

2014-2021 Toyota Tundra with factory halogen headlight models or models with factory LED DRL headlights (Models with Factory LED Headlights, pls purchase our converters)

#### Model.: WJ1021-0716B & WJ1022-0716B





W/O DRL Page3

W/ DRL Page4

LED (Adapter Harness are Need, Not Included) Page5



### Installation Instructions













Pull out the extension panel.











#### Model with factory headlights w/o DRL



#### Model with factory headlights w/ DRL



#### **Model with factory LED headlights**









- 15. Repeat the steps 4~14 for the other side.
- 16. Reinstall the original removed parts and bolts.



#### **Adjustment steps**

#### For Original Headlights W/O Leveling Motor Adjuster

Use six inches Phillips screwdriver.



#### For Original Headlights W/ Leveling Motor Adjuster



Same steps for the other side.

## Clockwise= UP Counterclockwise= DOWN