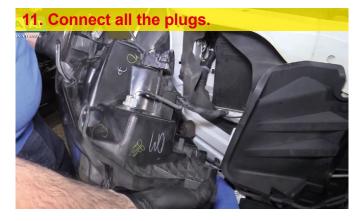

#### **Model with factory LED headlights**

- 15. Repeat the steps 4~14 for the other side.
- 16. Reinstall the original removed parts and bolts.