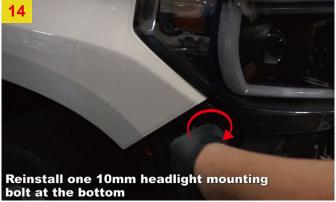

#### **Model with factory LED headlights**

- 15. Repeat the steps 4~14 for the other side.
- 16. Reinstall the original removed parts and bolts.