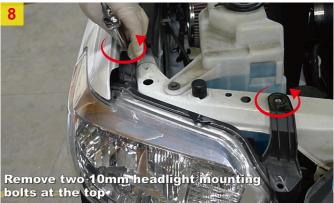

# USER MANUAL HEADLIGHTS

2014-2021 Toyota Tundra with factory halogen headlight models or models with factory LED DRL headlights (Models with Factory LED Headlights, pls purchase our converters)

#### Model.: WJ1021-0716B & WJ1022-0716B





W/O DRL Page3

W/ DRL Page4

LED (Adapter Harness are Need, Not Included) Page5



### Installation Instructions













Pull out the extension panel.











#### Model with factory headlights w/o DRL



#### Model with factory headlights w/ DRL



#### **Model with factory LED headlights**









- 15. Repeat the steps 4~14 for the other side.
- 16. Reinstall the original removed parts and bolts.



#### **Adjustment steps**

#### For Original Headlights W/O Leveling Motor Adjuster

Use six inches Phillips screwdriver.



#### For Original Headlights W/ Leveling Motor Adjuster



Same steps for the other side.

## Clockwise= UP Counterclockwise= DOWN