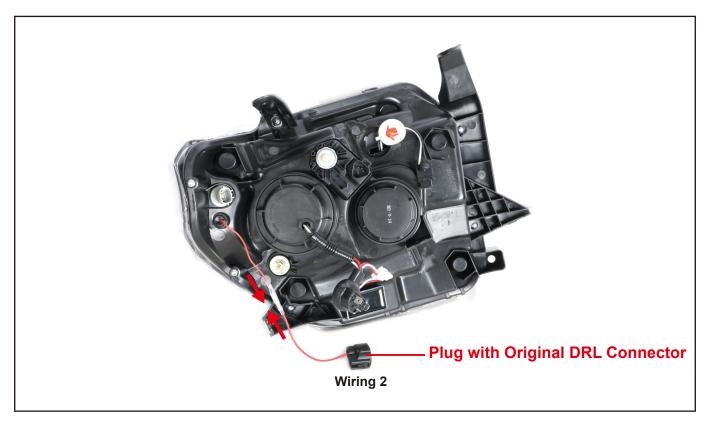

# USER MANUAL HEADLIGHTS

2014-2021 Toyota Tundra with factory halogen headlight models or models with factory LED DRL headlights (Models with Factory LED Headlights, pls purchase our converters)

#### Model.: WJ1021-0716B & WJ1022-0716B





W/O DRL Page3

W/ DRL Page4

LED (Adapter Harness are Need, Not Included) Page5



### Installation Instructions













Pull out the extension panel.











#### Model with factory headlights w/o DRL



#### Model with factory headlights w/ DRL



#### **Model with factory LED headlights**









- 15. Repeat the steps 4~14 for the other side.
- 16. Reinstall the original removed parts and bolts.



#### **Adjustment steps**

#### For Original Headlights W/O Leveling Motor Adjuster

Use six inches Phillips screwdriver.



#### For Original Headlights W/ Leveling Motor Adjuster



Same steps for the other side.

## Clockwise= UP Counterclockwise= DOWN