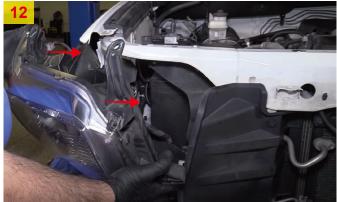

#### **Model with factory LED headlights**

- 15. Repeat the steps 4~14 for the other side.
- 16. Reinstall the original removed parts and bolts.