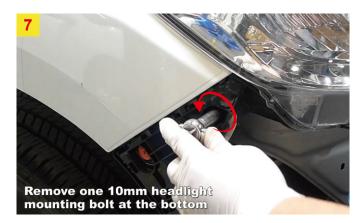

# USER MANUAL HEADLIGHTS

2014-2021 Toyota Tundra with factory halogen headlight models or models with factory LED DRL headlights (Models with Factory LED Headlights, pls purchase our converters)

#### Model.: WJ1021-0716B & WJ1022-0716B





W/O DRL Page3

W/ DRL Page4

LED (Adapter Harness are Need, Not Included) Page5



### Installation Instructions













Pull out the extension panel.











#### Model with factory headlights w/o DRL



#### Model with factory headlights w/ DRL



#### **Model with factory LED headlights**









- 15. Repeat the steps 4~14 for the other side.
- 16. Reinstall the original removed parts and bolts.



#### **Adjustment steps**

#### For Original Headlights W/O Leveling Motor Adjuster

Use six inches Phillips screwdriver.



#### For Original Headlights W/ Leveling Motor Adjuster



Same steps for the other side.

## Clockwise= UP Counterclockwise= DOWN