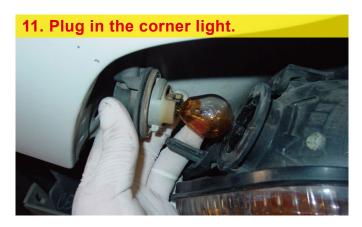

4. Remove the top 10mm screw holding in the headlight.

5. Remove the second 10mm screw under the corner light.

Remove the third screw from the bottom headlight.

13. Bolt on the headlight and check all functions before driving.