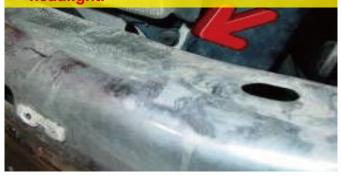

### Installation Instructions

2. Remove the plastic bumper guard with the flat head screwdriver for the clips inside the metal bumper.

3. Remove the three push pins holding the dust cover from the frame.