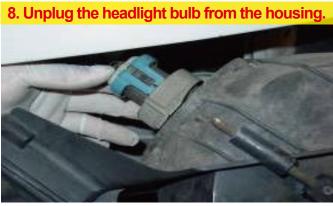

4. Remove the top 10mm screw holding in the headlight.

5. Remove the second 10mm screw under the corner light.

Remove the third screw from the bottom headlight.

13. Bolt on the headlight and check all functions before driving.