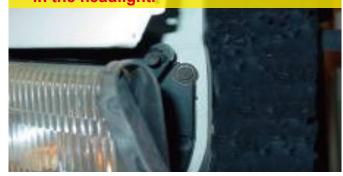

4. Remove the top 10mm screw holding in the headlight.

5. Remove the second 10mm screw under the corner light.

Remove the third screw from the bottom headlight.

13. Bolt on the headlight and check all functions before driving.