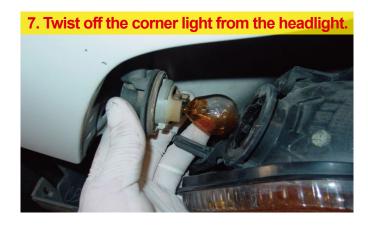

# **USER MANUAL**



## **HEADLIGHTS**

#### WJ1020-0747

1994-2001 Dodge Ram 1500 Pickup

1994-2002 Dodge Ram 2500/3500 Pickup

1995-2002 Dodge Ram 4000 Pickup

# REQUIRED TOOLS Socket Ratchet

### Installation Instructions



2. Remove the plastic bumper guard with the flat head screwdriver for the clips inside the metal bumper.



3. Remove the three push pins holding the dust cover from the frame.



4. Remove the top 10mm screw holding in the headlight.



5. Remove the second 10mm screw under the corner light.



Remove the third screw from the bottom headlight.















13. Bolt on the headlight and check all functions before driving.