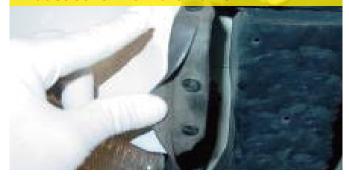

### Installation Instructions

2. Remove the plastic bumper guard with the flat head screwdriver for the clips inside the metal bumper.

3. Remove the three push pins holding the dust cover from the frame.