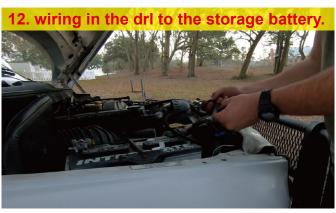

4. Remove the top 10mm screw holding in the headlight.

5. Remove the second 10mm screw under the corner light.

Remove the third screw from the bottom headlight.

13. Bolt on the headlight and check all functions before driving.