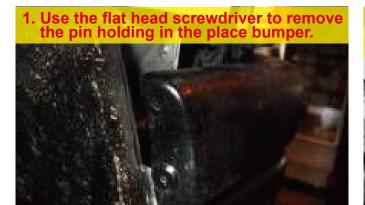

### Installation Instructions

2. Remove the plastic bumper guard with the flat head screwdriver for the clips inside the metal bumper.

3. Remove the three push pins holding the dust cover from the frame.