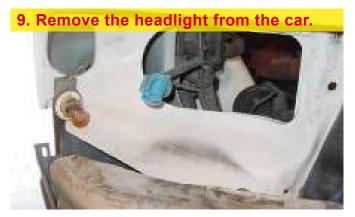

4. Remove the top 10mm screw holding in the headlight.

5. Remove the second 10mm screw under the corner light.

Remove the third screw from the bottom headlight.

13. Bolt on the headlight and check all functions before driving.