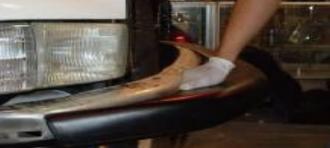

### Installation Instructions

2. Remove the plastic bumper guard with the flat head screwdriver for the clips inside the metal bumper.

3. Remove the three push pins holding the dust cover from the frame.