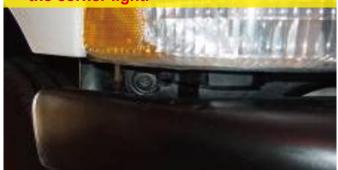

4. Remove the top 10mm screw holding in the headlight.

5. Remove the second 10mm screw under the corner light.

Remove the third screw from the bottom headlight.

13. Bolt on the headlight and check all functions before driving.