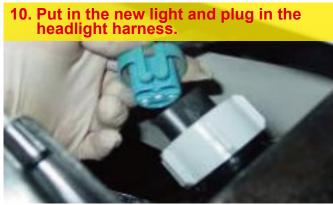

4. Remove the top 10mm screw holding in the headlight.

5. Remove the second 10mm screw under the corner light.

Remove the third screw from the bottom headlight.

13. Bolt on the headlight and check all functions before driving.