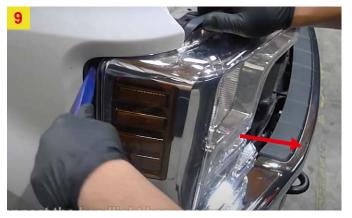

### Installation Instructions

8. Remove one 10mm bolt on the top.

10. Disconnect four factory plugs.

Side Marker 1

Low Beam 2

Turn Signal 3

High Beam 4

11. Put all the factory bulbs & sockets in the new headlight (except Turn Signal).