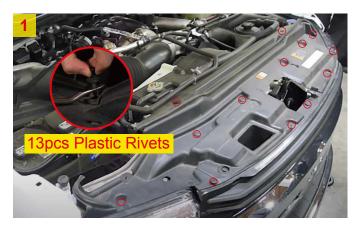

## **USER MANUAL**



### **HEADLIGHTS**

Model.: WJ10-0594

2017-2019 Ford F-250/F-350/F-450/F-550 Super Duty Halogen Headlight Model Only

Not Fit for Factory LED Headlight Models

# REQUIRED TOOLS Ratchet 10mm Socket Flathead Screwdriver Removal Tool

### Installation Instructions

















8. Remove one 10mm bolt on the top.





10. Disconnect four factory plugs.

Side Marker 1

Low Beam 2

Turn Signal 3

High Beam 4

11. Put all the factory bulbs & sockets in the new headlight (except Turn Signal).



12. Connect all the factory harness plugs.





14. Reinstall the four 10mm bolts.









#### **Adjustment Steps**

1. Use Phillips Head Screwdriver.







3. Clockwise=UP, Counterclockwise=DOWN.



4. Same steps for the other side.