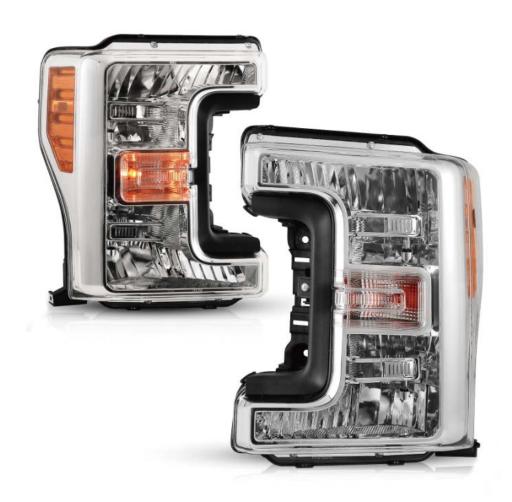

## **USER MANUAL**



### **HEADLIGHTS**

Model.: WJ10-0594

2017-2019 Ford F-250/F-350/F-450/F-550 Super Duty Halogen Headlight Model Only

Not Fit for Factory LED Headlight Models

# REQUIRED TOOLS Ratchet 10mm Socket Flathead Screwdriver Removal Tool

### Installation Instructions

















8. Remove one 10mm bolt on the top.





10. Disconnect four factory plugs.

Side Marker 1

Low Beam 2

Turn Signal 3

High Beam 4

11. Put all the factory bulbs & sockets in the new headlight (except Turn Signal).



12. Connect all the factory harness plugs.





14. Reinstall the four 10mm bolts.









#### **Adjustment Steps**

1. Use Phillips Head Screwdriver.







3. Clockwise=UP, Counterclockwise=DOWN.



4. Same steps for the other side.