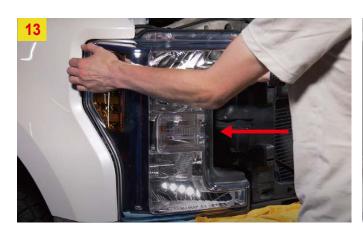

## **USER MANUAL**



### **HEADLIGHTS**

Model.: WJ10-0594

2017-2019 Ford F-250/F-350/F-450/F-550 Super Duty Halogen Headlight Model Only

Not Fit for Factory LED Headlight Models

# REQUIRED TOOLS Ratchet 10mm Socket Flathead Screwdriver Removal Tool

### Installation Instructions

















8. Remove one 10mm bolt on the top.





10. Disconnect four factory plugs.

Side Marker 1

Low Beam 2

Turn Signal 3

High Beam 4

11. Put all the factory bulbs & sockets in the new headlight (except Turn Signal).



12. Connect all the factory harness plugs.





14. Reinstall the four 10mm bolts.









#### **Adjustment Steps**

1. Use Phillips Head Screwdriver.







3. Clockwise=UP, Counterclockwise=DOWN.



4. Same steps for the other side.