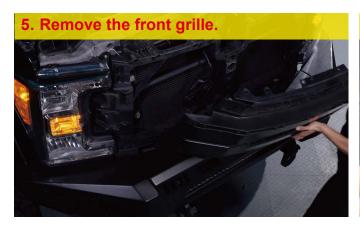

## **USER MANUAL**



### **HEADLIGHTS**

Model.: WJ10-0594

2017-2019 Ford F-250/F-350/F-450/F-550 Super Duty Halogen Headlight Model Only

Not Fit for Factory LED Headlight Models

# REQUIRED TOOLS Ratchet 10mm Socket Flathead Screwdriver Removal Tool

### Installation Instructions

















8. Remove one 10mm bolt on the top.





10. Disconnect four factory plugs.

Side Marker 1

Low Beam 2

Turn Signal 3

High Beam 4

11. Put all the factory bulbs & sockets in the new headlight (except Turn Signal).



12. Connect all the factory harness plugs.





14. Reinstall the four 10mm bolts.









#### **Adjustment Steps**

1. Use Phillips Head Screwdriver.







3. Clockwise=UP, Counterclockwise=DOWN.



4. Same steps for the other side.