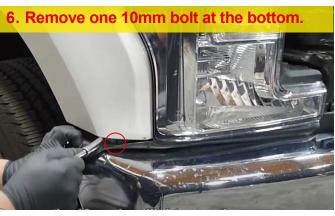

## **USER MANUAL**



### **HEADLIGHTS**

Model.: WJ10-0594

2017-2019 Ford F-250/F-350/F-450/F-550 Super Duty Halogen Headlight Model Only

Not Fit for Factory LED Headlight Models

# REQUIRED TOOLS Ratchet 10mm Socket Flathead Screwdriver Removal Tool

### Installation Instructions

















8. Remove one 10mm bolt on the top.





10. Disconnect four factory plugs.

Side Marker 1

Low Beam 2

Turn Signal 3

High Beam 4

11. Put all the factory bulbs & sockets in the new headlight (except Turn Signal).



12. Connect all the factory harness plugs.





14. Reinstall the four 10mm bolts.









#### **Adjustment Steps**

1. Use Phillips Head Screwdriver.







3. Clockwise=UP, Counterclockwise=DOWN.



4. Same steps for the other side.