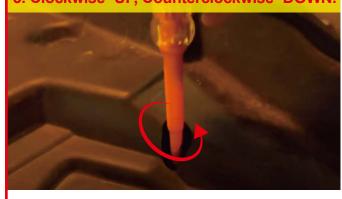

#### **Adjustment Steps**

1. Use Phillips Head Screwdriver.

3. Clockwise=UP, Counterclockwise=DOWN.

4. Same steps for the other side.