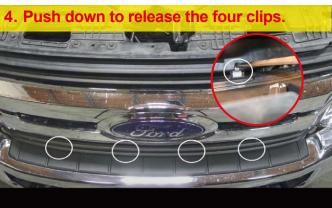

## **USER MANUAL**



### **HEADLIGHTS**

Model.: WJ10-0594

2017-2019 Ford F-250/F-350/F-450/F-550 Super Duty Halogen Headlight Model Only

Not Fit for Factory LED Headlight Models

# REQUIRED TOOLS Ratchet 10mm Socket Flathead Screwdriver Removal Tool

### Installation Instructions

















8. Remove one 10mm bolt on the top.





10. Disconnect four factory plugs.

Side Marker 1

Low Beam 2

Turn Signal 3

High Beam 4

11. Put all the factory bulbs & sockets in the new headlight (except Turn Signal).



12. Connect all the factory harness plugs.





14. Reinstall the four 10mm bolts.









#### **Adjustment Steps**

1. Use Phillips Head Screwdriver.







3. Clockwise=UP, Counterclockwise=DOWN.



4. Same steps for the other side.