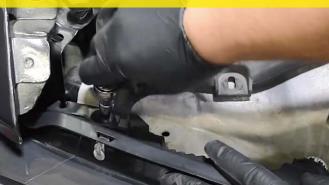

### Installation Instructions

8. Remove one 10mm bolt on the top.

10. Disconnect four factory plugs.

Side Marker 1

Low Beam 2

Turn Signal 3

High Beam 4

11. Put all the factory bulbs & sockets in the new headlight (except Turn Signal).

12. Connect all the factory harness plugs.

14. Reinstall the four 10mm bolts.