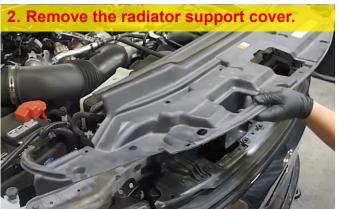

## **USER MANUAL**



### **HEADLIGHTS**

Model.: WJ10-0594

2017-2019 Ford F-250/F-350/F-450/F-550 Super Duty Halogen Headlight Model Only

Not Fit for Factory LED Headlight Models

# REQUIRED TOOLS Ratchet 10mm Socket Flathead Screwdriver Removal Tool

### Installation Instructions

















8. Remove one 10mm bolt on the top.





10. Disconnect four factory plugs.

Side Marker 1

Low Beam 2

Turn Signal 3

High Beam 4

11. Put all the factory bulbs & sockets in the new headlight (except Turn Signal).



12. Connect all the factory harness plugs.





14. Reinstall the four 10mm bolts.









#### **Adjustment Steps**

1. Use Phillips Head Screwdriver.







3. Clockwise=UP, Counterclockwise=DOWN.



4. Same steps for the other side.