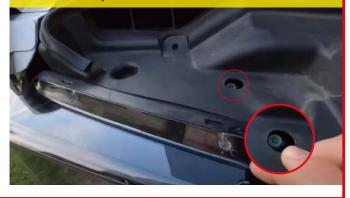

### Installation Instructions

8. Remove one 10mm bolt on the top.

10. Disconnect four factory plugs.

Side Marker 1

Low Beam 2

Turn Signal 3

High Beam 4

11. Put all the factory bulbs & sockets in the new headlight (except Turn Signal).

12. Connect all the factory harness plugs.

14. Reinstall the four 10mm bolts.