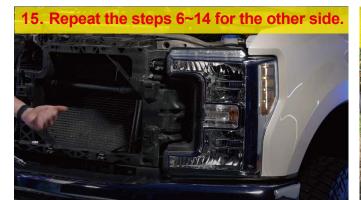

#### **Adjustment Steps**

1. Use Phillips Head Screwdriver.

3. Clockwise=UP, Counterclockwise=DOWN.

4. Same steps for the other side.