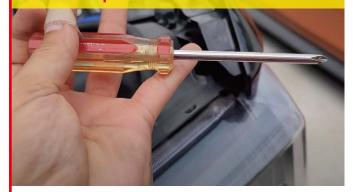

#### **Adjustment Steps**

1. Use Phillips Head Screwdriver.

3. Clockwise=UP, Counterclockwise=DOWN.

4. Same steps for the other side.