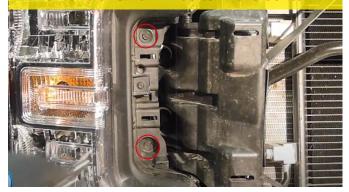

### Installation Instructions

8. Remove one 10mm bolt on the top.

10. Disconnect four factory plugs.

Side Marker 1

Low Beam 2

Turn Signal 3

High Beam 4

11. Put all the factory bulbs & sockets in the new headlight (except Turn Signal).