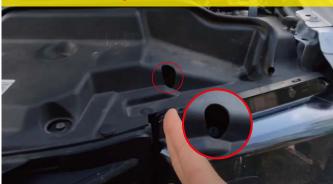

#### **Adjustment Steps**

1. Use Phillips Head Screwdriver.

3. Clockwise=UP, Counterclockwise=DOWN.

4. Same steps for the other side.