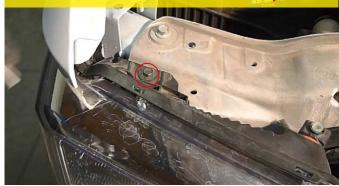

### Installation Instructions

8. Remove one 10mm bolt on the top.

10. Disconnect four factory plugs.

Side Marker 1

Low Beam 2

Turn Signal 3

High Beam 4

11. Put all the factory bulbs & sockets in the new headlight (except Turn Signal).