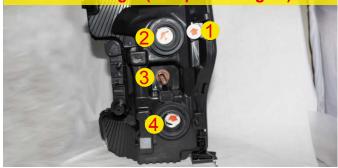

### Installation Instructions

8. Remove one 10mm bolt on the top.

10. Disconnect four factory plugs.

Side Marker 1

Low Beam 2

Turn Signal 3

High Beam 4

11. Put all the factory bulbs & sockets in the new headlight (except Turn Signal).