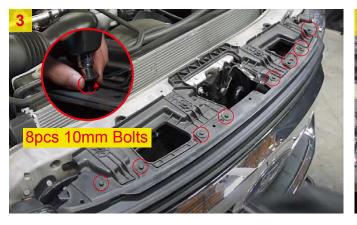

### Installation Instructions

8. Remove one 10mm bolt on the top.

10. Disconnect four factory plugs.

Side Marker 1

Low Beam 2

Turn Signal 3

High Beam 4

11. Put all the factory bulbs & sockets in the new headlight (except Turn Signal).