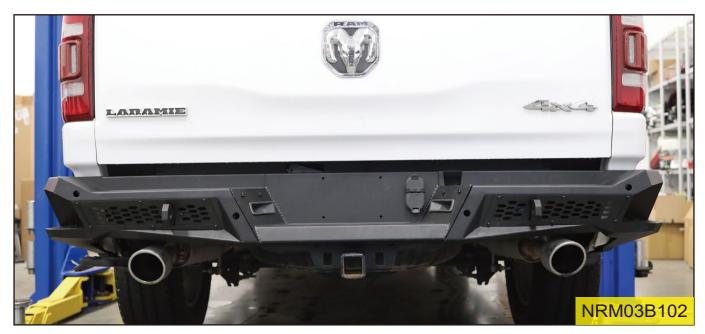

# 2019-2023 RAM 1500(exclude RAM 1500 classic)

NRM03B102

| Model:              | NRM03B101               | NRM03B102               |
|---------------------|-------------------------|-------------------------|
| Material:           | Q235A                   | Q235A                   |
| Product Dimensions: | 77.3 x 19.8 x 11.5 inch | 76.9 x 18.3 x 10.8 inch |
| Package Dimensions: | 33.9 x 24.8 x 13.8 inch | 33.9 x 24.8 x 12.2 inch |
| Product Weight:     | 86.4 lbs                | 79.4 lbs                |