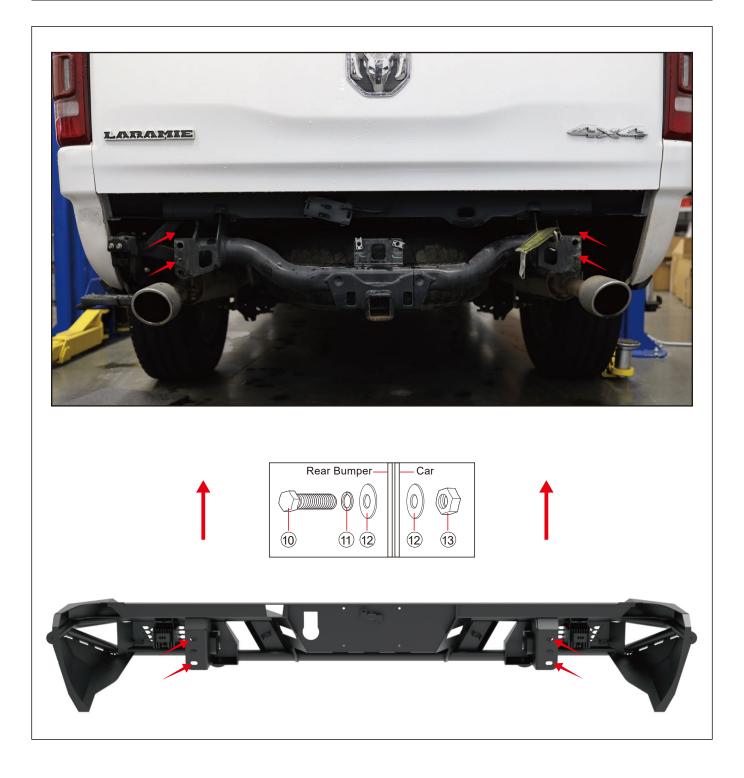

2. From underneath the passenger side of the truck, unplug the main bumper harness connector.

4. Unplug the trailer plug connector.

5. Using a 10mm Socket, remove the bolt (one per side) and save these bolts for reuse.

7. From the back side of the bumper, use a 16mm Socket to remove the two bumper mounting nuts (per side).

Step 3: Splicing the rear bumper.

5

Step 5: Install the Shackles.

Step 6: Install the Radar Probe.

### Step 11: Install the Rear Bumper.

| (10) B35: M10x35 | (1)W22: Ф10 | <u>1</u> 2W23: Ф10 | 13N15: M10 |  |
|------------------|-------------|--------------------|------------|--|
|                  | $\bigcirc$  | $\bigcirc$         |            |  |
| x4               | x4          | x8                 | → x4       |  |