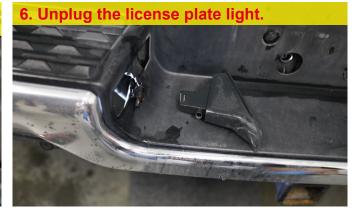

2. From underneath the passenger side of the truck, unplug the main bumper harness connector.

4. Unplug the trailer plug connector.

5. Using a 10mm Socket, remove the bolt (one per side) and save these bolts for reuse.