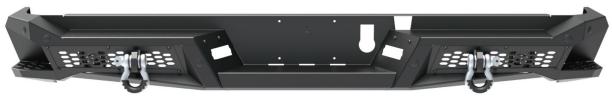

# 2019-2023 RAM 1500(exclude RAM 1500 classic)

NRM03B102

| Model:              | NRM03B101               | NRM03B102               |
|---------------------|-------------------------|-------------------------|
| Material:           | Q235A                   | Q235A                   |
| Product Dimensions: | 77.3 x 19.8 x 11.5 inch | 76.9 x 18.3 x 10.8 inch |
| Package Dimensions: | 33.9 x 24.8 x 13.8 inch | 33.9 x 24.8 x 12.2 inch |
| Product Weight:     | 86.4 lbs                | 79.4 lbs                |