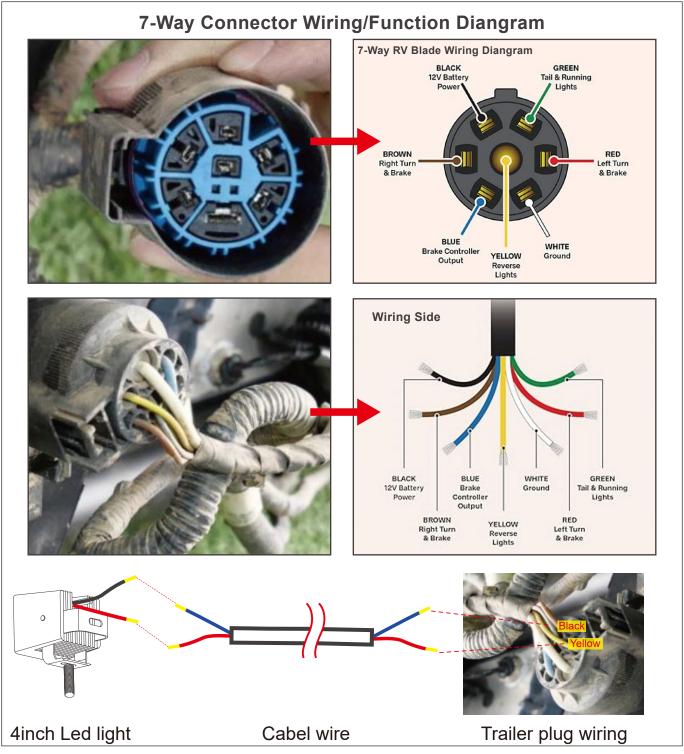

#### Step 8: Install the key sensor.

Step 9: Install the original 7-way trailer plug wiring harness.

**Step 10:** Connect the Trailer plug wiring, 4inch Led lights and <sup>6</sup> Cabel wires.

9