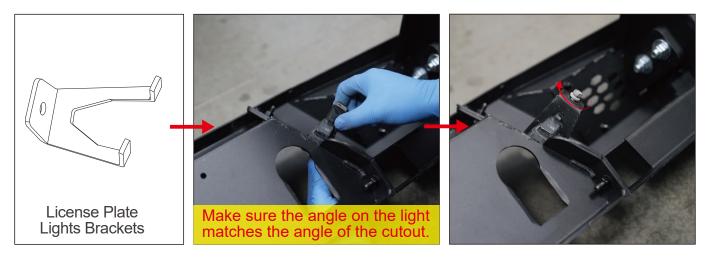

#### Step 7: Install the license plate lights.

**Note:** DO NOT OVERTIGHTEN THE MOUNTING BOLTS OR YOU WILL BREAK THE LIGHT HOUSINGS. Tighten the bolts until the lights aren't loose anymore and stop.