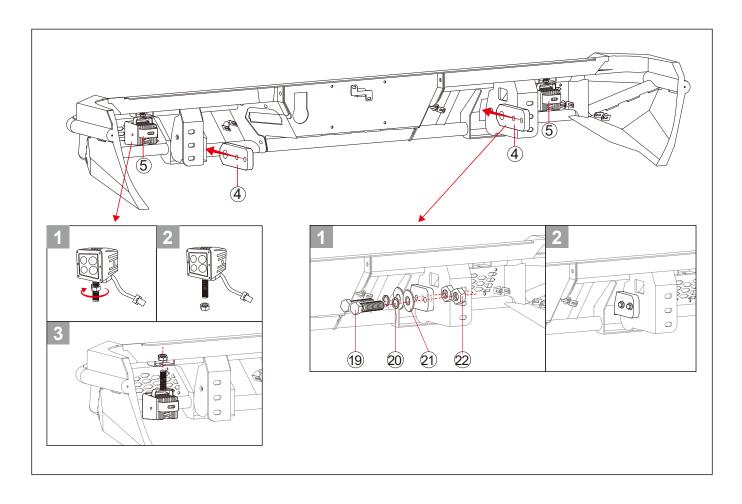

#### Step 7: Install the license plate lights.

**Note:** DO NOT OVERTIGHTEN THE MOUNTING BOLTS OR YOU WILL BREAK THE LIGHT HOUSINGS. Tighten the bolts until the lights aren't loose anymore and stop.

#### Step 8: Install the key sensor.

Step 9: Install the original 7-way trailer plug wiring harness.

**Step 10:** Connect the Trailer plug wiring, 4inch Led lights and <sup>6</sup> Cabel wires.

9