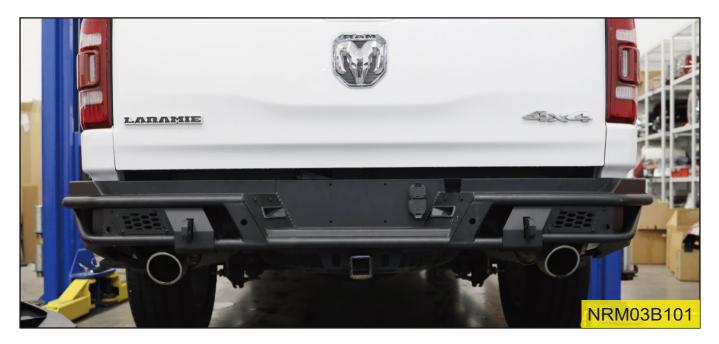

# 2019-2023 RAM 1500(exclude RAM 1500 classic)

NRM03B102

| Model:              | NRM03B101               | NRM03B102               |
|---------------------|-------------------------|-------------------------|
| Material:           | Q235A                   | Q235A                   |
| Product Dimensions: | 77.3 x 19.8 x 11.5 inch | 76.9 x 18.3 x 10.8 inch |
| Package Dimensions: | 33.9 x 24.8 x 13.8 inch | 33.9 x 24.8 x 12.2 inch |
| Product Weight:     | 86.4 lbs                | 79.4 lbs                |