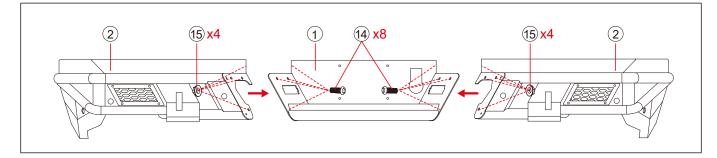

7. From the back side of the bumper, use a 16mm Socket to remove the two bumper mounting nuts (per side).

Step 3: Splicing the rear bumper.

5

Step 5: Install the Shackles.

Step 6: Install the Radar Probe.