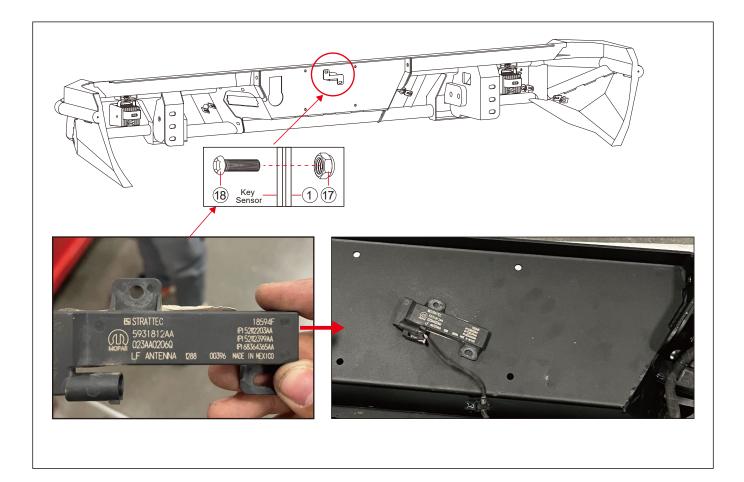

#### Step 8: Install the key sensor.

Step 9: Install the original 7-way trailer plug wiring harness.

**Step 10:** Connect the Trailer plug wiring, 4inch Led lights and <sup>6</sup> Cabel wires.

9