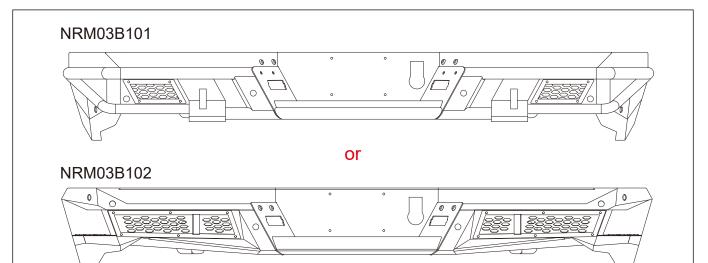

# 2019-2023 RAM 1500(exclude RAM 1500 classic)

NRM03B102

| Model:              | NRM03B101               | NRM03B102               |
|---------------------|-------------------------|-------------------------|
| Material:           | Q235A                   | Q235A                   |
| Product Dimensions: | 77.3 x 19.8 x 11.5 inch | 76.9 x 18.3 x 10.8 inch |
| Package Dimensions: | 33.9 x 24.8 x 13.8 inch | 33.9 x 24.8 x 12.2 inch |
| Product Weight:     | 86.4 lbs                | 79.4 lbs                |