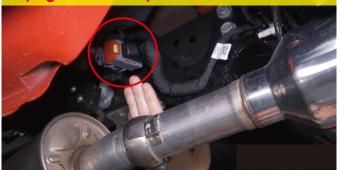

2. From underneath the passenger side of the truck, unplug the main bumper harness connector.

4. Unplug the trailer plug connector.

5. Using a 10mm Socket, remove the bolt (one per side) and save these bolts for reuse.