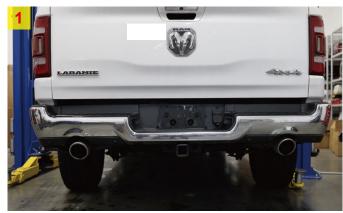

# Installation Instructions

- **Step 1:** Open the carton and take out the parts. Check whether the number of components is complete.
- Step 2: Remove the original bumper and prepare the parts needed to install the bumper.