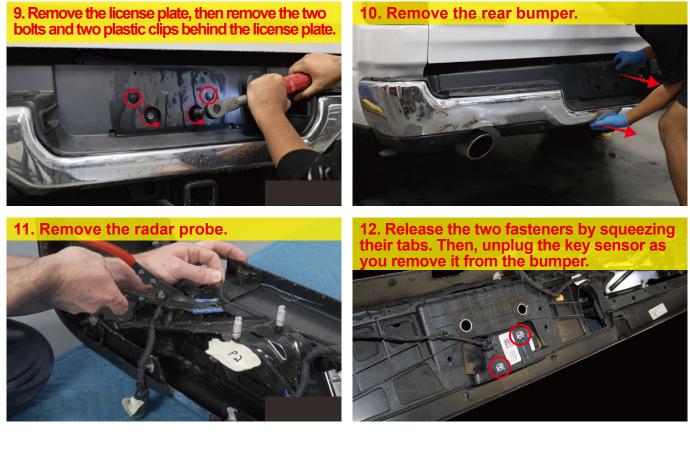

7. From the back side of the bumper, use a 16mm Socket to remove the two bumper mounting nuts (per side).

Step 3: Splicing the rear bumper.

5

Step 5: Install the Shackles.

Step 6: Install the Radar Probe.

Note: If the car does not have a radar probe, this step can be ignored.

7

#### Step 7: Install the license plate lights.

**Note:** DO NOT OVERTIGHTEN THE MOUNTING BOLTS OR YOU WILL BREAK THE LIGHT HOUSINGS. Tighten the bolts until the lights aren't loose anymore and stop.

#### Step 8: Install the key sensor.

Step 9: Install the original 7-way trailer plug wiring harness.

**Step 10:** Connect the Trailer plug wiring, 4inch Led lights and <sup>6</sup> Cabel wires.

9