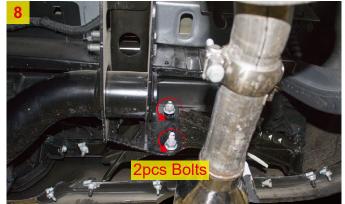

7. From the back side of the bumper, use a 16mm Socket to remove the two bumper mounting nuts (per side).

Step 3: Splicing the rear bumper.

5

Step 5: Install the Shackles.

Step 6: Install the Radar Probe.