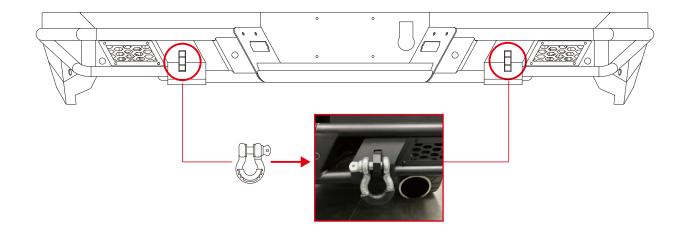

7. From the back side of the bumper, use a 16mm Socket to remove the two bumper mounting nuts (per side).

Step 3: Splicing the rear bumper.

5

Step 5: Install the Shackles.

Step 6: Install the Radar Probe.