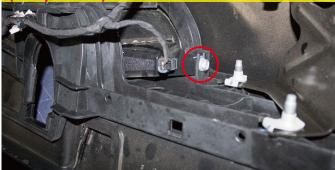

7. From the back side of the bumper, use a 16mm Socket to remove the two bumper mounting nuts (per side).

Step 3: Splicing the rear bumper.

5

Step 5: Install the Shackles.

Step 6: Install the Radar Probe.