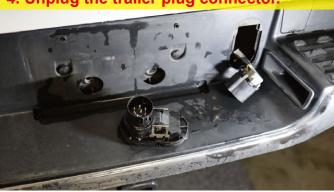

2. From underneath the passenger side of the truck, unplug the main bumper harness connector.

4. Unplug the trailer plug connector.

5. Using a 10mm Socket, remove the bolt (one per side) and save these bolts for reuse.