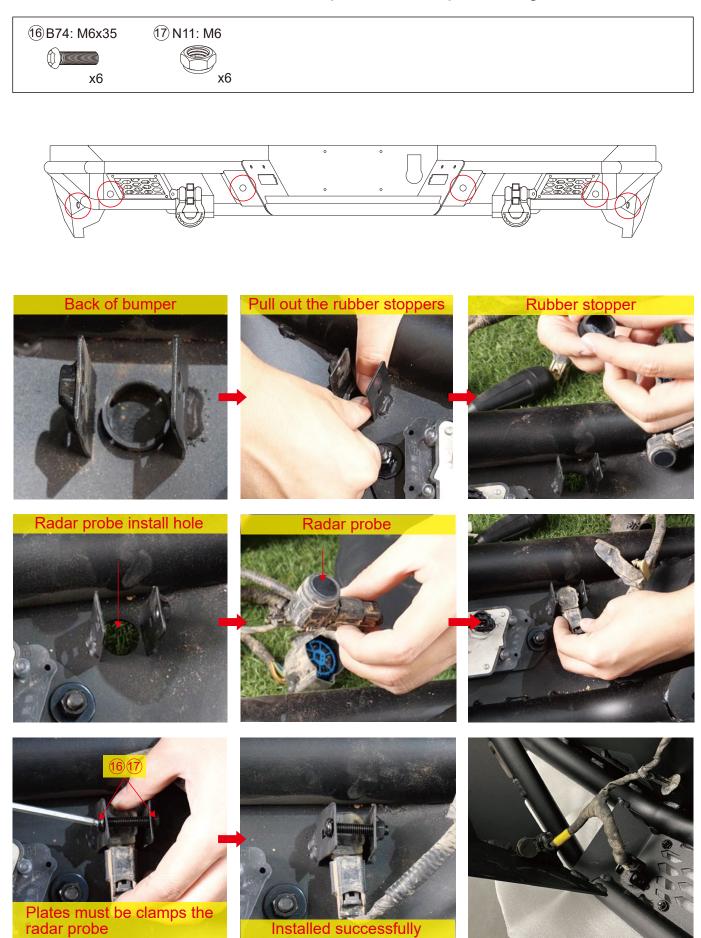

7. From the back side of the bumper, use a 16mm Socket to remove the two bumper mounting nuts (per side).

Step 3: Splicing the rear bumper.

5

Step 5: Install the Shackles.

Step 6: Install the Radar Probe.

Note: If the car does not have a radar probe, this step can be ignored.

7