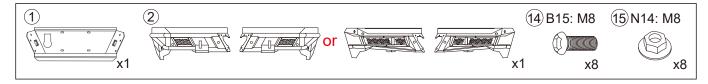

| N    | 10. | Parts Name               | Size     | Line Graph | Qty | Color                |
|------|-----|--------------------------|----------|------------|-----|----------------------|
| 10   | B35 | Hex Bolts                | M10x35   |            | 5   | Dacro<br>Black       |
| (11) | W22 | Spring Washer            | Ф10      |            | 5   | Dacro<br>Black       |
| 12   | W23 | Flat Washer              | Ф10x25x2 |            | 9   | Dacro<br>Black       |
| 13   | N15 | Hex Nuts                 | M10      |            | 5   | Dacro<br>Black       |
| 14   | B15 | Half Head<br>Allen Bolts | M8x20    |            | 9   | Dacro<br>Black       |
| (15) | N14 | Hex Flange<br>Nuts       | M8       |            | 9   | Dacro<br>Black       |
| (16) | B74 | Half Head<br>Allen Bolts | M6x35    |            | 7   | Dacro<br>Black       |
| 17   | N11 | Hex Lock<br>Nuts         | M6       |            | 9   | Dacro<br>Black       |
| 18   | B06 | Half Head<br>Allen Bolts | M6x15    |            | 3   | Dacro<br>Black       |
| (19) | B75 | Hex Bolts                | M12x45   |            | 5   | Blue Zinc<br>Plating |
| 20   | W29 | Spring Washer            | Φ12      |            | 5   | Blue Zinc<br>Plating |
| 21   | W28 | Flat Washer              | Ф12x30x3 |            | 5   | Blue Zinc<br>Plating |
| 22   | N24 | Hex Nuts                 | M12      |            | 5   | Blue Zinc<br>Plating |

### Step 11: Install the Rear Bumper.

| (10) B35: M10x35 | (1)W22: Ф10 | <u>1</u> 2W23: Ф10 | 13N15: M10 |  |
|------------------|-------------|--------------------|------------|--|
|                  | $\bigcirc$  | $\bigcirc$         |            |  |
| x4               | x4          | x8                 | → x4       |  |