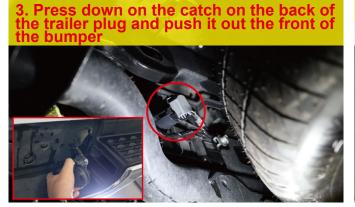

2. From underneath the passenger side of the truck, unplug the main bumper harness connector.

4. Unplug the trailer plug connector.

5. Using a 10mm Socket, remove the bolt (one per side) and save these bolts for reuse.