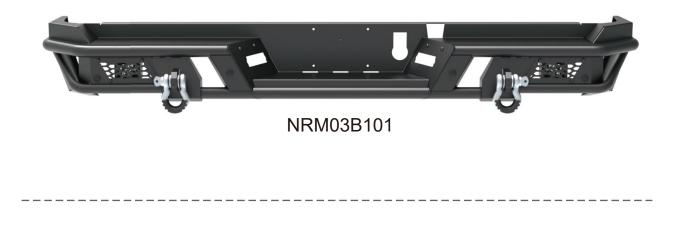

# 2019-2023 RAM 1500(exclude RAM 1500 classic)

NRM03B102

| Model:              | NRM03B101               | NRM03B102               |
|---------------------|-------------------------|-------------------------|
| Material:           | Q235A                   | Q235A                   |
| Product Dimensions: | 77.3 x 19.8 x 11.5 inch | 76.9 x 18.3 x 10.8 inch |
| Package Dimensions: | 33.9 x 24.8 x 13.8 inch | 33.9 x 24.8 x 12.2 inch |
| Product Weight:     | 86.4 lbs                | 79.4 lbs                |