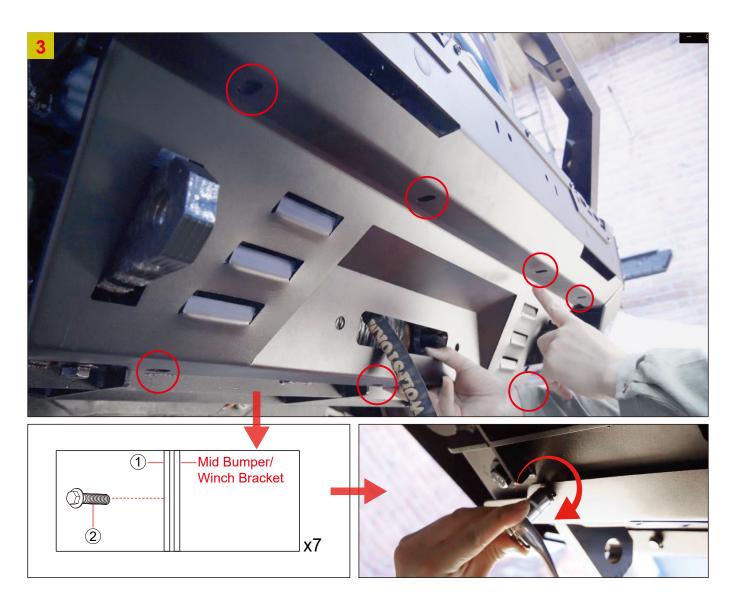

## **Installation Instructions**

**Step 1:** Open the carton and take out the parts. Check whether the number of components is complete.

Step 2: Install the Bracket.

**Step 3:** Install the Winch Bracket.