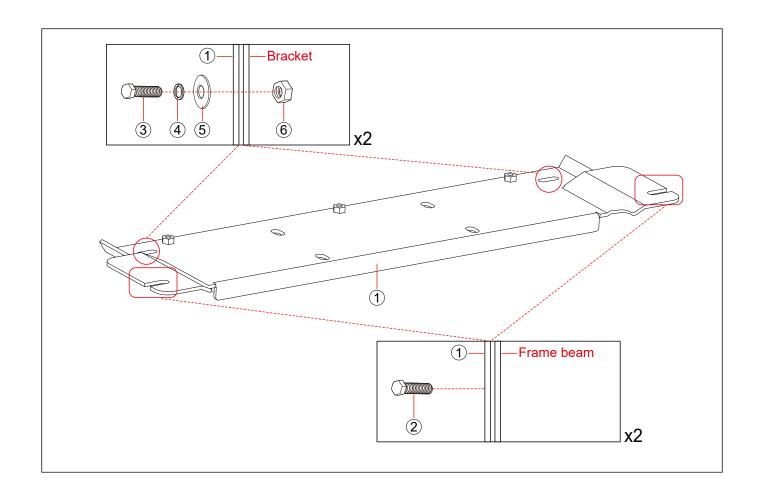

## **Installation Instructions**

**Step 1:** Open the carton and take out the parts. Check whether the number of components is complete.

Step 2: Install the Bracket.

**Step 3:** Install the Winch Bracket.

Step 4: Install the Skid Plate.