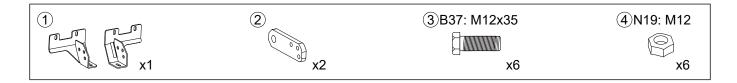

## **Parts Information**

| NO. | Parts Name          | Size     | Line Graph | Qty | Color       |
|-----|---------------------|----------|------------|-----|-------------|
| 1   | Winch Bracket       | 1        |            | 1   | Black       |
| 1   | Skid Plate          | 1        |            | 1   | Black       |
| 1   | Bracket             | 1        |            | 1   | Black       |
| 1   | Shackles<br>Bracket | 1        |            | 2   | Black       |
| B22 | Hex Flange<br>Bolts | M8x25    |            | 8   | Dacro Black |
| W22 | Spring Washer       | Ф10      |            | 3   | Dacro Black |
| W23 | Flat Washer         | Ф10х25х2 |            | 3   | Dacro Black |
| B35 | Hex Bolts           | M10x35   |            | 3   | Dacro Black |
| N15 | Hex Nuts            | M10      |            | 3   | Dacro Black |
| W25 | Spring Washer       | Ф12      |            | 9   | Dacro Black |

| NO. | Parts Name  | Size       | Line Graph | Qty | Color       |
|-----|-------------|------------|------------|-----|-------------|
| W27 | Flat Washer | Ф12х30х3   |            | 9   | Dacro Black |
| B69 | Hex Bolts   | M12x35x1.5 |            | 3   | Dacro Black |
| N19 | Hex Nuts    | M12        |            | 7   | Dacro Black |
| B37 | Hex Bolts   | M12x35     |            | 7   | Dacro Black |

#### **⋊Note:**

Spare parts such as B22、W22、W23、B35、N15、W25、W27、B69、N19、B37 are provided with 1PCS each (included in the number of parts details).