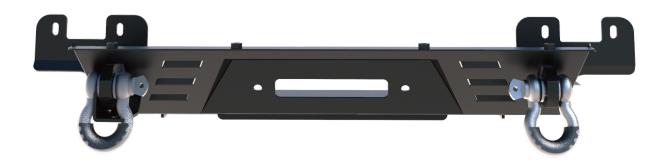

# FRONT BUMPER SKID PLATE

| <br>User Manual ———— |
|----------------------|
| USEI Mailuai         |

2013-2018 Ram 1500 Pickup Truck Excluding Rebel 2019-2023 Dodge Ram 1500 Exculding Warlock

| Model:              | NRM01A104-4            |
|---------------------|------------------------|
| Material:           | Q235A                  |
| Product Dimensions: | 34.3 x 27.2 x 7.1 inch |
| Package Dimensions: | 40.8 x 16.3 x 7 inch   |
| Product Weight:     | 46.3 lbs               |

## **Parts Information**

| NO. | Parts Name          | Size     | Line Graph | Qty | Color       |
|-----|---------------------|----------|------------|-----|-------------|
| 1   | Winch Bracket       | 1        |            | 1   | Black       |
| 1   | Skid Plate          | 1        |            | 1   | Black       |
| 1   | Bracket             | 1        |            | 1   | Black       |
| 1   | Shackles<br>Bracket | 1        |            | 2   | Black       |
| B22 | Hex Flange<br>Bolts | M8x25    |            | 8   | Dacro Black |
| W22 | Spring Washer       | Ф10      |            | 3   | Dacro Black |
| W23 | Flat Washer         | Ф10х25х2 |            | 3   | Dacro Black |
| B35 | Hex Bolts           | M10x35   |            | 3   | Dacro Black |
| N15 | Hex Nuts            | M10      |            | 3   | Dacro Black |
| W25 | Spring Washer       | Ф12      |            | 9   | Dacro Black |

| NO. | Parts Name  | Size       | Line Graph | Qty | Color       |
|-----|-------------|------------|------------|-----|-------------|
| W27 | Flat Washer | Ф12х30х3   |            | 9   | Dacro Black |
| B69 | Hex Bolts   | M12x35x1.5 |            | 3   | Dacro Black |
| N19 | Hex Nuts    | M12        |            | 7   | Dacro Black |
| B37 | Hex Bolts   | M12x35     |            | 7   | Dacro Black |