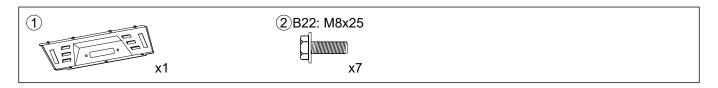

## **Parts Information**

| NO. | Parts Name          | Size     | Line Graph | Qty | Color       |
|-----|---------------------|----------|------------|-----|-------------|
| 1   | Winch Bracket       | 1        |            | 1   | Black       |
| 1   | Skid Plate          | 1        |            | 1   | Black       |
| 1   | Bracket             | 1        |            | 1   | Black       |
| 1   | Shackles<br>Bracket | 1        |            | 2   | Black       |
| B22 | Hex Flange<br>Bolts | M8x25    |            | 8   | Dacro Black |
| W22 | Spring Washer       | Ф10      |            | 3   | Dacro Black |
| W23 | Flat Washer         | Ф10х25х2 |            | 3   | Dacro Black |
| B35 | Hex Bolts           | M10x35   |            | 3   | Dacro Black |
| N15 | Hex Nuts            | M10      |            | 3   | Dacro Black |
| W25 | Spring Washer       | Ф12      |            | 9   | Dacro Black |

#### **⋊Note:**

Spare parts such as B22、W22、W23、B35、N15、W25、W27、B69、N19、B37 are provided with 1PCS each (included in the number of parts details).