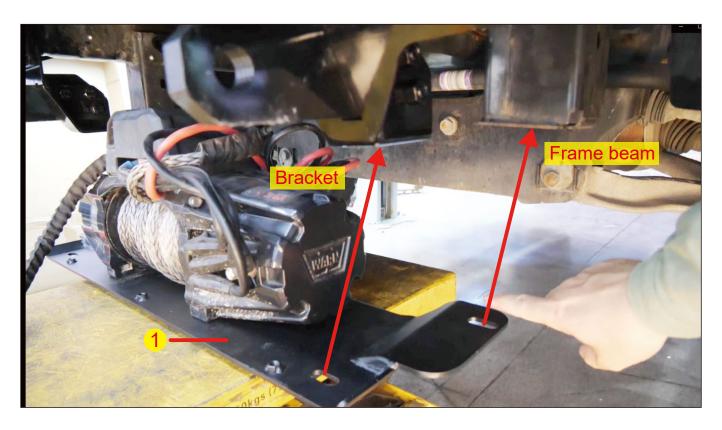

## **Installation Instructions**

**Step 1:** Open the carton and take out the parts. Check whether the number of components is complete.

Step 2: Install the Bracket.

**Step 3:** Install the Winch Bracket.