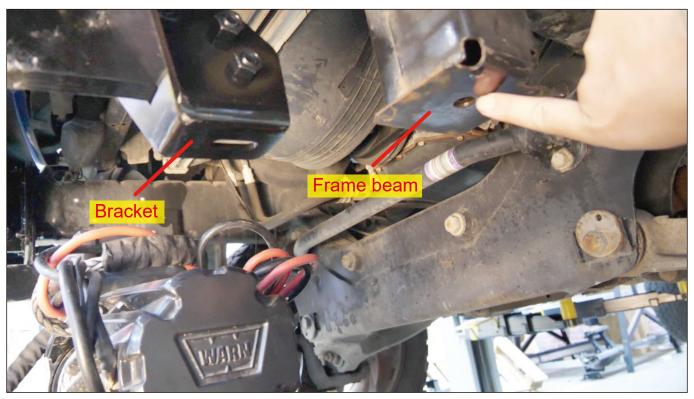

## **Installation Instructions**

**Step 1:** Open the carton and take out the parts. Check whether the number of components is complete.

Step 2: Install the Bracket.

**Step 3:** Install the Winch Bracket.