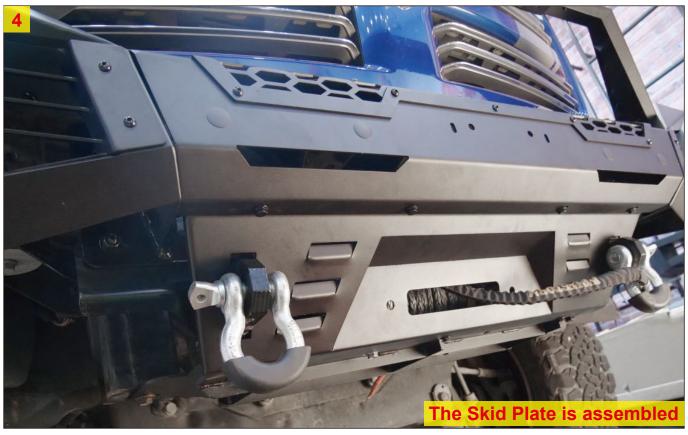

| Size       | Line Graph | Qty | Color       |
|-----|-------------|------------|------------|-----|-------------|
| W27 | Flat Washer | Ф12х30х3   |            | 9   | Dacro Black |
| B69 | Hex Bolts   | M12x35x1.5 |            | 3   | Dacro Black |
| N19 | Hex Nuts    | M12        |            | 7   | Dacro Black |
| B37 | Hex Bolts   | M12x35     |            | 7   | Dacro Black |

#### **⋊Note:**

Spare parts such as B22、W22、W23、B35、N15、W25、W27、B69、N19、B37 are provided with 1PCS each (included in the number of parts details).

## **Installation Instructions**

**Step 1:** Open the carton and take out the parts. Check whether the number of components is complete.

Step 2: Install the Bracket.





**Step 3:** Install the Winch Bracket.









Step 4: Install the Skid Plate.