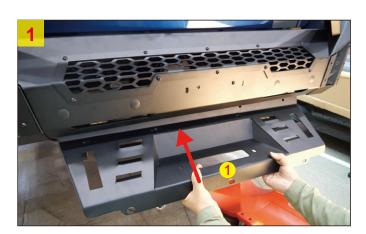

## **Installation Instructions**

**Step 1:** Open the carton and take out the parts. Check whether the number of components is complete.

Step 2: Install the Bracket.

**Step 3:** Install the Winch Bracket.