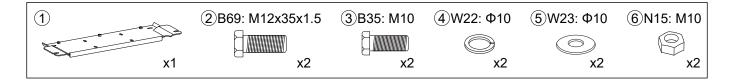

## **Parts Information**

| NO. | Parts Name          | Size     | Line Graph | Qty | Color       |
|-----|---------------------|----------|------------|-----|-------------|
| 1   | Winch Bracket       | 1        |            | 1   | Black       |
| 1   | Skid Plate          | 1        |            | 1   | Black       |
| 1   | Bracket             | 1        |            | 1   | Black       |
| 1   | Shackles<br>Bracket | 1        |            | 2   | Black       |
| B22 | Hex Flange<br>Bolts | M8x25    |            | 8   | Dacro Black |
| W22 | Spring Washer       | Ф10      |            | 3   | Dacro Black |
| W23 | Flat Washer         | Ф10х25х2 |            | 3   | Dacro Black |
| B35 | Hex Bolts           | M10x35   |            | 3   | Dacro Black |
| N15 | Hex Nuts            | M10      |            | 3   | Dacro Black |
| W25 | Spring Washer       | Ф12      |            | 9   | Dacro Black |

| NO. | Parts Name  | Size       | Line Graph | Qty | Color       |
|-----|-------------|------------|------------|-----|-------------|
| W27 | Flat Washer | Ф12х30х3   |            | 9   | Dacro Black |
| B69 | Hex Bolts   | M12x35x1.5 |            | 3   | Dacro Black |
| N19 | Hex Nuts    | M12        |            | 7   | Dacro Black |
| B37 | Hex Bolts   | M12x35     |            | 7   | Dacro Black |

#### **⋊Note:**

Spare parts such as B22、W22、W23、B35、N15、W25、W27、B69、N19、B37 are provided with 1PCS each (included in the number of parts details).