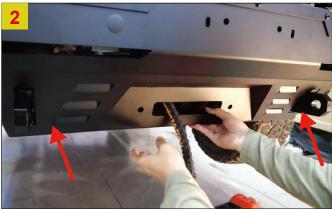

## **Installation Instructions**

**Step 1:** Open the carton and take out the parts. Check whether the number of components is complete.

Step 2: Install the Bracket.

**Step 3:** Install the Winch Bracket.