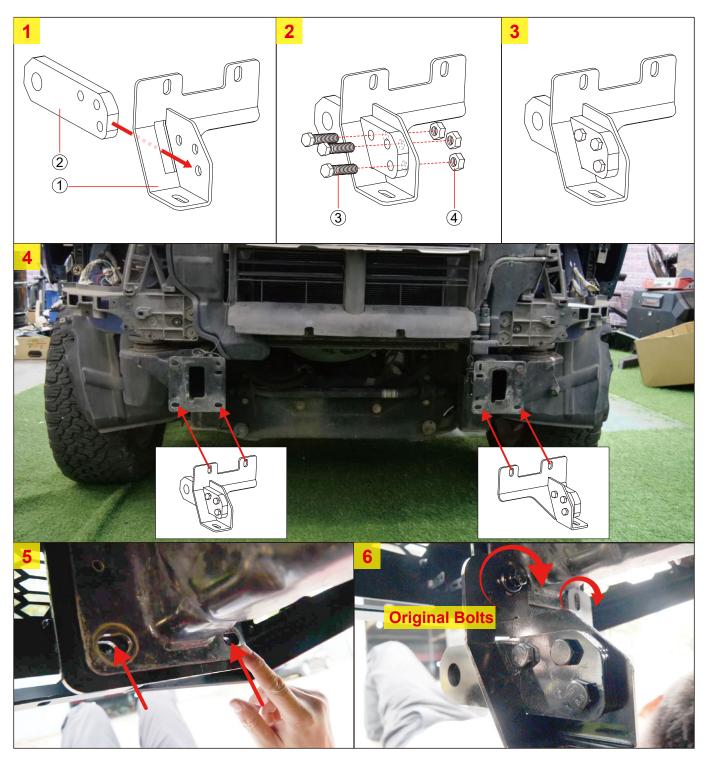

## **Installation Instructions**

**Step 1:** Open the carton and take out the parts. Check whether the number of components is complete.

Step 2: Install the Bracket.

**Step 3:** Install the Winch Bracket.

Step 4: Install the Skid Plate.