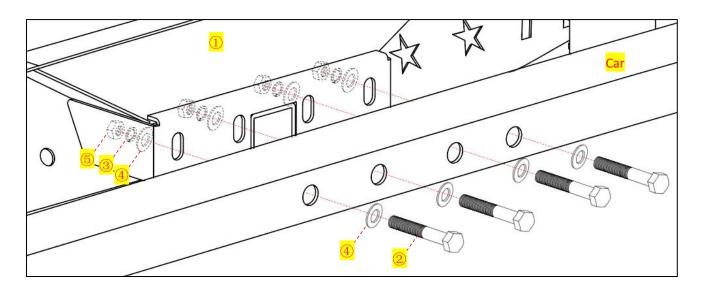

Step 3: Take out the vehicle's original bolts before installation.

**Step 4:** Install the Rear Bumper.

**NOTICE:** Do not tighten the bolts in this step.

**Step 5:** Adjust the balance of the Rear Bumper and the car side and tighten the bolts.