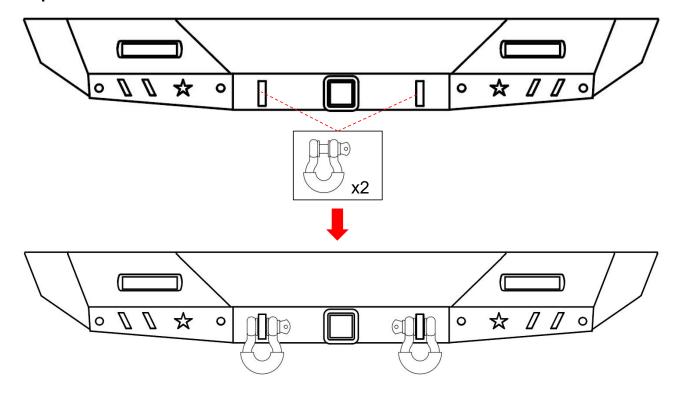

**Step 6:** Install the Tow Trailer Hitch Receiver and tighten the bolts.

**Step 7:** Install the Shackles.

Step 8: Connect the bumper brake light wiring.

Step 9: Bundling wires.

Step 10: Installation of the Rear Bumper is complete. Please do periodic inspections of the Rear Bumper to make sure that all hardware is secure and tight.