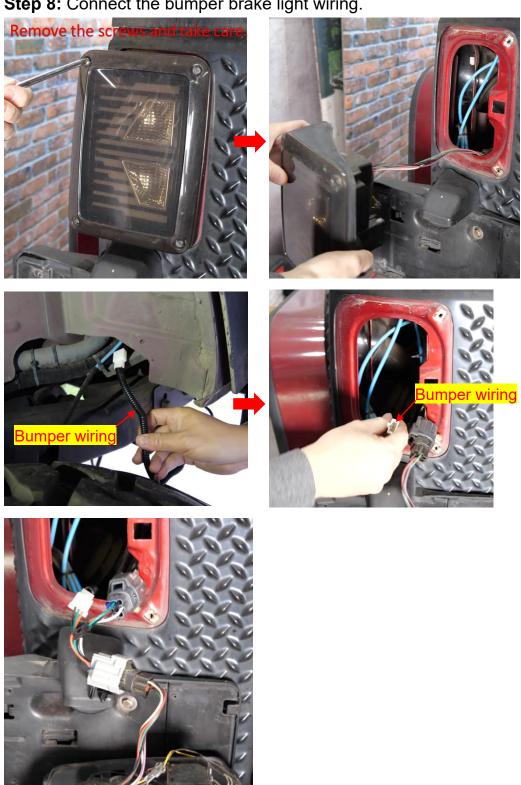

**Step 6:** Install the Tow Trailer Hitch Receiver and tighten the bolts.

**Step 7:** Install the Shackles.

Step 8: Connect the bumper brake light wiring.

Step 9: Bundling wires.

Step 10: Installation of the Rear Bumper is complete. Please do periodic inspections of the Rear Bumper to make sure that all hardware is secure and tight.