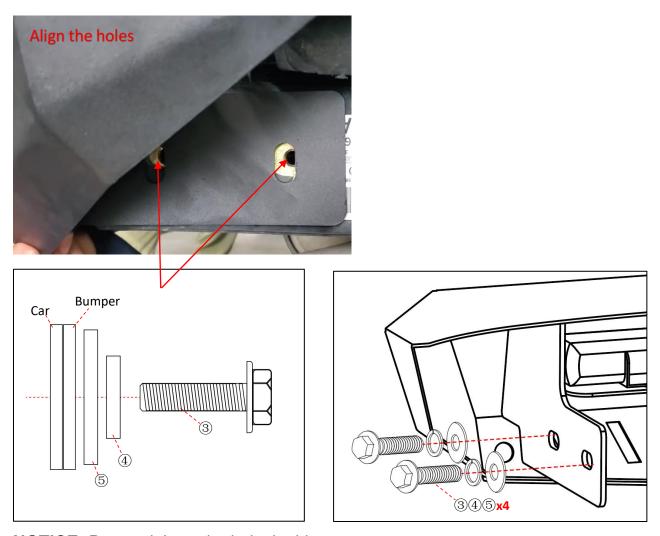

Step 3: Take out the vehicle's original bolts before installation.

**Step 4:** Install the Rear Bumper.

**NOTICE:** Do not tighten the bolts in this step.

**Step 5:** Adjust the balance of the Rear Bumper and the car side and tighten the bolts.