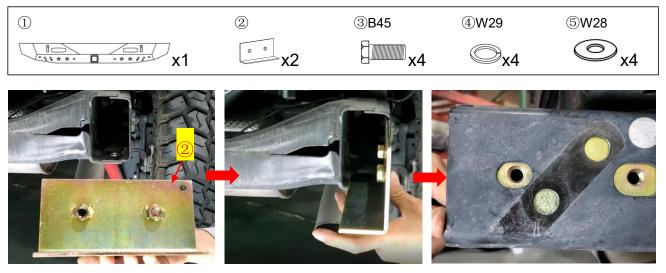

## **Parts Information**

| Parts NO. | Parts Name    | Size         | Line Graph | Qty | Color                    |
|-----------|---------------|--------------|------------|-----|--------------------------|
| 1         | Bumper        | 1            |            | 1   | Black                    |
| 1         | Nut Plates    | M12          | 0 0        | 2   | Black                    |
| /         | Shackles      | 1            |            | 2   | PVC+Blue<br>Zinc Plating |
| 1         | Ribbon        | 5x250mm      |            | 10  | Black                    |
| W28       | Flat Washer   | Ф12x30x3mm   |            | 14  | Blue Zinc<br>Plating     |
| W29       | Spring Washer | Ф12          |            | 10  | Blue Zinc<br>Plating     |
| N24       | Hex Nuts      | M12          |            | 6   | Blue Zinc<br>Plating     |
| B41       | Hex Bolts     | M12x110 (30) |            | 6   | Blue Zinc<br>Plating     |
| B45       | Hex Bolts     | M12x35       |            | 6   | Blue Zinc<br>Plating     |

Step 3: Take out the vehicle's original bolts before installation.

**Step 4:** Install the Rear Bumper.

**NOTICE:** Do not tighten the bolts in this step.

**Step 5:** Adjust the balance of the Rear Bumper and the car side and tighten the bolts.