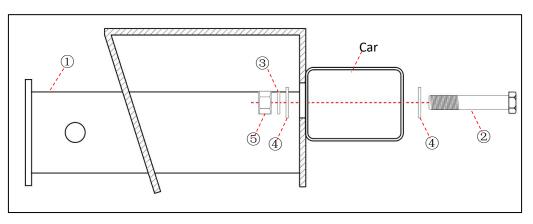

**Step 6:** Install the Tow Trailer Hitch Receiver and tighten the bolts.

**Step 7:** Install the Shackles.

Step 8: Connect the bumper brake light wiring.

Step 9: Bundling wires.

Step 10: Installation of the Rear Bumper is complete. Please do periodic inspections of the Rear Bumper to make sure that all hardware is secure and tight.