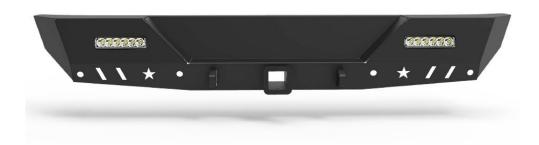

# **REAR BUMPER**

| Model:              | NJK01B107               |
|---------------------|-------------------------|
| Material:           | Q235A                   |
| Product Dimensions: | 61.5 x 13 x 811.5 inch  |
| Package Dimensions: | 64.6 x 16.1 x 11.4 inch |
| Product Weight:     | 30.4lbs                 |

## **Parts Information**

| Parts NO. | Parts Name    | Size         | Line Graph | Qty | Color                    |
|-----------|---------------|--------------|------------|-----|--------------------------|
| 1         | Bumper        | 1            |            | 1   | Black                    |
| 1         | Nut Plates    | M12          | 0 0        | 2   | Black                    |
| /         | Shackles      | 1            |            | 2   | PVC+Blue<br>Zinc Plating |
| 1         | Ribbon        | 5x250mm      |            | 10  | Black                    |
| W28       | Flat Washer   | Ф12x30x3mm   |            | 14  | Blue Zinc<br>Plating     |
| W29       | Spring Washer | Ф12          |            | 10  | Blue Zinc<br>Plating     |
| N24       | Hex Nuts      | M12          |            | 6   | Blue Zinc<br>Plating     |
| B41       | Hex Bolts     | M12x110 (30) |            | 6   | Blue Zinc<br>Plating     |
| B45       | Hex Bolts     | M12x35       |            | 6   | Blue Zinc<br>Plating     |