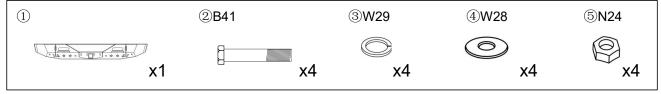

## **Parts Information**

| Parts NO. | Parts Name    | Size         | Line Graph | Qty | Color                    |
|-----------|---------------|--------------|------------|-----|--------------------------|
| 1         | Bumper        | 1            |            | 1   | Black                    |
| 1         | Nut Plates    | M12          | 0 0        | 2   | Black                    |
| /         | Shackles      | 1            |            | 2   | PVC+Blue<br>Zinc Plating |
| 1         | Ribbon        | 5x250mm      |            | 10  | Black                    |
| W28       | Flat Washer   | Ф12x30x3mm   |            | 14  | Blue Zinc<br>Plating     |
| W29       | Spring Washer | Ф12          |            | 10  | Blue Zinc<br>Plating     |
| N24       | Hex Nuts      | M12          |            | 6   | Blue Zinc<br>Plating     |
| B41       | Hex Bolts     | M12x110 (30) |            | 6   | Blue Zinc<br>Plating     |
| B45       | Hex Bolts     | M12x35       |            | 6   | Blue Zinc<br>Plating     |

<sup>\*</sup>Note: spare parts such as W28、W29、N24、B41、B45 are provided with 2PCS each (included in the number of parts details).