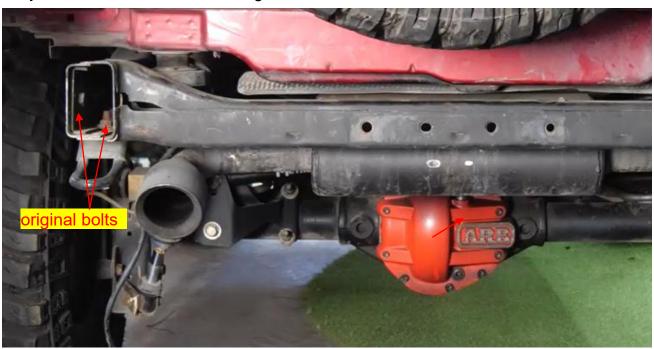

Step 3: Take out the vehicle's original bolts before installation.

**Step 4:** Install the Rear Bumper.

**NOTICE:** Do not tighten the bolts in this step.

**Step 5:** Adjust the balance of the Rear Bumper and the car side and tighten the bolts.