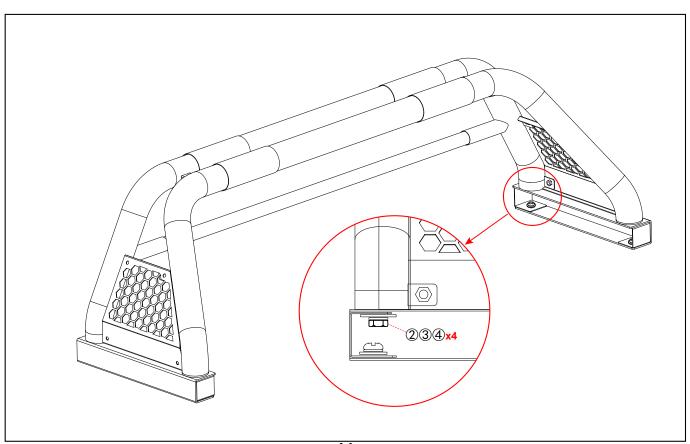

5

Step 3: Splice the main tube 2.

Step 4: Splice the chase rack.

Step 5: Install the bottom plate.