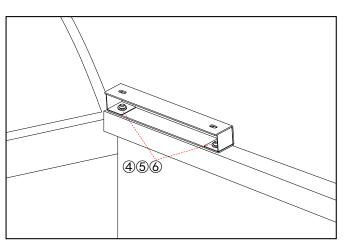

5

Step 3: Splice the main tube 2.

Step 4: Splice the chase rack.

Step 5: Install the bottom plate.

#### NOTICE:

If you have a bed liner to installed, don not installed the ②bottom cover.

Step 6: Install the chase rack.