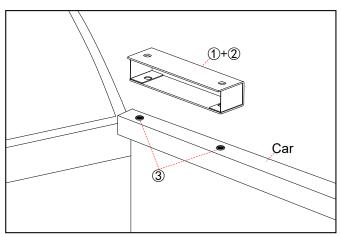

# **Installation Instructions**

 $\times$ Note: Before installing the chase rack, please make sure the size of the chase rack is suitable for your car.

#### **Note:** This installation manual takes one of the models as an example.

Step 1: Open the carton and take out the parts. Check whether the number of components is complete.

Step 2: Splice the main tube 1.

5

Step 3: Splice the main tube 2.

Step 4: Splice the chase rack.

Step 5: Install the bottom plate.

#### NOTICE:

If you have a bed liner to installed, don not installed the ②bottom cover.

Step 6: Install the chase rack.