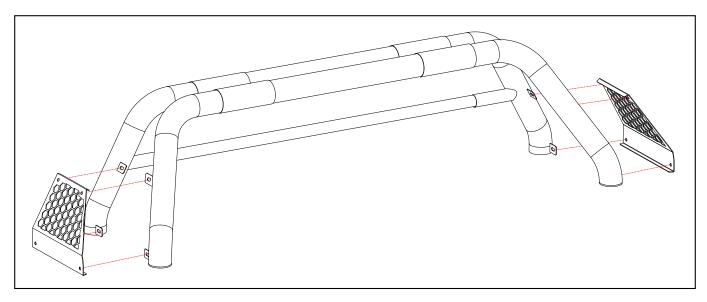

#### **Note:** This installation manual takes one of the models as an example.

Step 1: Open the carton and take out the parts. Check whether the number of components is complete.

Step 2: Splice the main tube 1.

5

Step 3: Splice the main tube 2.

Step 4: Splice the chase rack.

Step 5: Install the bottom plate.