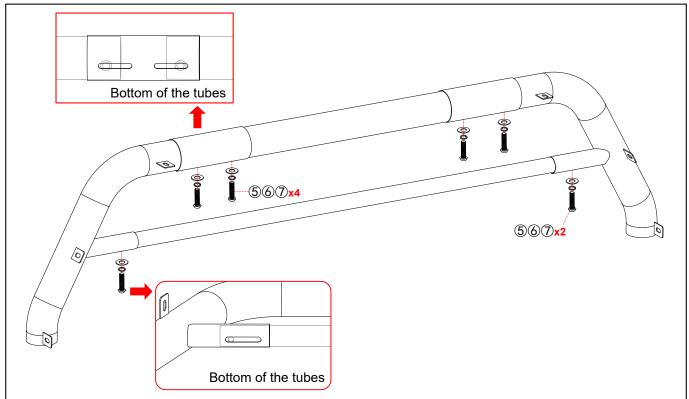

#### **Note:** This installation manual takes one of the models as an example.

Step 1: Open the carton and take out the parts. Check whether the number of components is complete.

Step 2: Splice the main tube 1.

5

Step 3: Splice the main tube 2.

Step 4: Splice the chase rack.

Step 5: Install the bottom plate.