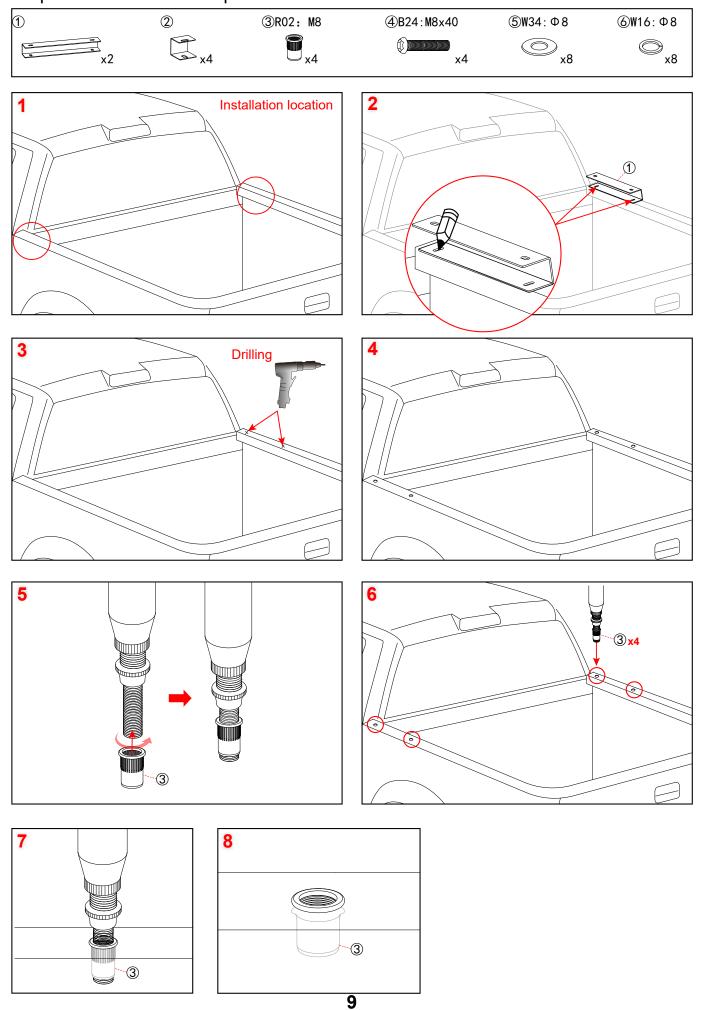

# **Installation Instructions**

 $\times$ Note: Before installing the chase rack, please make sure the size of the chase rack is suitable for your car.

#### **Note:** This installation manual takes one of the models as an example.

Step 1: Open the carton and take out the parts. Check whether the number of components is complete.

Step 2: Splice the main tube 1.

5

Step 3: Splice the main tube 2.

Step 4: Splice the chase rack.

Step 5: Install the bottom plate.

#### NOTICE:

If you have a bed liner to installed, don not installed the ②bottom cover.

Step 6: Install the chase rack.