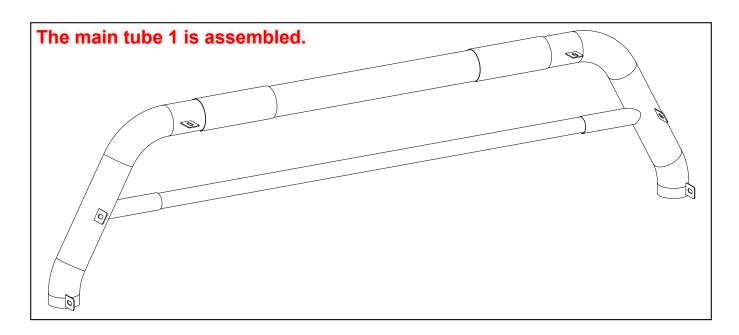

#### **Note:** This installation manual takes one of the models as an example.

Step 1: Open the carton and take out the parts. Check whether the number of components is complete.

Step 2: Splice the main tube 1.

5

Step 3: Splice the main tube 2.

Step 4: Splice the chase rack.

Step 5: Install the bottom plate.