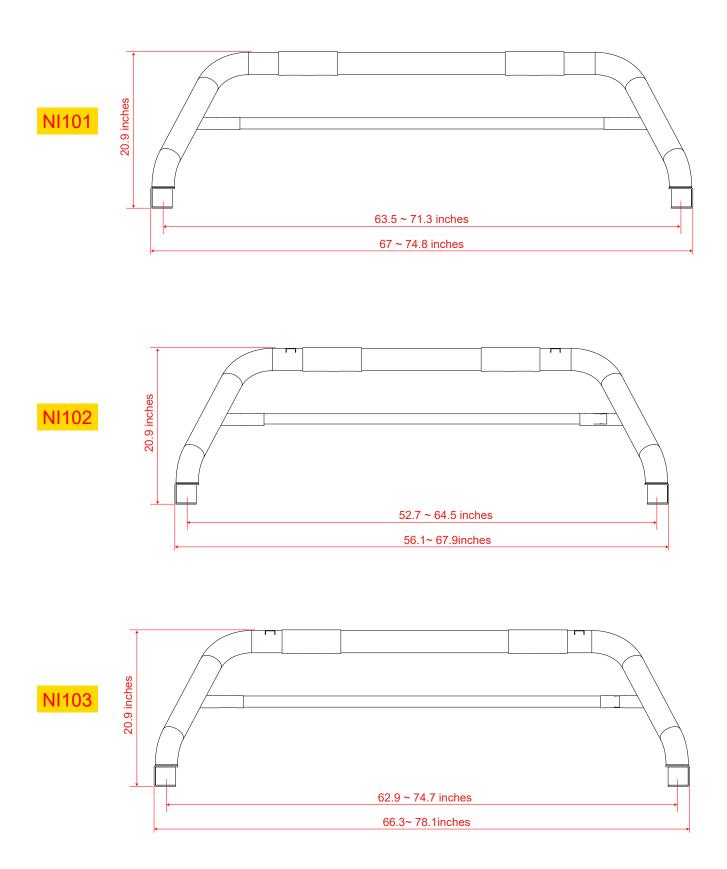

### NI102 / NI103

| Model:              | NI101 / NI102 / NI103 |
|---------------------|-----------------------|
| Material:           | Q235A                 |
| Product Dimensions: | / x 19.3 x 21 inch    |
| Package Dimensions: | 46.26 x 15 x 9.4 inch |
| Product Weight:     | / lbs                 |

# **Installation Instructions**

 $\times$ Note: Before installing the chase rack, please make sure the size of the chase rack is suitable for your car.