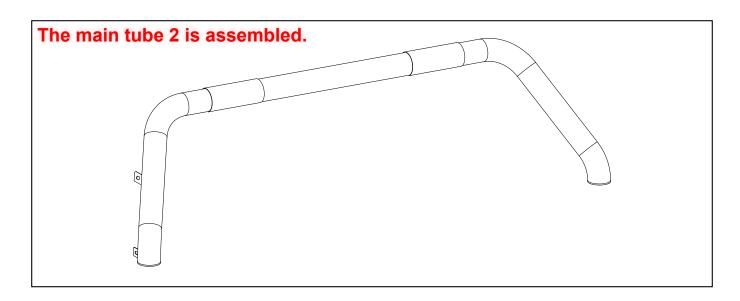

5

Step 3: Splice the main tube 2.

Step 4: Splice the chase rack.

Step 5: Install the bottom plate.