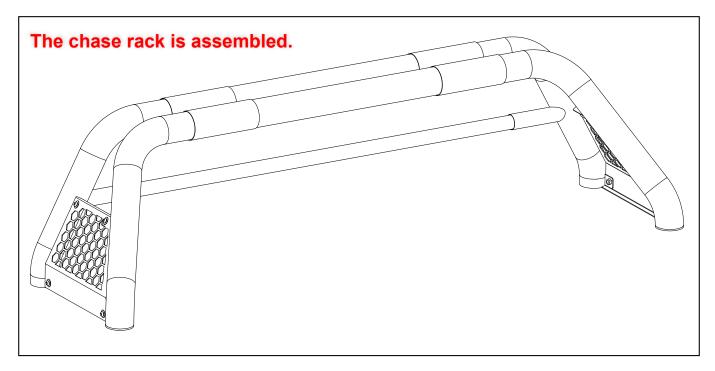

# **CHASE RACK**

User Manual -

# Pickup Truck Universal Fit

# **Installation Instructions**

 $\times$ Note: Before installing the chase rack, please make sure the size of the chase rack is suitable for your car.

#### **Note:** This installation manual takes one of the models as an example.

Step 1: Open the carton and take out the parts. Check whether the number of components is complete.

Step 2: Splice the main tube 1.

5

Step 3: Splice the main tube 2.

Step 4: Splice the chase rack.

Step 5: Install the bottom plate.

#### NOTICE:

If you have a bed liner to installed, don not installed the ②bottom cover.

Step 6: Install the chase rack.