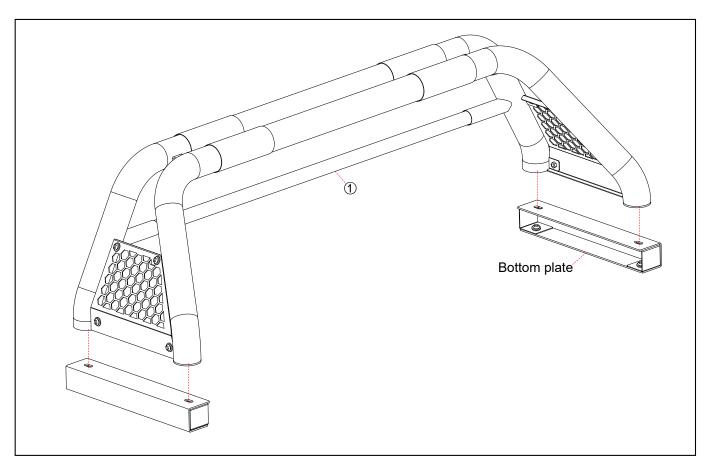

# **Parts Information**

| NO. | Parts Name            | Size | Line Graph | Qty | Color       |
|-----|-----------------------|------|------------|-----|-------------|
| 1   | Main Tube 1<br>L/R    | /    |            | 2   | Black       |
| 1   | Main Tube 2<br>L / R  | 1    |            | 2   | Black       |
| 1   | Tube 1                | Ф76  |            | 2   | Black       |
| /   | Connector Tube        | Ф80  |            | 4   | Black       |
| /   | Tube 2                | Ф38  |            | 1   | Black       |
| /   | Trim Panel<br>L/R     | 1    |            | 2   | Black       |
| /   | Bottom Plate          | 1    | 0 0        | 2   | Black       |
| /   | Bottom Plate<br>Cover | 1    |            | 4   | Black       |
| 1   | Clip Plate            | /    |            | 2   | Black       |
| R02 | Rivet Nuts            | M8   |            | 2   | Zinc Oliver |

5

Step 3: Splice the main tube 2.

Step 4: Splice the chase rack.

Step 5: Install the bottom plate.