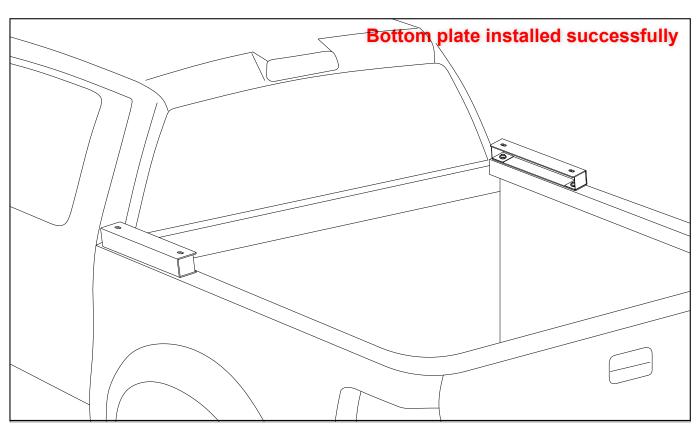

5

Step 3: Splice the main tube 2.

Step 4: Splice the chase rack.

Step 5: Install the bottom plate.

#### NOTICE:

If you have a bed liner to installed, don not installed the ②bottom cover.

Step 6: Install the chase rack.