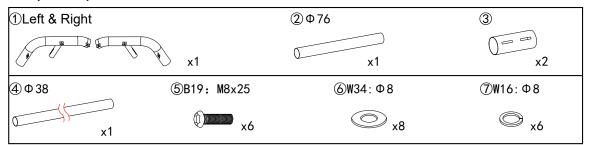

# **Parts Information**

| NO. | Parts Name            | Size | Line Graph | Qty | Color       |
|-----|-----------------------|------|------------|-----|-------------|
| 1   | Main Tube 1<br>L/R    | /    |            | 2   | Black       |
| 1   | Main Tube 2<br>L / R  | 1    |            | 2   | Black       |
| 1   | Tube 1                | Ф76  |            | 2   | Black       |
| /   | Connector Tube        | Ф80  |            | 4   | Black       |
| /   | Tube 2                | Ф38  |            | 1   | Black       |
| /   | Trim Panel<br>L/R     | 1    |            | 2   | Black       |
| /   | Bottom Plate          | 1    | 0 0        | 2   | Black       |
| /   | Bottom Plate<br>Cover | 1    |            | 4   | Black       |
| 1   | Clip Plate            | /    |            | 2   | Black       |
| R02 | Rivet Nuts            | M8   |            | 2   | Zinc Oliver |

| NO. | Parts Name      | Size      | Line Graph | Qty | Color       |
|-----|-----------------|-----------|------------|-----|-------------|
| B19 | Head Allen Bolt | M8x25     |            | 22  | Dacro Black |
| B28 | Head Allen Bolt | M8x40     |            | 6   | Dacro Black |
| W34 | Flat Washer     | Ф8.4х16х2 |            | 36  | Dacro Black |
| W16 | Spring Washer   | Ф8        |            | 26  | Dacro Black |
| N22 | Hex Nut         | M8        |            | 12  | Dacro Black |
| B37 | Hex Bolts       | M12x35    |            | 6   | Dacro Black |
| W27 | Flat Washer     | Ф12х30х3  |            | 6   | Dacro Black |
| W25 | Spring Washer   | Ф12       |            | 6   | Dacro Black |

 $<sup>\</sup>times$  Note: spare parts such as B24、B19、B28、W34、W16、N22、B37、W27、W25 are provided with 2PCS each (included in the number of parts details).