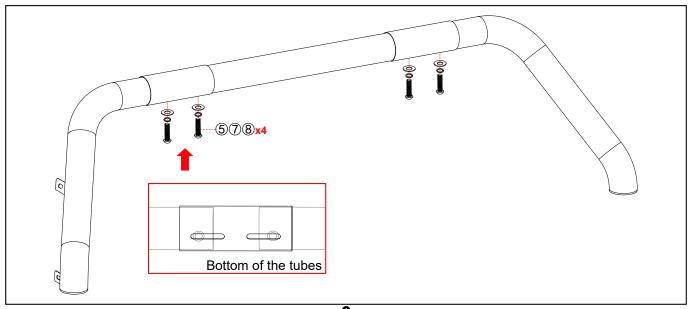

#### **Note:** This installation manual takes one of the models as an example.

Step 1: Open the carton and take out the parts. Check whether the number of components is complete.

Step 2: Splice the main tube 1.

5

Step 3: Splice the main tube 2.

Step 4: Splice the chase rack.

Step 5: Install the bottom plate.