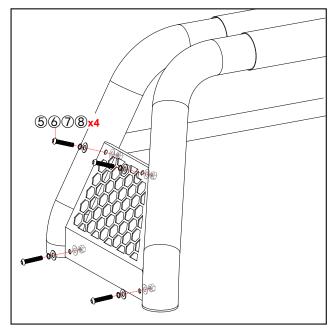

#### NOTICE:

If you have a bed liner to installed, don not installed the ②bottom cover.

Step 6: Install the chase rack.