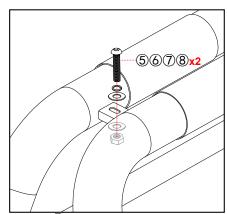

5

Step 3: Splice the main tube 2.

Step 4: Splice the chase rack.

Step 5: Install the bottom plate.