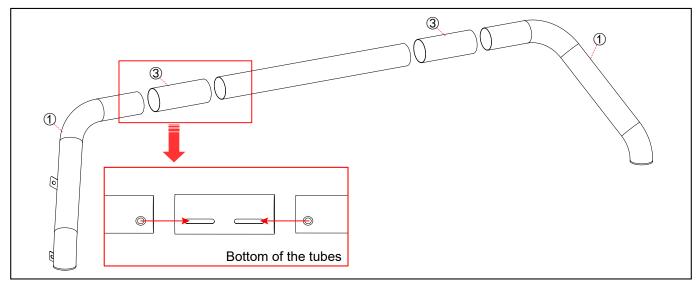

#### **Note:** This installation manual takes one of the models as an example.

Step 1: Open the carton and take out the parts. Check whether the number of components is complete.

Step 2: Splice the main tube 1.

5

Step 3: Splice the main tube 2.

Step 4: Splice the chase rack.

Step 5: Install the bottom plate.