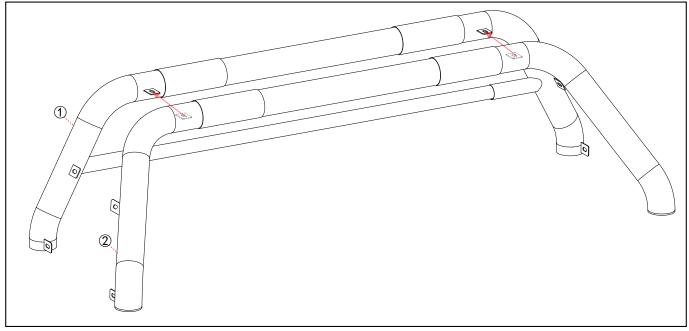

#### **Note:** This installation manual takes one of the models as an example.

Step 1: Open the carton and take out the parts. Check whether the number of components is complete.

Step 2: Splice the main tube 1.

5

Step 3: Splice the main tube 2.

Step 4: Splice the chase rack.

Step 5: Install the bottom plate.