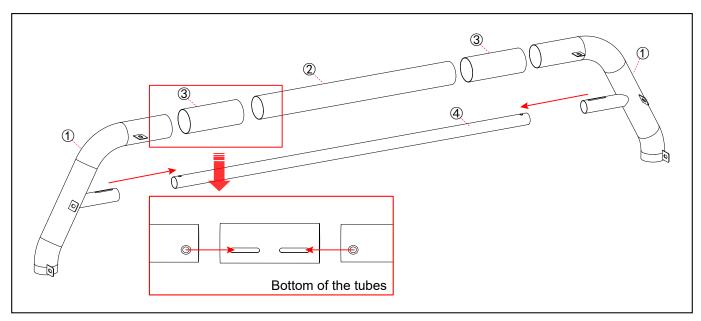

#### **Note:** This installation manual takes one of the models as an example.

Step 1: Open the carton and take out the parts. Check whether the number of components is complete.

Step 2: Splice the main tube 1.

5

Step 3: Splice the main tube 2.

Step 4: Splice the chase rack.

Step 5: Install the bottom plate.