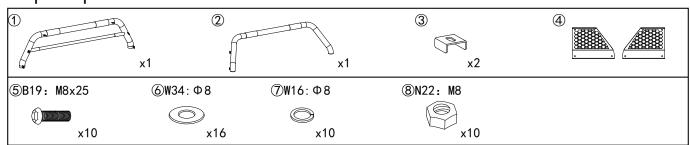

# **Parts Information**

| NO. | Parts Name            | Size | Line Graph | Qty | Color       |
|-----|-----------------------|------|------------|-----|-------------|
| 1   | Main Tube 1<br>L/R    | /    |            | 2   | Black       |
| 1   | Main Tube 2<br>L / R  | 1    |            | 2   | Black       |
| 1   | Tube 1                | Ф76  |            | 2   | Black       |
| /   | Connector Tube        | Ф80  |            | 4   | Black       |
| /   | Tube 2                | Ф38  |            | 1   | Black       |
| /   | Trim Panel<br>L/R     | 1    |            | 2   | Black       |
| /   | Bottom Plate          | 1    | 0 0        | 2   | Black       |
| /   | Bottom Plate<br>Cover | 1    |            | 4   | Black       |
| 1   | Clip Plate            | /    |            | 2   | Black       |
| R02 | Rivet Nuts            | M8   |            | 2   | Zinc Oliver |

| NO. | Parts Name      | Size      | Line Graph | Qty | Color       |
|-----|-----------------|-----------|------------|-----|-------------|
| B19 | Head Allen Bolt | M8x25     |            | 22  | Dacro Black |
| B28 | Head Allen Bolt | M8x40     |            | 6   | Dacro Black |
| W34 | Flat Washer     | Ф8.4х16х2 |            | 36  | Dacro Black |
| W16 | Spring Washer   | Ф8        |            | 26  | Dacro Black |
| N22 | Hex Nut         | M8        |            | 12  | Dacro Black |
| B37 | Hex Bolts       | M12x35    |            | 6   | Dacro Black |
| W27 | Flat Washer     | Ф12х30х3  |            | 6   | Dacro Black |
| W25 | Spring Washer   | Ф12       |            | 6   | Dacro Black |

 $<sup>\</sup>times$  Note: spare parts such as B24、B19、B28、W34、W16、N22、B37、W27、W25 are provided with 2PCS each (included in the number of parts details).