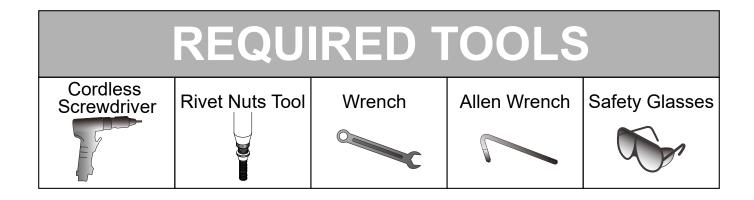

# **Installation Instructions**

 $\times$ Note: Before installing the chase rack, please make sure the size of the chase rack is suitable for your car.

#### **Note:** This installation manual takes one of the models as an example.

Step 1: Open the carton and take out the parts. Check whether the number of components is complete.

Step 2: Splice the main tube 1.