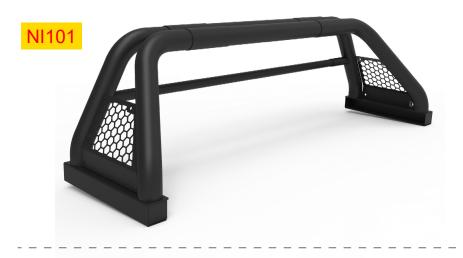

# **CHASE RACK**

User Manual -

### NI102 / NI103

| Model:              | NI101 / NI102 / NI103 |
|---------------------|-----------------------|
| Material:           | Q235A                 |
| Product Dimensions: | / x 19.3 x 21 inch    |
| Package Dimensions: | 46.26 x 15 x 9.4 inch |
| Product Weight:     | / lbs                 |