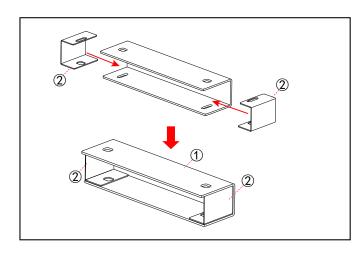

# **Installation Instructions**

 $\times$ Note: Before installing the chase rack, please make sure the size of the chase rack is suitable for your car.

#### **Note:** This installation manual takes one of the models as an example.

Step 1: Open the carton and take out the parts. Check whether the number of components is complete.

Step 2: Splice the main tube 1.

5

Step 3: Splice the main tube 2.

Step 4: Splice the chase rack.

Step 5: Install the bottom plate.

#### NOTICE:

If you have a bed liner to installed, don not installed the ②bottom cover.

Step 6: Install the chase rack.