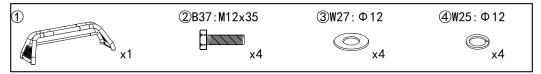

| NO. | Parts Name      | Size      | Line Graph | Qty | Color       |
|-----|-----------------|-----------|------------|-----|-------------|
| B19 | Head Allen Bolt | M8x25     |            | 22  | Dacro Black |
| B28 | Head Allen Bolt | M8x40     |            | 6   | Dacro Black |
| W34 | Flat Washer     | Ф8.4х16х2 |            | 36  | Dacro Black |
| W16 | Spring Washer   | Ф8        |            | 26  | Dacro Black |
| N22 | Hex Nut         | M8        |            | 12  | Dacro Black |
| B37 | Hex Bolts       | M12x35    |            | 6   | Dacro Black |
| W27 | Flat Washer     | Ф12х30х3  |            | 6   | Dacro Black |
| W25 | Spring Washer   | Ф12       |            | 6   | Dacro Black |