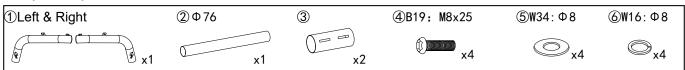

# **Parts Information**

| NO. | Parts Name            | Size | Line Graph | Qty | Color       |
|-----|-----------------------|------|------------|-----|-------------|
| 1   | Main Tube 1<br>L/R    | /    |            | 2   | Black       |
| 1   | Main Tube 2<br>L / R  | 1    |            | 2   | Black       |
| 1   | Tube 1                | Ф76  |            | 2   | Black       |
| /   | Connector Tube        | Ф80  |            | 4   | Black       |
| /   | Tube 2                | Ф38  |            | 1   | Black       |
| /   | Trim Panel<br>L/R     | 1    |            | 2   | Black       |
| /   | Bottom Plate          | 1    | 0 0        | 2   | Black       |
| /   | Bottom Plate<br>Cover | 1    |            | 4   | Black       |
| 1   | Clip Plate            | /    |            | 2   | Black       |
| R02 | Rivet Nuts            | M8   |            | 2   | Zinc Oliver |

| NO. | Parts Name      | Size      | Line Graph | Qty | Color       |
|-----|-----------------|-----------|------------|-----|-------------|
| B19 | Head Allen Bolt | M8x25     |            | 22  | Dacro Black |
| B28 | Head Allen Bolt | M8x40     |            | 6   | Dacro Black |
| W34 | Flat Washer     | Ф8.4х16х2 |            | 36  | Dacro Black |
| W16 | Spring Washer   | Ф8        |            | 26  | Dacro Black |
| N22 | Hex Nut         | M8        |            | 12  | Dacro Black |
| B37 | Hex Bolts       | M12x35    |            | 6   | Dacro Black |
| W27 | Flat Washer     | Ф12х30х3  |            | 6   | Dacro Black |
| W25 | Spring Washer   | Ф12       |            | 6   | Dacro Black |

 $<sup>\</sup>times$  Note: spare parts such as B24、B19、B28、W34、W16、N22、B37、W27、W25 are provided with 2PCS each (included in the number of parts details).