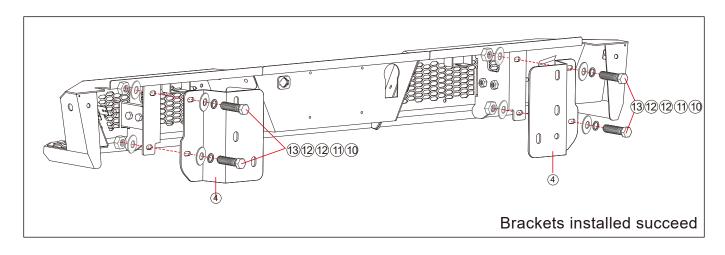

### **Parts Information**

| NO. |     | Parts Name              | Size     | Line Graph | Qty | Color |
|-----|-----|-------------------------|----------|------------|-----|-------|
|     | /   | Mid Bumper              | /        |            | 1   | Black |
| 2   | 102 | Side Wings              | /        |            | 1   | Black |
|     | 103 | Side Willigs            | /        |            |     |       |
| 3   | /   | Trailer Hitch           | 1        | 0 0 0      | 2   | Black |
| 4   | /   | Brackets                | /        |            | 1   | Black |
| 5   | /   | Led lights              | 4inch    |            | 2   | /     |
| 6   | /   | Cable Wires             | 2x0.75mm |            | 2   | /     |
| 7   | /   | Wire Connector<br>Clips | /        |            | 8   | /     |
| 8   | /   | Shackles                | /        | HP         | 2   | /     |
| 9   | /   | Zip ties                | /        |            | 10  | /     |

| N    | Ю.  | Parts Name               | Size     | Line Graph | Qty | Color                |
|------|-----|--------------------------|----------|------------|-----|----------------------|
| 10   | B35 | Hex Bolts                | M10x35   |            | 5   | Dacro<br>Black       |
| (11) | W22 | Spring Washer            | Φ10      |            | 5   | Dacro<br>Black       |
| (12) | W23 | Flat Washer              | Ф10x25x2 |            | 9   | Dacro<br>Black       |
| (13) | N15 | Hex Nuts                 | M10      |            | 5   | Dacro<br>Black       |
| (14) | B15 | Half Head<br>Allen Bolts | M8x20    |            | 9   | Dacro<br>Black       |
| (15) | N14 | Hex Flange<br>Nuts       | M8       |            | 9   | Dacro<br>Black       |
| (16) | B74 | Half Head<br>Allen Bolts | M6x35    |            | 7   | Dacro<br>Black       |
| (17) | N11 | Hex Lock<br>Nuts         | M6       |            | 7   | Dacro<br>Black       |
| (18) | B75 | Hex Bolts                | M12x45   |            | 11  | Blue Zinc<br>Plating |
| (19) | W29 | Spring Washer            | Ф12      |            | 11  | Blue Zinc<br>Plating |
| 20   | W28 | Flat Washer              | Ф12x30x3 |            | 17  | Blue Zinc<br>Plating |
| 21)  | N24 | Hex Nuts                 | M12      |            | 11  | Blue Zinc<br>Plating |