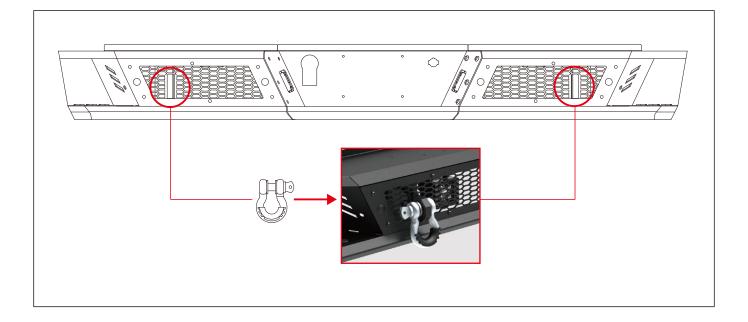

Step 13: Install the Shackles.

Step 12: Install the Trailer Hitch.

Step 15: Install the license plate light. Seat the clips when installed. (Figure 11-12)

Step 16: Install the spare tire lock. (Figure 13-14)