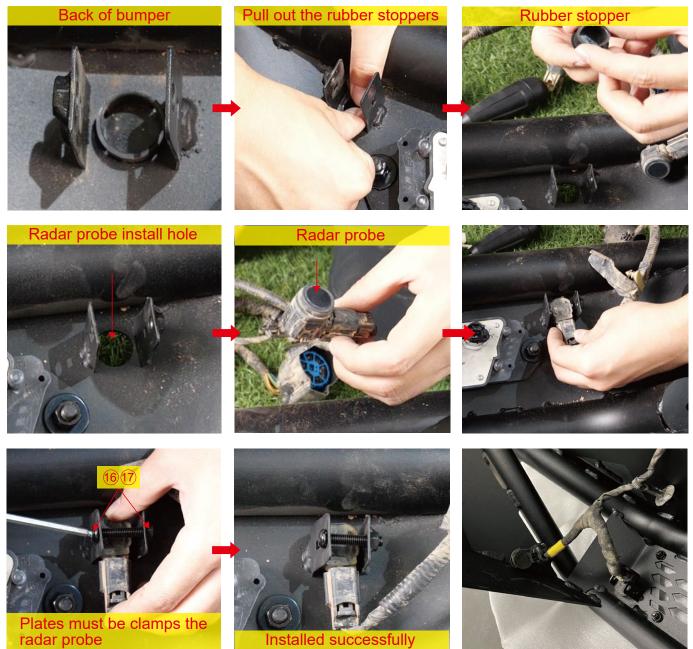

Step 17: Install the original 7-way trailer plug wiring harness. (Figure 15-16)

**Step 18:** Connect the Trailer plug wiring, 4inch Led lights and <sup>6</sup> Cabel wires.

Step 19: Install the Radar Probe.

Note: If the car does not have a radar probe, this step can be ignored.

Installed successfully