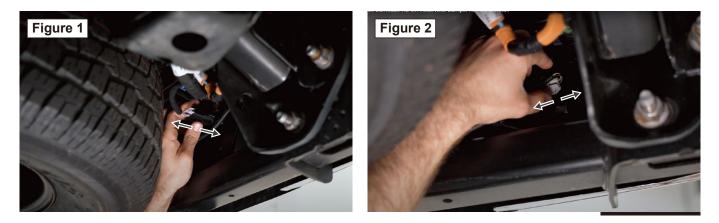

## Installation Instructions

- **Step 1:** Open the carton and take out the parts. Check whether the number of components is complete.
- Step 2: Locate the rear bumper harness and disconnect the large plug. (Figure 1)
- Step 3: Disconnect the trailer connections from the inside of the bumper around the license plate area. (Figure 2)