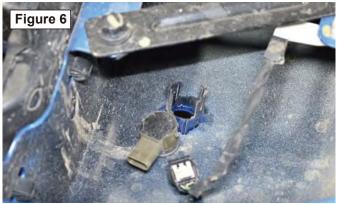

Step 4: Support the bumper and remove the three nuts from the Driver and Passenger side. (Figure 3~4)

- Step 5: Remove the bumper from the vehicle. (Figure 5)
- Step 6: Disconnect the sensors from the wiring harness. Then remove the sensors from the bumper mount. (Figure 6)