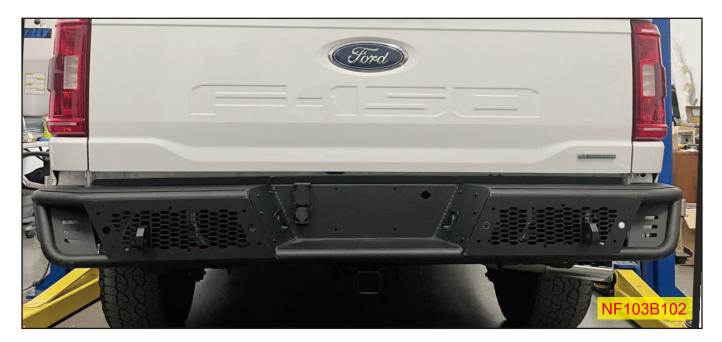

### 2021-2023 Ford F-150(Exclude Raptor)

NF103B102

NF103B103

| Model:              | NF103B102               | NF103B103               |
|---------------------|-------------------------|-------------------------|
| Material:           | Q235A                   | Q235A                   |
| Product Dimensions: | 75.1 x 12.1 x 8.9 inch  | 74.5 x 12 x 9 inch      |
| Package Dimensions: | 31.9 x 26.8 x 12.6 inch | 31.9 x 26.8 x 12.6 inch |
| Product Weight:     | 88.2 lbs                | 81.6 lbs                |