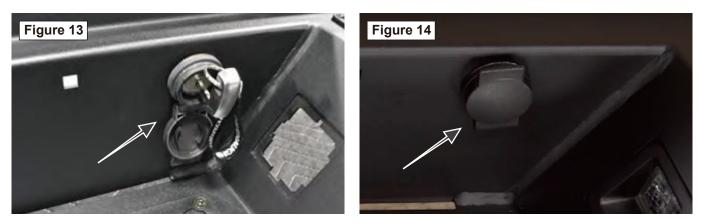

Step 13: Install the Shackles.

Step 12: Install the Trailer Hitch.

Step 15: Install the license plate light. Seat the clips when installed. (Figure 11-12)

Step 16: Install the spare tire lock. (Figure 13-14)