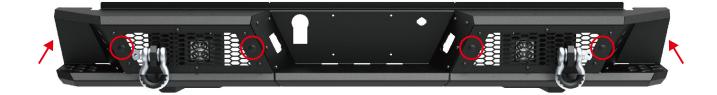

#### Step 20: Install the Rear Bumper.

|                 | 10 B35: M10x35      | <ol> <li>W22: Ф10</li> <li>x4</li> </ol> | 12W23: Ф10   | (13)N15: M10 |
|-----------------|---------------------|------------------------------------------|--------------|--------------|
| (18)B75: M12x45 | <u>(19</u> W29: Ф12 | 20W28: Ф12                               | (21)N24: M12 |              |
| <b>x</b> 6      | ©<br>x6             | ()<br>x12                                | ()<br>x6     |              |

Step 21: The rear bumper is instaled.