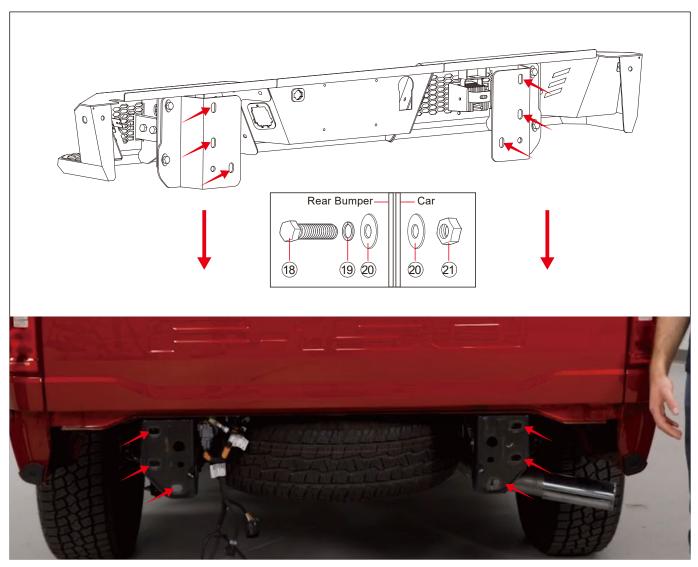

Step 4: Support the bumper and remove the three nuts from the Driver and Passenger side. (Figure 3~4)

- Step 5: Remove the bumper from the vehicle. (Figure 5)
- Step 6: Disconnect the sensors from the wiring harness. Then remove the sensors from the bumper mount. (Figure 6)

#### Step 20: Install the Rear Bumper.

|                 | 10 B35: M10x35      | <ol> <li>W22: Ф10</li> <li>x4</li> </ol> | 12W23: Ф10   | (13)N15: M10 |
|-----------------|---------------------|------------------------------------------|--------------|--------------|
| (18)B75: M12x45 | <u>(19</u> W29: Ф12 | 20W28: Ф12                               | (21)N24: M12 |              |
| <b>x</b> 6      | ©<br>x6             | ()<br>x12                                | ()<br>x6     |              |