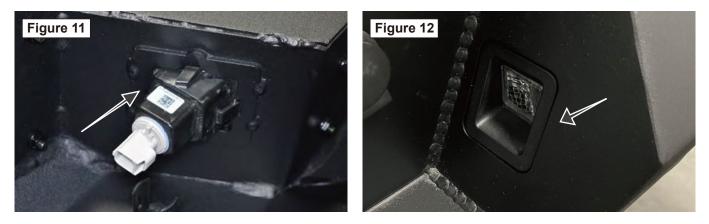

Step 13: Install the Shackles.

Step 12: Install the Trailer Hitch.

Step 15: Install the license plate light. Seat the clips when installed. (Figure 11-12)

Step 16: Install the spare tire lock. (Figure 13-14)