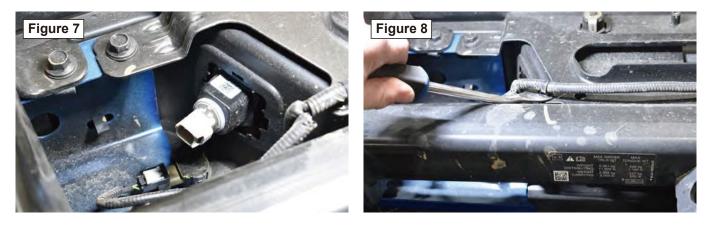

- Step 7: Disconnect the license plate light harness and remove the light mount from the bumper. (Figure 7)
- **Step 8:** Using a pry tool remove the wiring harness clips from the bumper. Then remove the wiring harness from the bumper. **(Figure 8)**