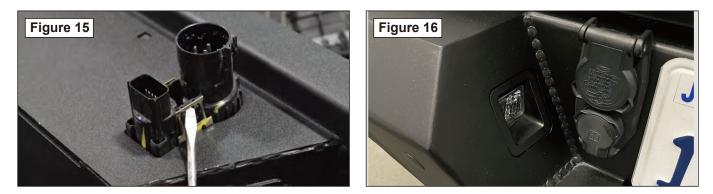

Step 17: Install the original 7-way trailer plug wiring harness. (Figure 15-16)

**Step 18:** Connect the Trailer plug wiring, 4inch Led lights and <sup>6</sup> Cabel wires.

Step 19: Install the Radar Probe.