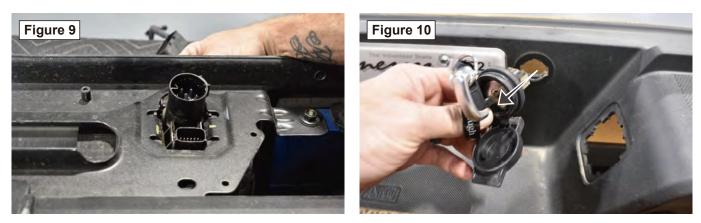

- Step 9: Compress the locking tabs on the trailer light plug and remove from the bumper. (Figure 9)
- Step 10: Using the ignition key remove the spare tire lock from the bumper. (Figure 10)

Step 11: Splicing the rear bumper.