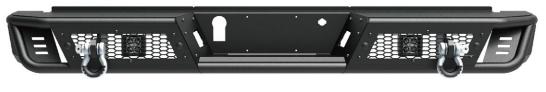

### 2021-2023 Ford F-150(Exclude Raptor)

NF103B102

NF103B103

| Model:              | NF103B102               | NF103B103               |
|---------------------|-------------------------|-------------------------|
| Material:           | Q235A                   | Q235A                   |
| Product Dimensions: | 75.1 x 12.1 x 8.9 inch  | 74.5 x 12 x 9 inch      |
| Package Dimensions: | 31.9 x 26.8 x 12.6 inch | 31.9 x 26.8 x 12.6 inch |
| Product Weight:     | 88.2 lbs                | 81.6 lbs                |