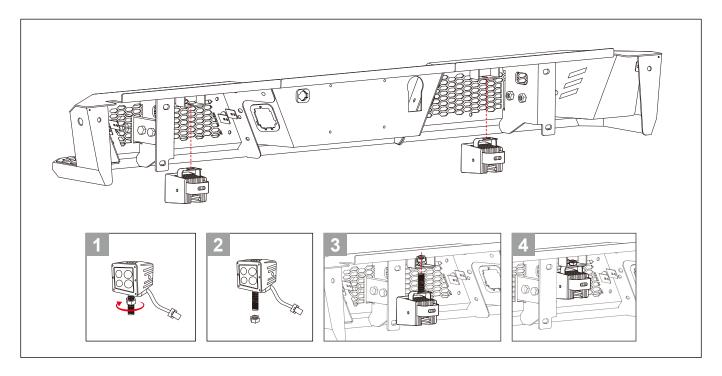

Step 17: Install the original 7-way trailer plug wiring harness. (Figure 15-16)

**Step 18:** Connect the Trailer plug wiring, 4inch Led lights and <sup>6</sup> Cabel wires.

Step 19: Install the Radar Probe.