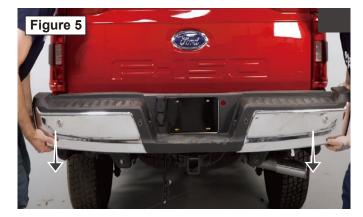

Step 4: Support the bumper and remove the three nuts from the Driver and Passenger side. (Figure 3~4)

- Step 5: Remove the bumper from the vehicle. (Figure 5)
- Step 6: Disconnect the sensors from the wiring harness. Then remove the sensors from the bumper mount. (Figure 6)