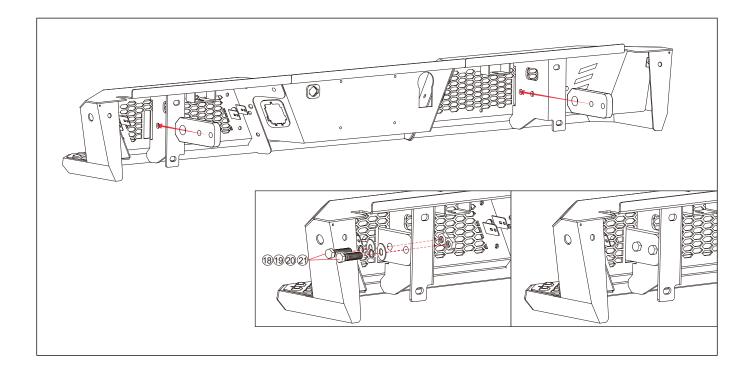

Step 13: Install the Shackles.

Step 12: Install the Trailer Hitch.

Step 15: Install the license plate light. Seat the clips when installed. (Figure 11-12)

Step 16: Install the spare tire lock. (Figure 13-14)