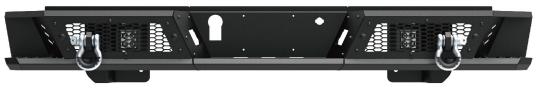

### 2021-2023 Ford F-150(Exclude Raptor)

NF103B102

NF103B103

| Model:              | NF103B102               | NF103B103               |
|---------------------|-------------------------|-------------------------|
| Material:           | Q235A                   | Q235A                   |
| Product Dimensions: | 75.1 x 12.1 x 8.9 inch  | 74.5 x 12 x 9 inch      |
| Package Dimensions: | 31.9 x 26.8 x 12.6 inch | 31.9 x 26.8 x 12.6 inch |
| Product Weight:     | 88.2 lbs                | 81.6 lbs                |