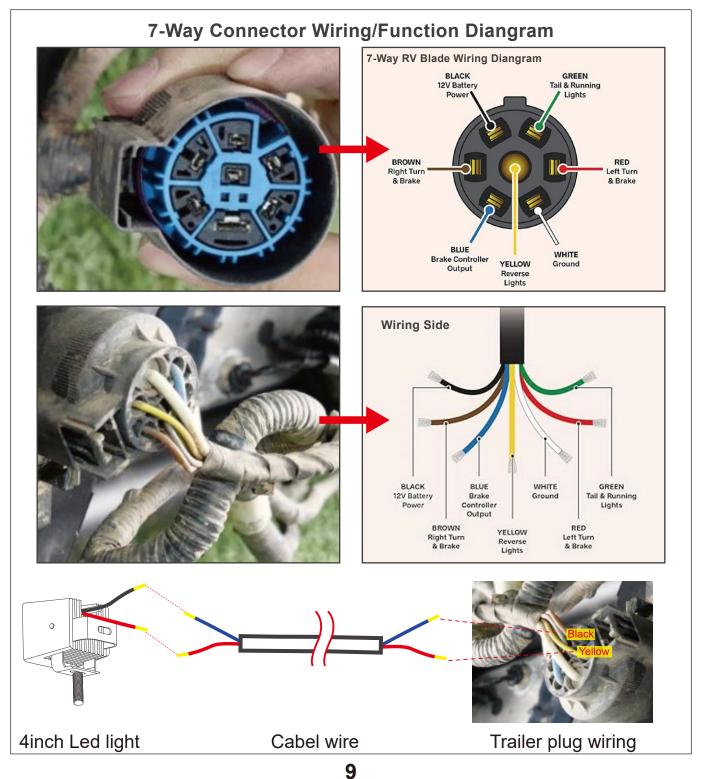

Step 17: Install the original 7-way trailer plug wiring harness. (Figure 15-16)

**Step 18:** Connect the Trailer plug wiring, 4inch Led lights and <sup>6</sup> Cabel wires.

Step 19: Install the Radar Probe.