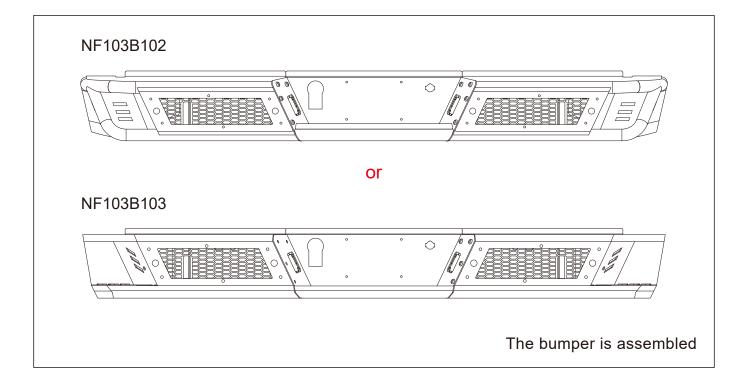

### 2021-2023 Ford F-150(Exclude Raptor)

NF103B102

NF103B103

| Model:              | NF103B102               | NF103B103               |
|---------------------|-------------------------|-------------------------|
| Material:           | Q235A                   | Q235A                   |
| Product Dimensions: | 75.1 x 12.1 x 8.9 inch  | 74.5 x 12 x 9 inch      |
| Package Dimensions: | 31.9 x 26.8 x 12.6 inch | 31.9 x 26.8 x 12.6 inch |
| Product Weight:     | 88.2 lbs                | 81.6 lbs                |