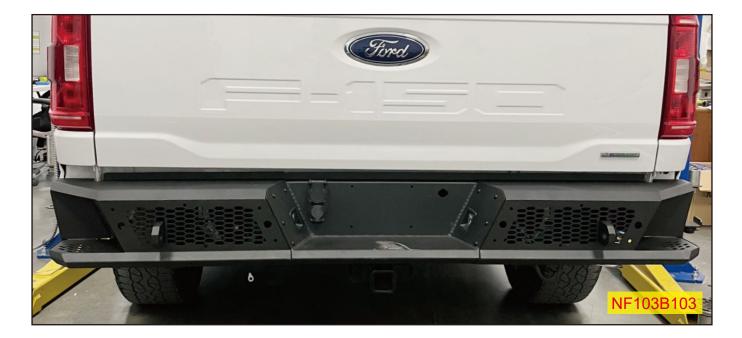

### 2021-2023 Ford F-150(Exclude Raptor)

NF103B102

NF103B103

| Model:              | NF103B102               | NF103B103               |
|---------------------|-------------------------|-------------------------|
| Material:           | Q235A                   | Q235A                   |
| Product Dimensions: | 75.1 x 12.1 x 8.9 inch  | 74.5 x 12 x 9 inch      |
| Package Dimensions: | 31.9 x 26.8 x 12.6 inch | 31.9 x 26.8 x 12.6 inch |
| Product Weight:     | 88.2 lbs                | 81.6 lbs                |