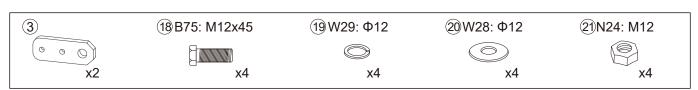

| N    | Ю.  | Parts Name               | Size     | Line Graph | Qty | Color                |
|------|-----|--------------------------|----------|------------|-----|----------------------|
| 10   | B35 | Hex Bolts                | M10x35   |            | 5   | Dacro<br>Black       |
| (11) | W22 | Spring Washer            | Φ10      |            | 5   | Dacro<br>Black       |
| (12) | W23 | Flat Washer              | Ф10x25x2 |            | 9   | Dacro<br>Black       |
| (13) | N15 | Hex Nuts                 | M10      |            | 5   | Dacro<br>Black       |
| (14) | B15 | Half Head<br>Allen Bolts | M8x20    |            | 9   | Dacro<br>Black       |
| (15) | N14 | Hex Flange<br>Nuts       | M8       |            | 9   | Dacro<br>Black       |
| (16) | B74 | Half Head<br>Allen Bolts | M6x35    |            | 7   | Dacro<br>Black       |
| (17) | N11 | Hex Lock<br>Nuts         | M6       |            | 7   | Dacro<br>Black       |
| (18) | B75 | Hex Bolts                | M12x45   |            | 11  | Blue Zinc<br>Plating |
| (19) | W29 | Spring Washer            | Ф12      |            | 11  | Blue Zinc<br>Plating |
| 20   | W28 | Flat Washer              | Ф12x30x3 |            | 17  | Blue Zinc<br>Plating |
| 21)  | N24 | Hex Nuts                 | M12      |            | 11  | Blue Zinc<br>Plating |

#### NOTE:

Spare parts such as B35、W22、W23、N15、B15、N14、B74、N11、B75、W29、W28 and N24 are provided with 1PCS each (included in the number of parts details).