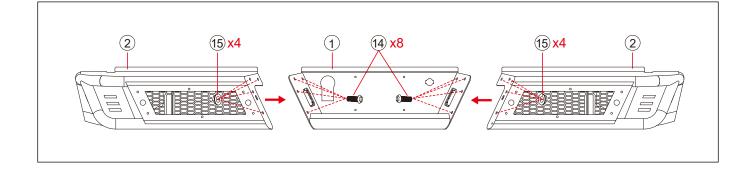

Step 4: Support the bumper and remove the three nuts from the Driver and Passenger side. (Figure 3~4)

- Step 5: Remove the bumper from the vehicle. (Figure 5)
- Step 6: Disconnect the sensors from the wiring harness. Then remove the sensors from the bumper mount. (Figure 6)