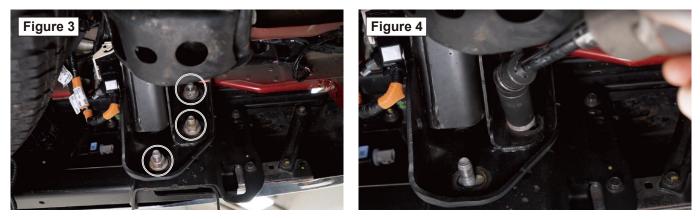

Step 4: Support the bumper and remove the three nuts from the Driver and Passenger side. (Figure 3~4)

- Step 5: Remove the bumper from the vehicle. (Figure 5)
- Step 6: Disconnect the sensors from the wiring harness. Then remove the sensors from the bumper mount. (Figure 6)