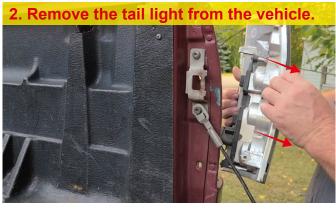

## Installation Instructions

3. Unplug the tail light socket.

4. Remove the circuit board from the oem taillight.

New Light

6. Install the circuit board into the new taillight.

**NOTE:** Make sure all functions are working properly before driving.