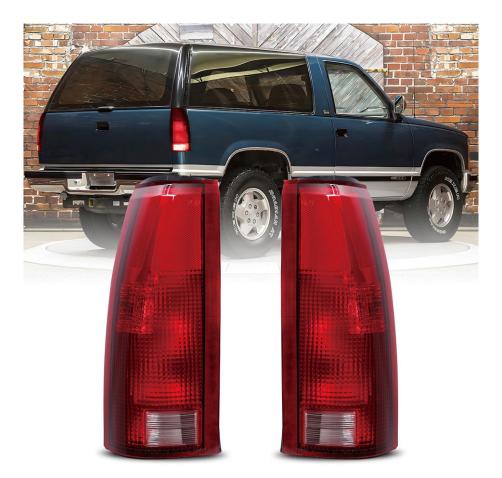

## GWJ2020-0061-08 GWJ2020-0061-08S

1992-1994 CHEVY BLAZER 1988-1999 CHEVY C/K1500 PICKUP 1992-1997 CHEVY C/K1500 SUBURBAN 1988-1999 CHEVY C/K2500 PICKUP 1992-1999 CHEVY C/K2500 SUBURBAN 1988-2000 CHEVY C/K3500 PICKUP 1995-2000 CHEVY TAHOE 1988-1998 GMC C/K1500 PICKUP 1992-1999 GMC C/K1500 SUBURBAN 1988-2000 GMC C/K2500 PICKUP 1992-1999 GMC C/K2500 SUBURBAN 1988-2000 GMC C3500 PICKUP 1988-2000 GMC K3500 1998 GMC C3500 PICKUP 1992-1999 GMC YUKON