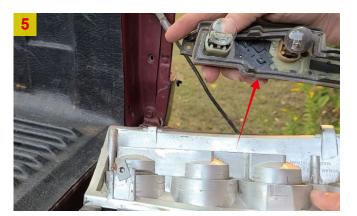

## Installation Instructions

3. Unplug the tail light socket.

4. Remove the circuit board from the oem taillight.

New Light

6. Install the circuit board into the new taillight.

**NOTE:** Make sure all functions are working properly before driving.