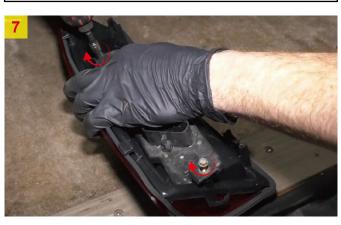

## Installation Instructions

3. Unplug the tail light socket.

4. Remove the circuit board from the oem taillight.

New Light

6. Install the circuit board into the new taillight.

**NOTE:** Make sure all functions are working properly before driving.