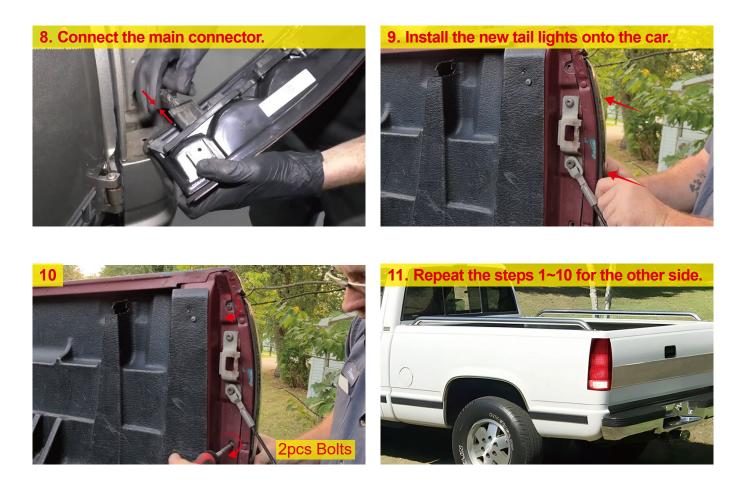

## Installation Instructions

3. Unplug the tail light socket.

4. Remove the circuit board from the oem taillight.

New Light

6. Install the circuit board into the new taillight.

**NOTE:** Make sure all functions are working properly before driving.