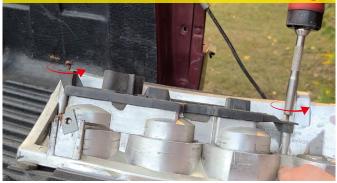

## Installation Instructions

3. Unplug the tail light socket.

4. Remove the circuit board from the oem taillight.

New Light

6. Install the circuit board into the new taillight.

**NOTE:** Make sure all functions are working properly before driving.