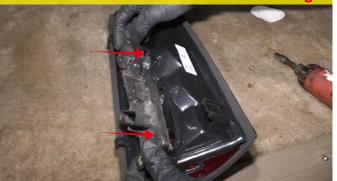

## Installation Instructions

3. Unplug the tail light socket.

4. Remove the circuit board from the oem taillight.

New Light

6. Install the circuit board into the new taillight.

**NOTE:** Make sure all functions are working properly before driving.