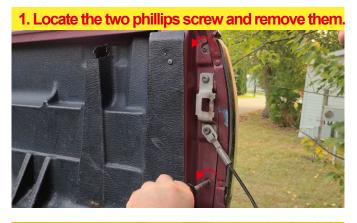

## Installation Instructions

3. Unplug the tail light socket.

4. Remove the circuit board from the oem taillight.

New Light

6. Install the circuit board into the new taillight.

**NOTE:** Make sure all functions are working properly before driving.