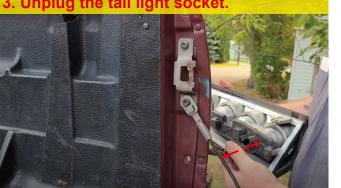

## Installation Instructions

3. Unplug the tail light socket.

4. Remove the circuit board from the oem taillight.

New Light

6. Install the circuit board into the new taillight.

**NOTE:** Make sure all functions are working properly before driving.