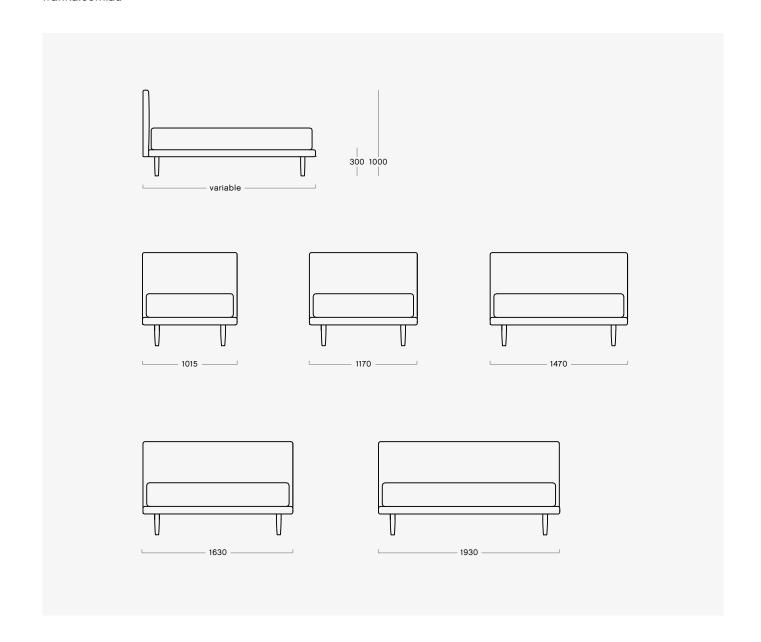

#### MEASUREMENTS

**Sizes**: Single: 1015mm W x 2000mm D / King Single: 1170 W x 2150 D / Double: 1470mm W x 2000mm D / Queen: 1630mm W x 2150mm D / King: 1930mm W x

2150mm D **Height**: 1000mm

WARRANTY

10 Years