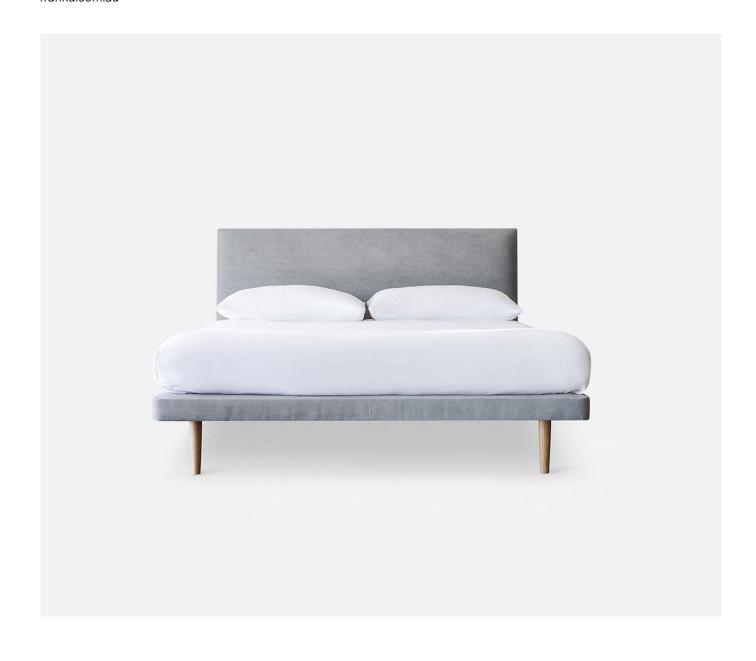

## Sandy

With its floating base, rounded edges and tactile bed head, featuring button or cross-stitch detail, the Sandy is the very soul of relaxed elegance. This superbly upholstered bed is locally made and can be customised to suit our exact needs – simply select from our range of colours, fabrics, leathers, stitching details and leg finishes to create a beautifully stylish 'comfort zone' you won't want to leave.