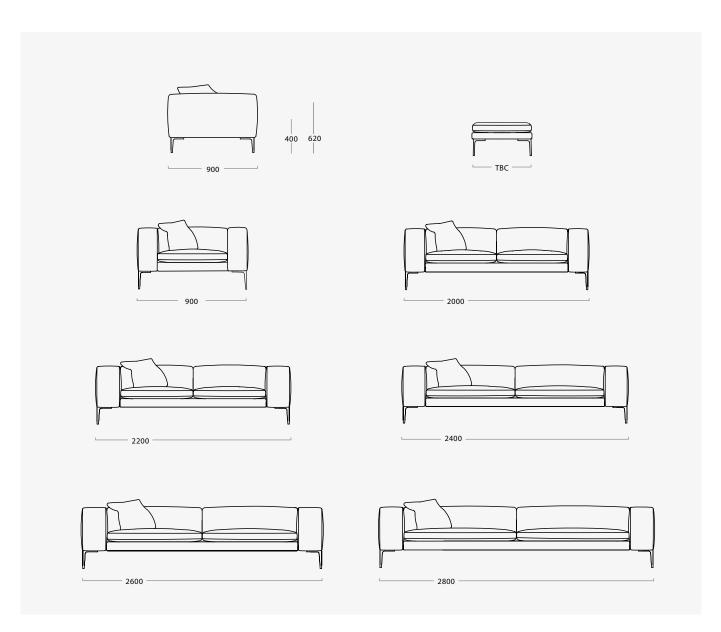

### **MEASUREMENTS**

Sofa lengths: 900mm / 2000mm / 2200mm / 2400mm

/ 2600mm / 2800mm Depth: 900mm Height: 900mm

Ottoman size: to correspond with sofa cushion

WARRANTY

10 Years

hello@franka.com.au +61 8358 2440 franka.com.au