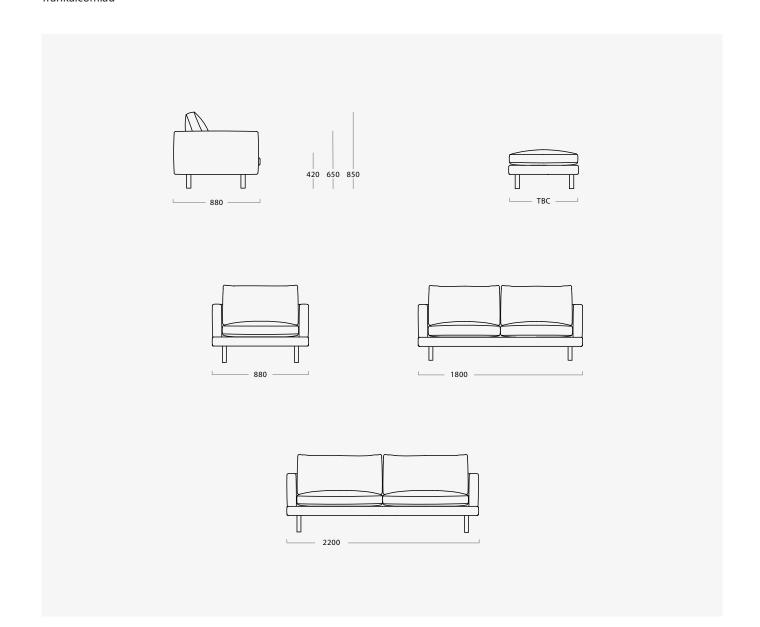

#### **MEASUREMENTS**

Sofa lengths: 880mm / 1800mm / 2200mm

Depth: 880mm Height: 850mm

Ottoman size: to correspond with sofa

Chair: 880 x 880mm