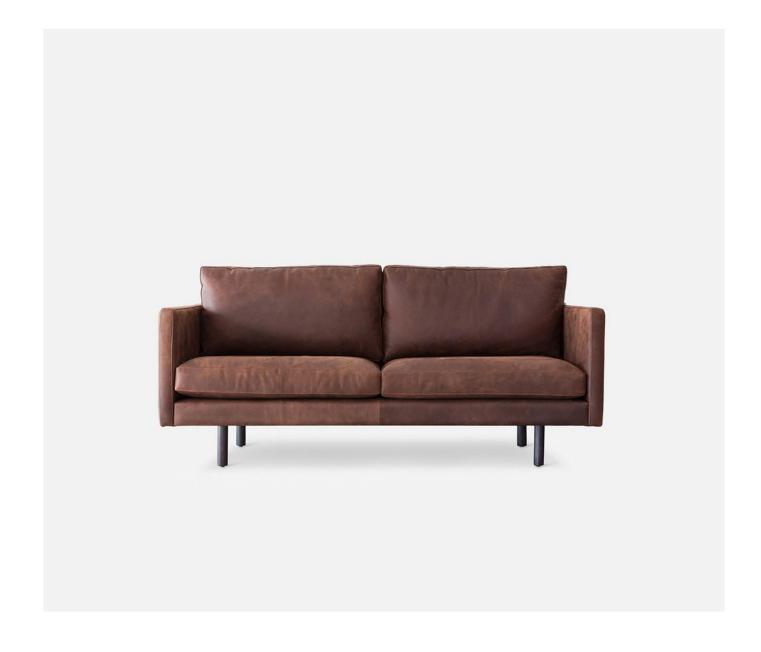

## **Jonah**

Our Jonah is handsome, tailored and relaxed. He embodies a casual coolness while maintaining a vigilance for detail. Modern and engaging, he's just one of those guys who gets on with everybody. Locally crafted as part of our custom-made sofa collection, you can tailor Jonah to your taste.

#### **MATERIALS**

Frame: solid hardwood frame

Seat cushions: polypropylene webbing support with

foam and fibre cushion

Cushions: feather & fibre in channelled liners Legs: turned timber legs in Natural / Walnut / Matt