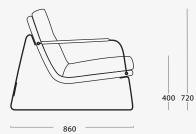

## MATERIALS

Frame: Powder-coat metal in black

Upholstery: Wool/polyester blend or Cognac analine leather

Made in Sweden

MEASUREMENTS 720W x 860D x 720hHmm

WARRANTY

2 Years

hello@franka.com.au +61 8358 2440 franka.com.au

720