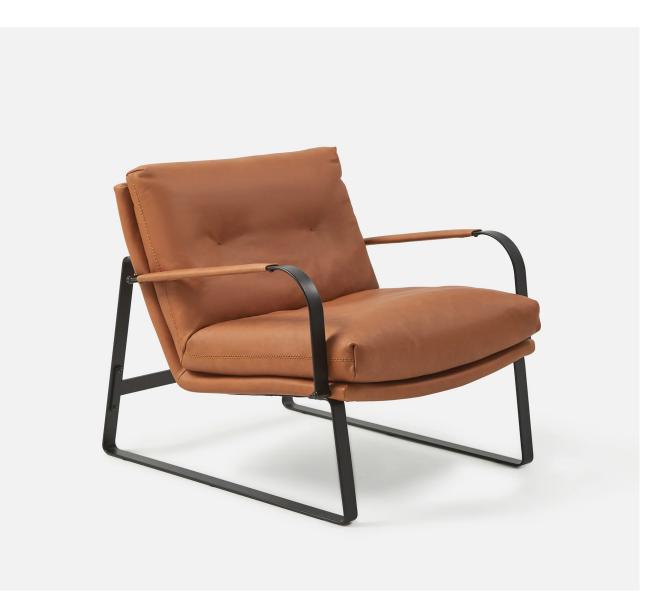

## Jethro

The Jethrow Armchair is a classically proportioned statement armchair - beautifully designed to last the test of time. Crafted in either a luxurious Cognac aniline leather or wool with a powder coated frame, this quality piece it is sure to be a treasured item in your home for many years to come.

## MATERIALS

Frame: Powder-coat metal in black

Upholstery: Wool/polyester blend or Cognac analine leather

Made in Sweden

MEASUREMENTS 720W x 860D x 720hHmm

WARRANTY

2 Years

hello@franka.com.au +61 8358 2440 franka.com.au