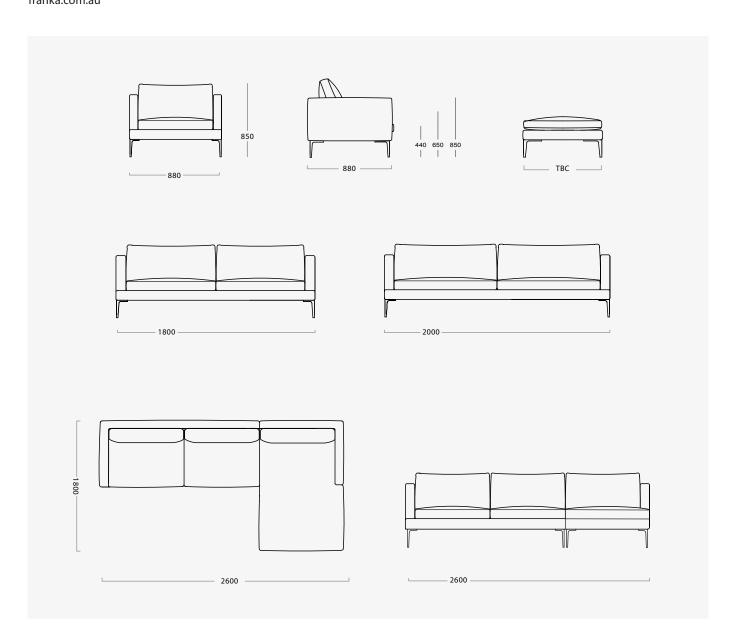

#### **MEASUREMENTS**

Sofa lengths: 880 mm / 1800 mm / 2000 mm

Modular Sofa Length: 2600mm with 1800mm return

Depth: 880mm Height: 850mm

Ottoman size: to correspond with sofa

Chair: 880 x 880mm