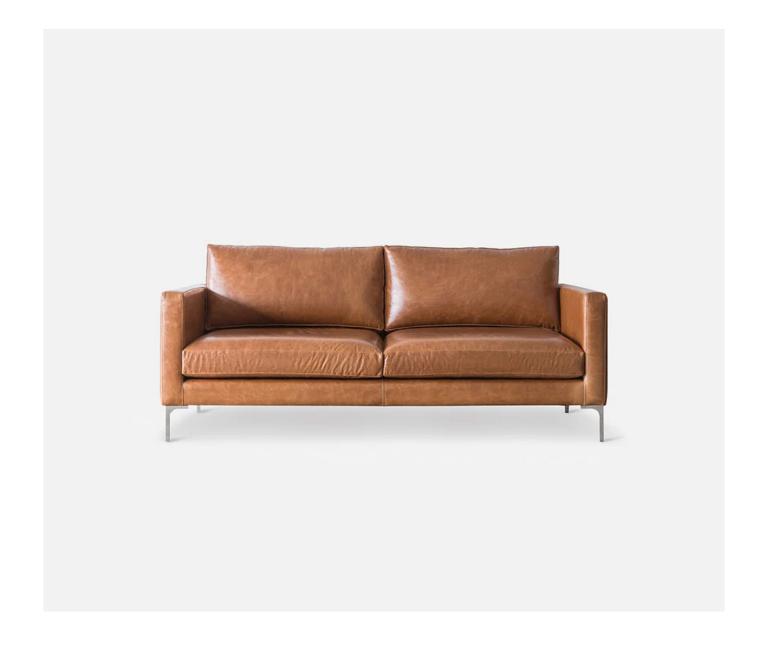

## Fred

Fred is neat, composed and attractive. At first careful and modest, Fred relaxes the more he gets to know you, a long term friend that knows you better than you know yourself.

hello@franka.com.au +61 8358 2440 franka.com.au

### **Fred**

#### **MATERIALS**

Frame: solid hardwood in all structural areas Seat cushions: high density foam inner core, feather

and fibre top surface back

Cushions: feather & fibre in channelled liners

Legs: polished chrome corner set leg