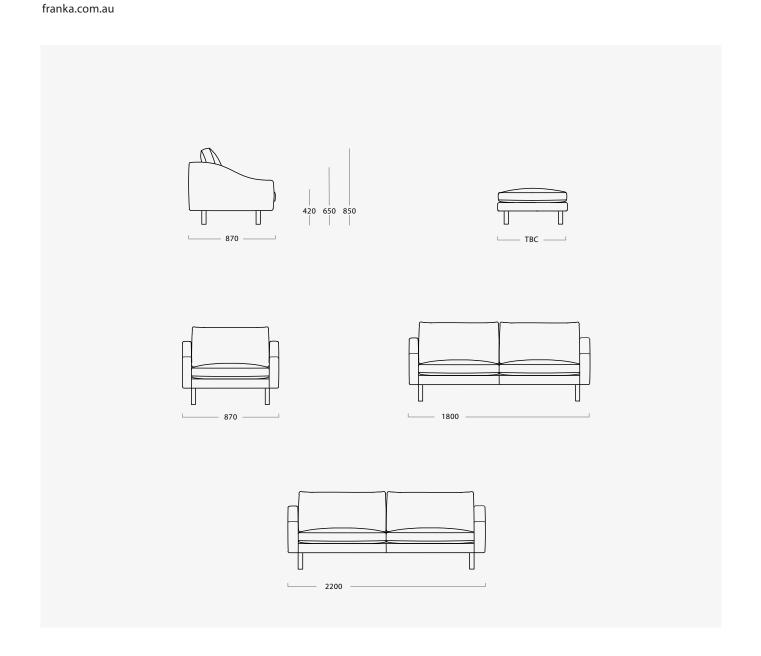

#### **MEASUREMENTS**

Sofa lengths: 870mm / 1800mm / 2200mm

Depth: 870mm Height: 850mm

Ottoman size: to correspond with sofa Chair: 870 x 870mm WARRANTY

10 Years

hello@franka.com.au +61 8358 2440