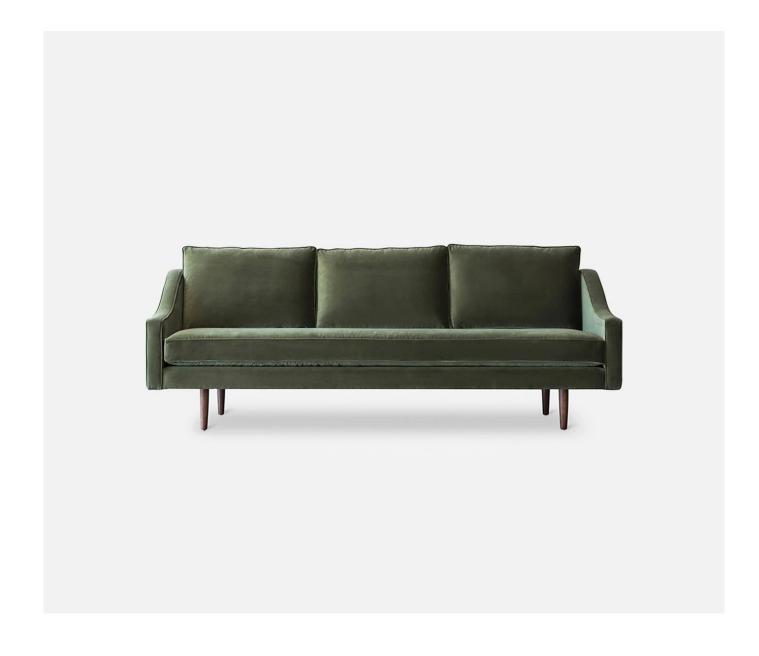

### **Ethel**

Our Ethel is sleek, charming and refined. Vintage at heart with a contemporary quirk, Ethel makes an impression. She's poised and alluring, drawing every eye in the room. The Ethel Sofa is custom made to order in your choice of fabric or leather. Choose from our collection of in-house options that can be viewed in our fabric library.

#### **MATERIALS**

Frame: solid hardwood frame

Seat cushions: polypropylene webbing support with

foam and fibre cushion

Cushions: feather & fibre in channelled liners Legs: turned timber legs in Natural / Walnut / Black