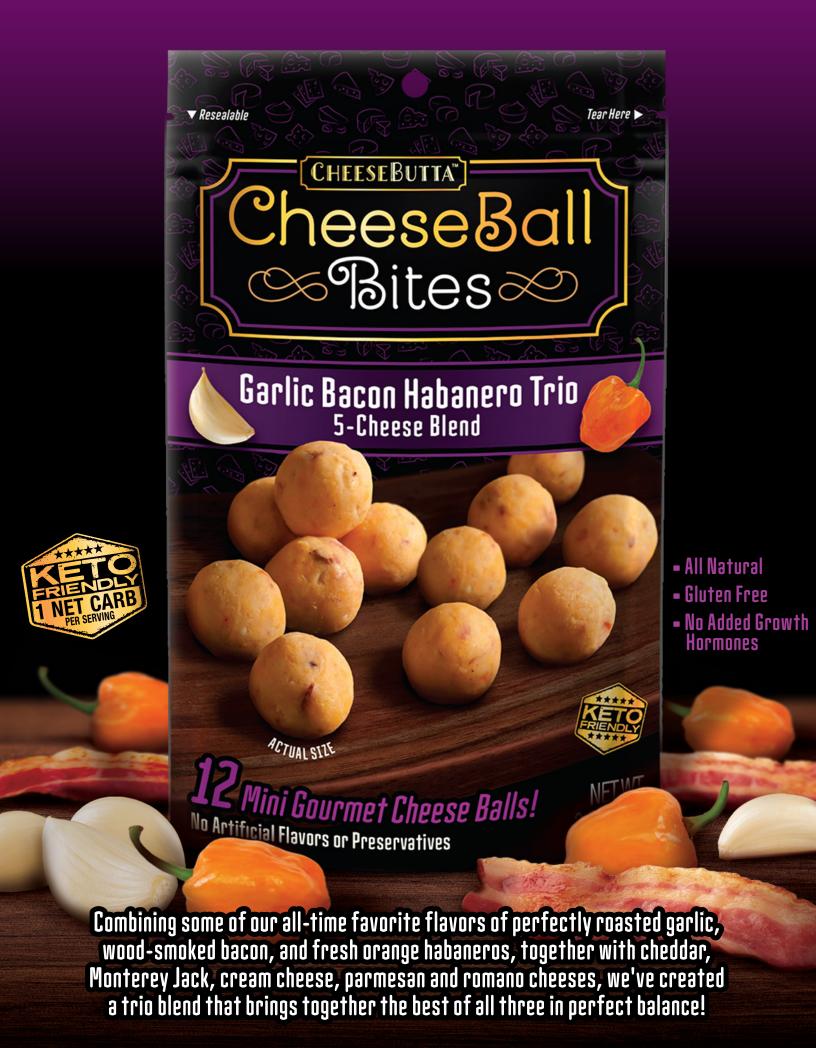

## Cheese Ball Bites

## Garlic Bacon Habanero Trio 5-Cheese Blend

Each richly delicious bite is a blend of premium cheeses with flavorful, carefully curated ingredients and seasonings. CheeseBall Bites are perfect for many occasions!

- Satisfying snacking on the go
- A cheese board at your next party
- Paired with your favorite wine
- Take the edge off your hunger
- Great for stuffed burgers

MADE IN THE USA

<sup>\*</sup> The % Daily Value (DV) tells you how much a nutrient in a serving of food contributes to a daily diet. 2,000 calories a day is used for general nutrition advice.

INGREDIENTS: CHEDDAR (MILK, CULTURES, SALT, ENZYMES, ANNATTO (COLOR)), MONTEREY JACK CHEESE, CREAM CHEESE (MILK, CHEESE CULTURES, SALT, GUAR GUM), SMOKED BACON (CURED WITH: WATER, SALT, SUGAR, SODIUM PHOSPHATES, SODIUM FRYTHORBATE, SODIUM NITRITE.), ROASTED GARLIC, HABANERO PEPPERS, PARMESAN (MILK, CHEESE CULTURES, SALT, ENZYMES), ROMANO CHEESE (PASTEURIZED COW'S MILK, CHEESE CULTURE, SALT, ENZYMES), LESS THAN 2% OF: ROASTED GARLIC SEASONING.