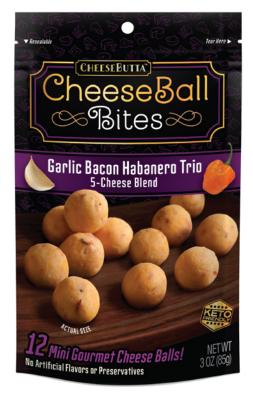

## Cheese Ball Bites

## Garlic Bacon Habanero Trio 5-Cheese Blend

Each richly delicious bite is a blend of premium cheeses with flavorful, carefully curated ingredients and seasonings. CheeseBall Bites are perfect for many occasions!

## **CONTAINS: MILK**

PACKAGED IN THE SAME FACILITY AS PEANUTS, TREE NUTS, SOY, SESAME, AND MILK PRODUCTS.

| SKU      | # of Bites | Net Wt        | Package Gross | GTIN-12 (UPC) | Pack Dimensions<br>L x W x H |
|----------|------------|---------------|---------------|---------------|------------------------------|
| CV_TRIO  | 12         | 3 oz (85.04g) | 3.5 oz        | 850033827163  | 2" x 4½ x 7¼"                |
| Case SKU | # of Packs | Case Net Wt   | Case Gross    | Case GTIN     | Case Size L x W x H          |
|          |            |               |               |               |                              |