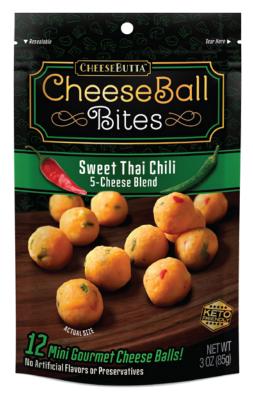

We've blended premium cheddar, Monterey Jack, cream cheese, parmesan, and romano cheeses together with sweet Thai chili sauce, fresh red and green Thai chili peppers, and our signature seasoning mix to create a sweet and spicy Thai-inspired CheeseBall Bite that will tantalize your taste buds!

## Sweet Thai Chili 5-Cheese Blend

Each richly delicious bite is a blend of premium cheeses with flavorful, carefully curated ingredients and seasonings. CheeseBall Bites are perfect for many occasions!