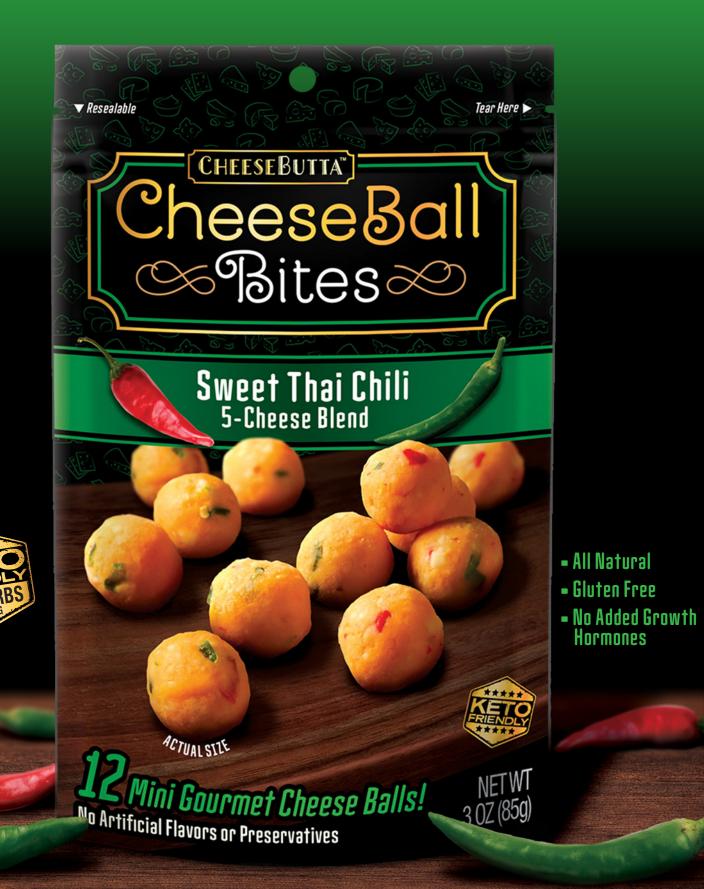

We've blended premium cheddar, Monterey Jack, cream cheese, parmesan, and romano cheeses together with sweet Thai chili sauce, fresh red and green Thai chili peppers, and our signature seasoning mix to create a sweet and spicy Thai-inspired CheeseBall Bite that will tantalize your taste buds!

## Sweet Thai Chili 5-Cheese Blend

Each richly delicious bite is a blend of premium cheeses with flavorful, carefully curated ingredients and seasonings. CheeseBall Bites are perfect for many occasions!

- Satisfying snacking on the go
- A cheese board at your next party
- Paired with your favorite wine
- Take the edge off your hunger
- Great for stuffed burgers