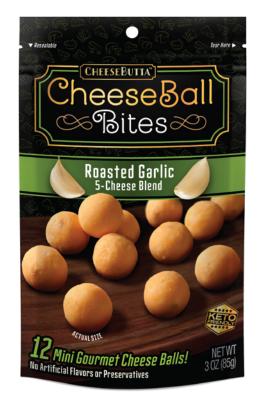

Roasted Garlic 5-Cheese Blend

heeseBall Bites

CHEESEBUTTA

All Natural
Gluten Free
No Added Growth Hormones

Tear Here D

We've blended premium cheddar, Monterey Jack, cream cheese, parmesan, and romano cheeses together with our signature seasoning mix. These are then combined with garlic that's been perfectly roasted to bring out its rich flavor and remove any harshness. Garlic lovers will rejoice over this blend!

## **Roasted Garlic** 5-Cheese Blend

Each richly delicious bite is a blend of premium cheeses with flavorful, carefully curated ingredients and seasonings. CheeseBall Bites are perfect for many occasions!