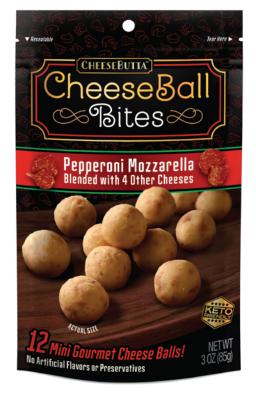

## Pepperoni Mozzarella Blended with 4 Other Cheeses

Each richly delicious bite is a blend of premium cheeses with flavorful, carefully curated ingredients and seasonings. CheeseBall Bites are perfect for many occasions!

CONTAINS: MILK

PACKAGED IN THE SAME FACILITY AS PEANUTS, TREE NUTS, SOY, SESAME, AND MILK PRODUCTS

| SKU         | # of Bites | Net Wt        | Package Gross | GTIN-12 (UPC)  | Pack Dimensions<br>L x W x H |
|-------------|------------|---------------|---------------|----------------|------------------------------|
| CV_PEPPMOZZ | 12         | 3 oz (85.04g) | 3.5 oz        | 850033827156   | 2" x 4½ x 7¼"                |
| Case SKU    | # of Packs | Case Net Wt   | Case Gross    | Case GTIN      | Case Size L x W x H          |
| CASE_CV_PM  | 10         | 30 oz (850g)  | 35 oz         | 10850033827153 | 12" x 4½" x 7½"              |