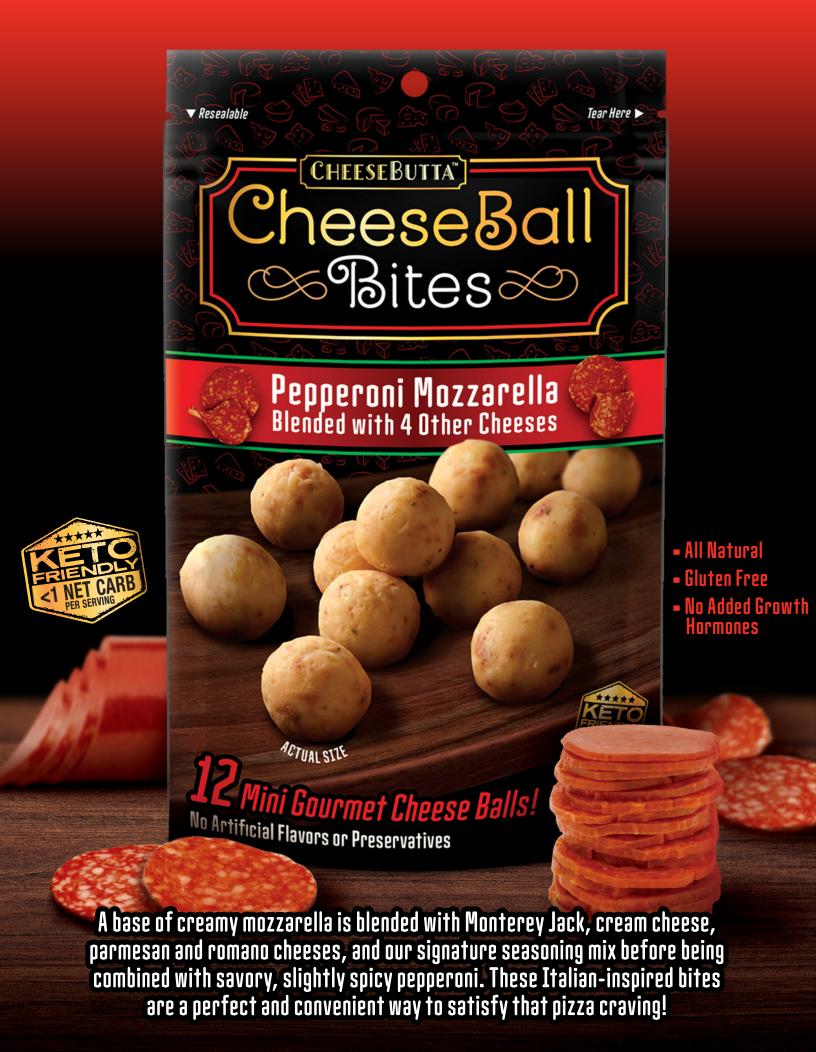

## Pepperoni Mozzarella Blended with 4 Other Cheeses

Each richly delicious bite is a blend of premium cheeses with flavorful, carefully curated ingredients and seasonings. CheeseBall Bites are perfect for many occasions!

- Satisfying snacking on the go
- A cheese board at your next party
- Paired with your favorite wine
- Take the edge off your hunger
- Great for stuffed burgers

MADE IN THE USA

3 servings per container

**Serving size** 

<sup>\*</sup> The % Daily Value (DV) tells you how much a nutrient in a serving of food contributes to a daily diet. 2,000 calories a day is used for general nutrition advice.

INGREDIENTS: MOZZARELLA (CULTURED PASTEURIZED PART-SKIM MILK, SALT, ENZYMES, ANTICAKING BLEND (POTATO STARCH, CELLULOSE, NATAMYCIN (NATURAL MOLD INHIBITORI)), MONTEREY JACK CHEESE, CREAM CHEESE (MILK, CHEESE CULTURES, SALT, GUAR GUM), PEPPERON (PORK AND BEEF, SALT, CONTAINS 2% OR LESS OF WATER, DEXTROSE, SPICES, LACTIC ACID STARTER CULTURE, OLEORESIN OF PAPRIKA, GARLIC POWDER, SODIUM NITRITE, PRESERVATIVE (BHA, BHT, CITRIC ACID)), LESS THAN 2% OF: PARMESAN (MILK, CHEESE CULTURES, SALT, ENZYMES), ROMANO CHEESE (PASTEURIZED COW'S MILK, CHEESE CULTURE, SALT, ENZYMES), SPICE.