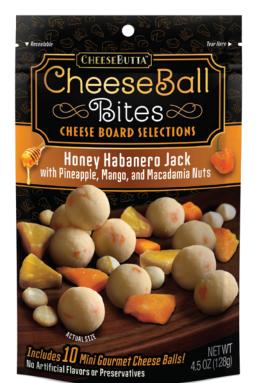

## Honey Habanero Jack with Pineapple, Mango, and Macadamia Nuts

CHEESE BOARD SELECTIONS

heeseBall Saltes

CHEESEBUTTA"

Resealable

All Natural
Gluten Free
No Added Growth Hormones

ACTUAL SLIE **Ides 10 Mini Gourmet Cheese Balls!** Scial Flavors or Preservatives

NET WT

Tear Here

We've paired our blended bites of Monterey Jack, cream cheese, parmesan and romano cheeses, orange habaneros and honey together with sweet dried pineapple, flavorful dried mango, and rich, buttery macadamia nuts. This combination brings you a taste of the Hawaiian islands that you can enjoy any time.

## Honey Habanero Jack with Pineapple, Mango, and Macadamia Nuts

Cheese Board Selections pair our blended bites of premium cheeses & flavorful ingredients together with a selection of perfectly paired fruits and nuts, carefully chosen to complement each bite.