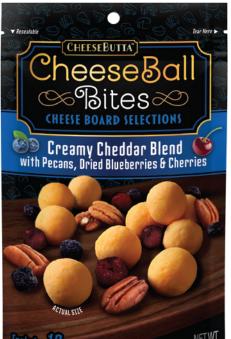

Resealable

Creamy Cheddar Blend with Pecans, Dried Blueberries & Cherries

**CHEESEBUTTA**"

ACTUAL SILE

tificial Flavors or Preservatives

**Includes** 

NETWIT

4.50

Tear Here

We've paired our blended bites of cheddar, Monterey Jack, cream cheese, parmesan and romano cheeses together with buttery pecans, slightly tart dried cherries, and sweet dried blueberries. These dried fruits provide a balancing flavor profile to the creamy and rich cheese, while the pecans bring a welcome nutty crunch.

Mini Gourmet Cheese Balls!

- All Natural
- **-** Gluten Free
- No Added Growth Hormones

## **Creamy Cheddar Blend** with Pecans, Dried Blueberries & Cherries

Cheese Board Selections pair our blended bites of premium cheeses & flavorful ingredients together with a selection of perfectly paired fruits and nuts, carefully chosen to complement each bite.

**BOARD SELECTIONS** 

**CHEESE**BUTTA<sup>®</sup>

- Satisfying snacking on the go
- A cheese board at your next party
- Paired with your favorite wine
- Take the edge off your hunger

Includes 10 Mini Gourmet Cheese Balls! 4.5 OZ (1289 No Artificial Flavors or Preservatives