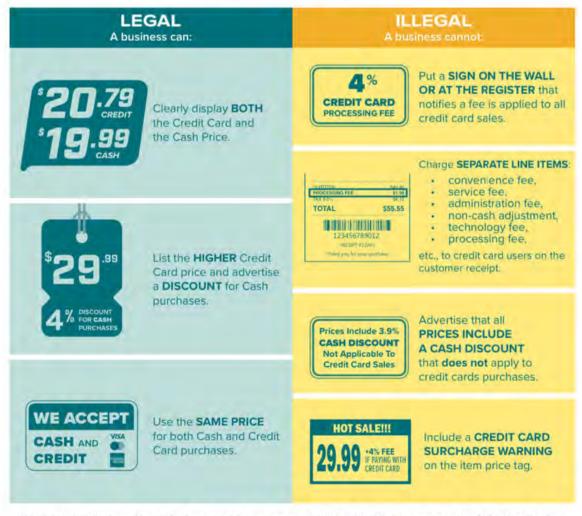

## DUAL PRICING HOW TO ENSURE COMPLIANCE

- Merchant has removed all signage.
- All listed priced items must display BOTH a cash and card price.
- The receipt DOES NOT show "Non-Cash Charge."
- The terminal displays both Cash and Card

#### What does this mean for New Yorkers?

A business has the option of passing along the actual cost of credit card processing fees as a surcharge to customers, but they must be transparent by displaying the **highest total price** (excluding sales tax).