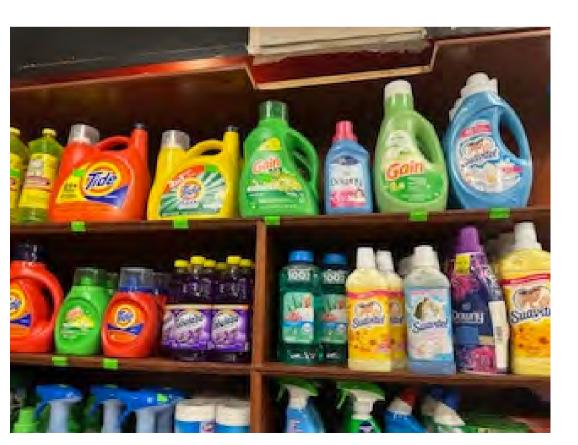

## **EXAMPLES PRICE TAG-SHELFS**

Labeling products with both card and cash prices at your place of business enhances transparency, empowers consumer choice, aids in budgeting and planning, prevents confusion, ensures legal compliance, and can contribute to a positive shopping experience for customers.