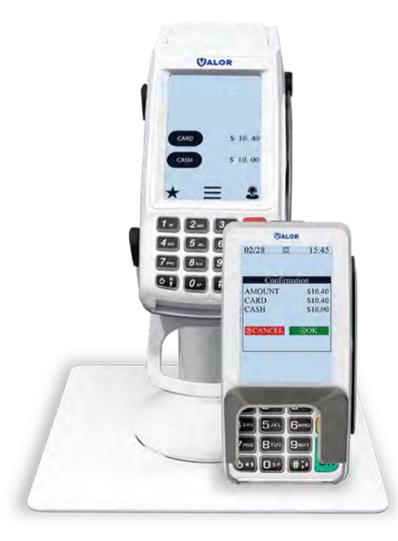

## DUAL PRICING HOW TO ENSURE COMPLIANCE

- Merchant has removed all signage.
- All listed priced items must display BOTH a cash and card price.
- The receipt DOES NOT show "Non-Cash Charge."
- The terminal displays both Cash and Card

## IF YOU HAVE A POS SYSTEM WITH CUSTOMER FACING DISPLAY YOU MUST SHOW BOTH, CARD AND CASH PRICE TO THE CUSTOMER

| Your Order                                       | 10 Items                   |                                |                  |
|--------------------------------------------------|----------------------------|--------------------------------|------------------|
| 101. Fuel Caesar Salad                           | \$8.00                     |                                |                  |
| 102. Fuel Chicken Caesar Salad                   | \$9.00                     |                                |                  |
| 92. Avocado Salad With Chicken                   | \$11.00<br>\$11.00         |                                |                  |
| 63. Chicken N Vegetables Soup                    | \$4.00                     |                                |                  |
| 64. Chicken N Noodle w/Veggies                   | \$4.00                     |                                |                  |
| 9. Mediterranean Wrap                            | \$15.50                    |                                |                  |
| Turkey                                           | \$8.50                     |                                |                  |
| ADD Substitute Bison for Turkey  ADD Sweet Fries | \$3.00<br>\$1.00<br>\$3.00 | Subtotal ± Pricing             | \$67.25<br>—     |
| 106a. Freddys Special                            | \$8.00                     | Taxes<br>New York tax (8.875%) | \$5.97<br>\$5.97 |
| Bai                                              | \$3.25                     | Total                          | \$73.22          |
| Celsius                                          | \$3.00                     | CASH PRICE                     | \$73.22          |
| Can Soda                                         | \$1.50                     | CARD PRICE                     | \$76.15          |