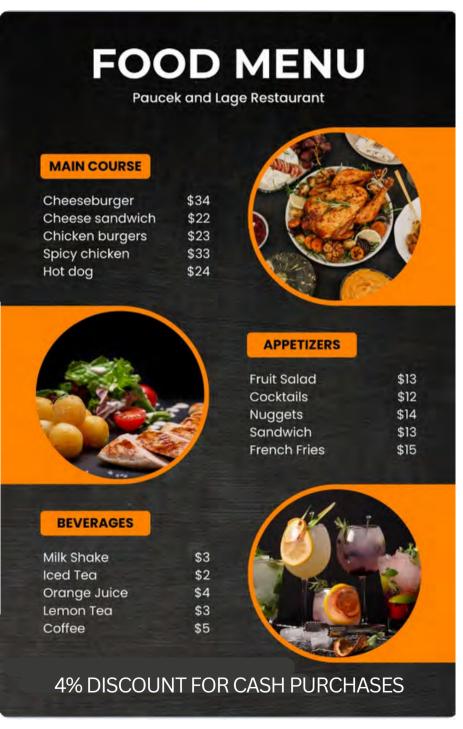

#### MENUS WITH DUAL PRICING

Displaying both cash and card prices promotes transparency in pricing. It ensures that customers are aware of any price discrepancies between payment methods upfront, reducing the likelihood of misunderstandings or disputes at the point of sale. In some jurisdictions, businesses are required by law to disclose cash and card prices separately to comply with consumer protection regulations. Having a digital menu that includes both prices ensures legal compliance.

## EXAMPLES DIGITAL MENU-BOARDS