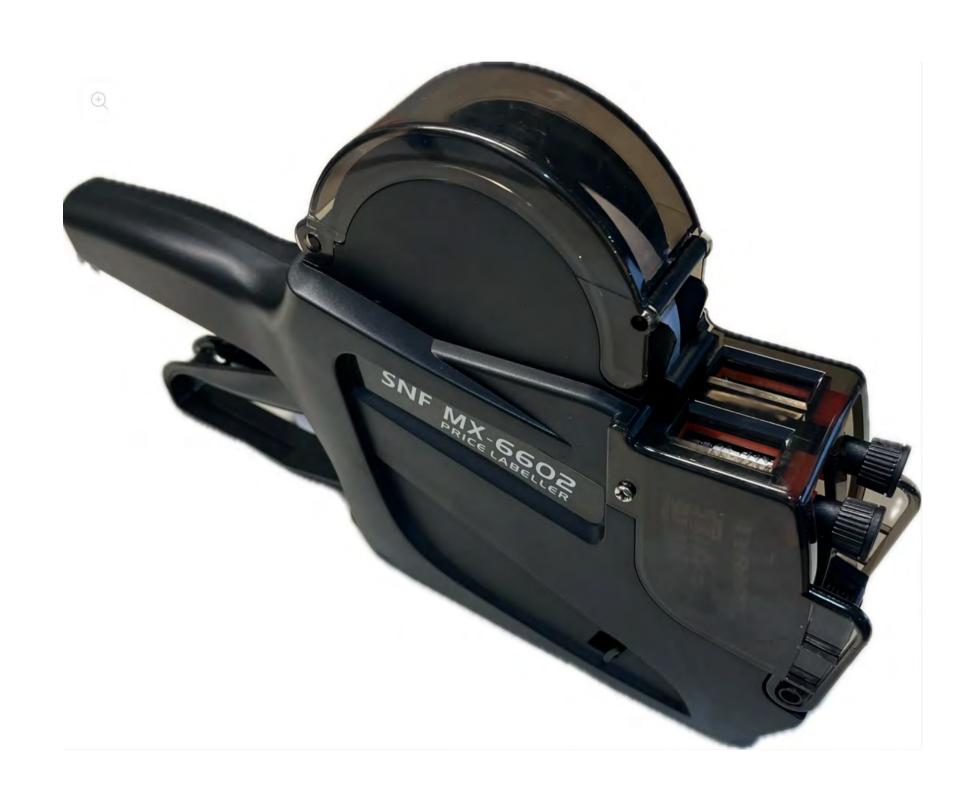

### **DUAL PRICE LABEL GUN**

## **Dual Pricing Label Maker**

Download the app, create an account so you can save your labels. Connect to the label maker via Bluetooth.

Start creating labels

NOTE: Make sure your phone is charged or that you have a charger. Using this label maker requires you to use your phone.