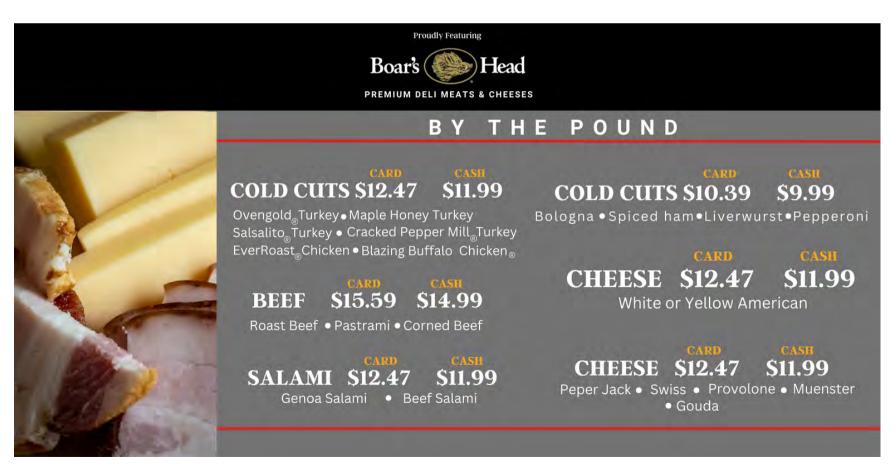

n.                                                                              |
|  | The location will need a software update on the terminal to make sure it's switched to traditional pricing. |

YES, PLEASE CALL THE OFFICE TO CONFIRM COMPLETION BEFPORE LEAVING.



#### MENUS WITH DUAL PRICING

Displaying both cash and card prices promotes transparency in pricing. It ensures that customers are aware of any price discrepancies between payment methods upfront, reducing the likelihood of misunderstandings or disputes at the point of sale. In some jurisdictions, businesses are required by law to disclose cash and card prices separately to comply with consumer protection regulations. Having a digital menu that includes both prices ensures legal compliance.

## EXAMPLES DIGITAL MENU-BOARDS







## EXAMPLES PAPER MENU

| THI    | <b>E RES</b>                                                                     | TAURANT                                                                                                              |                                                                                                                                                                                                                                                                                                                                      |