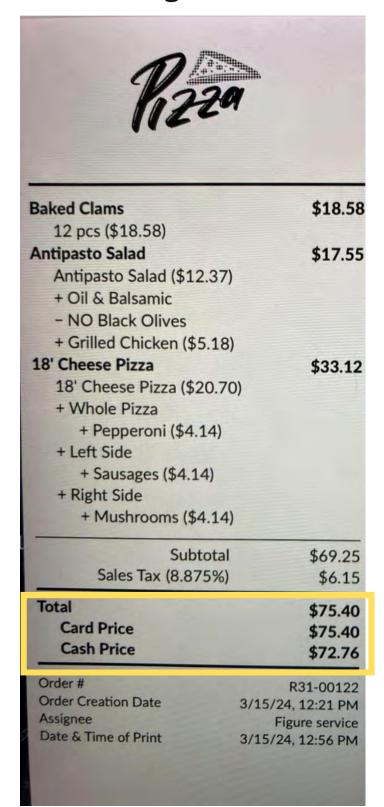

#### **COMPLIANT RECEIPTS OPTIONS**

Original Check

Including both cash and card prices on the customer receipt enhances transparency, prevents misunderstandings, assists with budgeting, ensures legal compliance, and contributes to a positive customer experience.

Price Increase (Card)

Price Increase with Dual Pricing