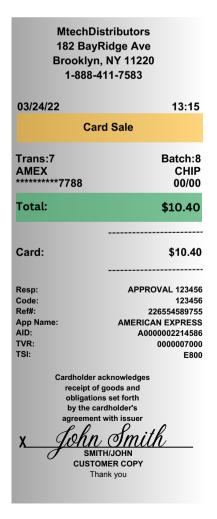

#### **COMPLIANT RECEIPTS OPTIONS**

Original Check

Including both cash and card prices on the customer receipt enhances transparency, prevents misunderstandings, assists with budgeting, ensures legal compliance, and contributes to a positive customer experience.

## DUAL PRICING HOW TO ENSURE COMPLIANCE

- Merchant has removed all signage.
- All listed priced items must display BOTH a cash and card price.
- The receipt DOES NOT show "Non-Cash Charge."
- The terminal displays both Cash and Card