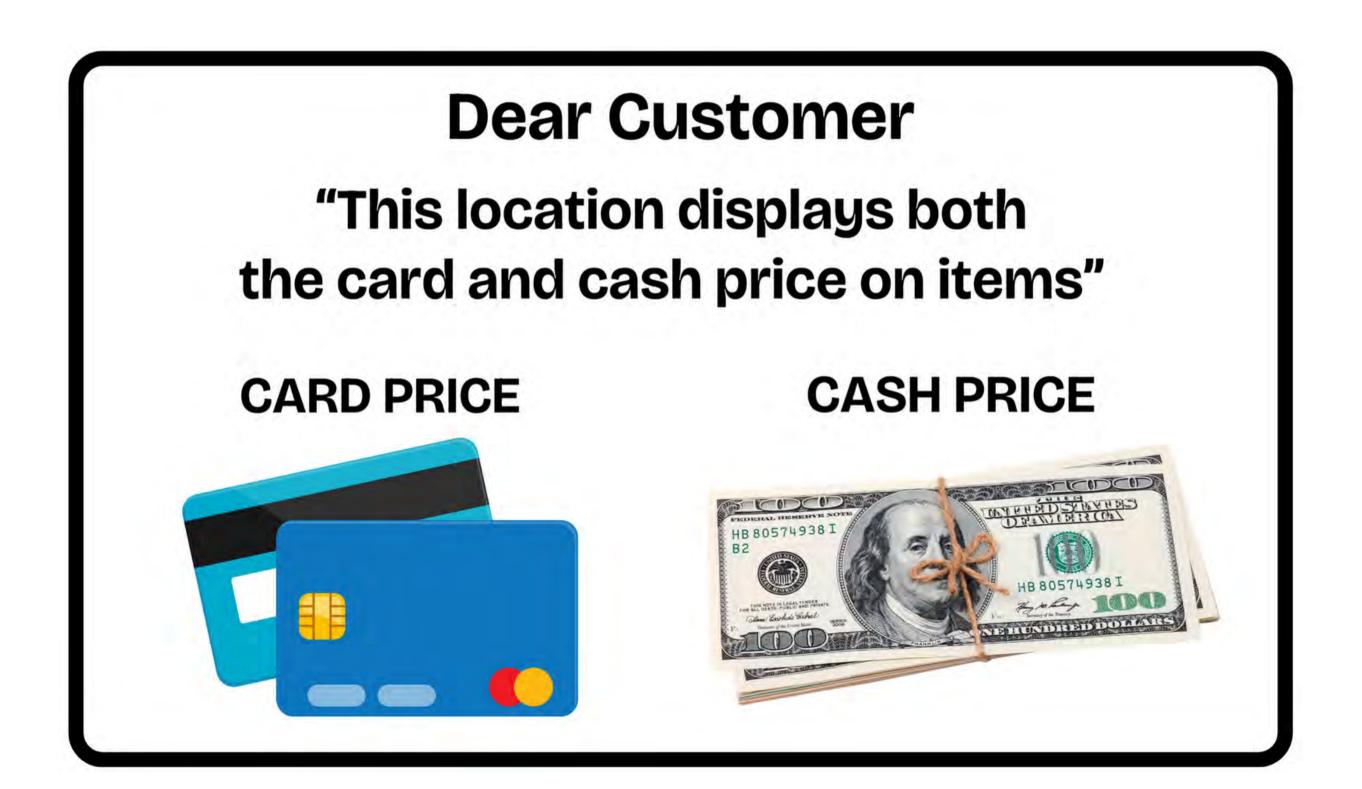

#### **DUAL PRICING GUIDANCE**

Starting February 11, 2024, there is new guidance for New York State businesses when charging an additional fee to customers paying with a credit card. (NYS GBS § 518)

#### What does this mean for New Yorkers?

A business has the option of passing along the actual cost of credit card processing fees as a surcharge to customers, but they must be transparent by displaying the **highest total price** (excluding sales tax).