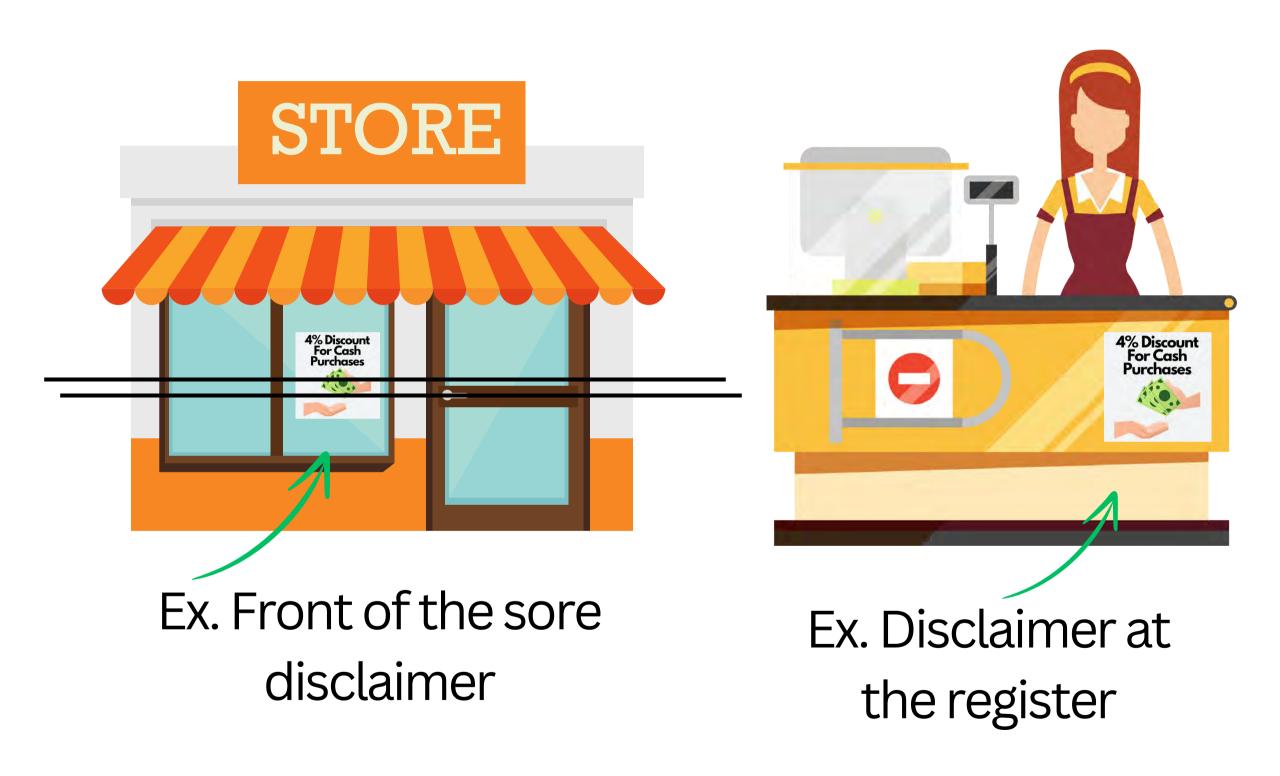

#### **DUAL PRICING STICKER**

**Disclaimer Sticker** 

# 4% Discount For Cash Purchases

#### **DISCLAIMER**

Disclaimer on menus should read

4% DISCOUNT FOR CASH PURCHASES

Menus

NOTE: The receipt for menus on the Hybrid model can have only the price displayed on the menu and it will be accepted. Make sure to take pictures of the menu showing the price and disclaimer.