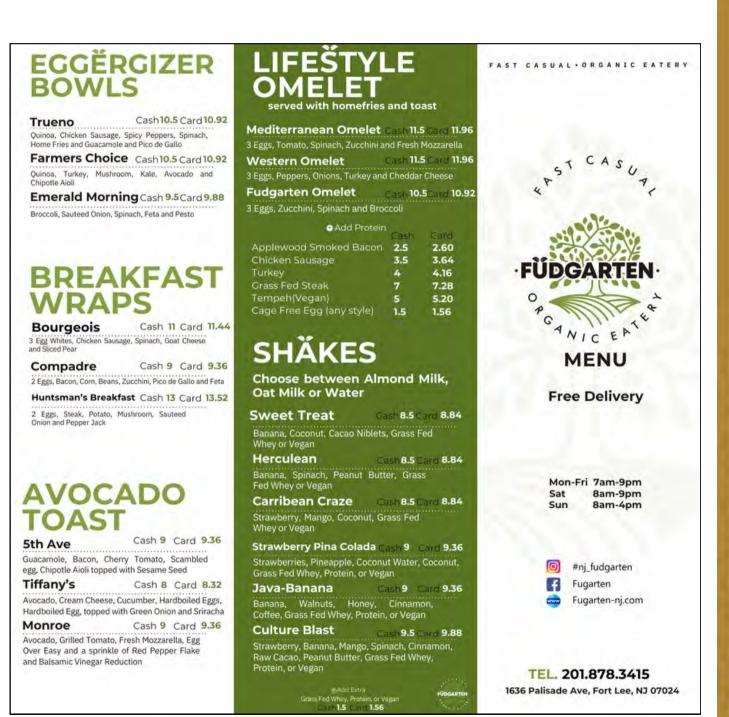

\$8.31 | Oil extracted from A<br>Breakfast :<br>CARD CASH<br>\$6.23 \$5.99<br>\$5.19 \$4.99<br>\$5.19 \$4.99<br>\$8.31 \$7.99 | \$6.23 \$5.99 LENTIL SOUP \$5.19 \$4.99 SOUP OF THE DAY \$5.19 \$4.99 GRILLED CHEESE PLATTER GRILLED CHEESE, TOMATO, CUCUMBER \$8.31 \$7.99 FATTEH CHICKPEAS, PITA CHIPS, TAHINI SAUCE, SAUTEED PINE NUTS, OLIVE OIL OR GHEE SALEP THE TUBEROUS ROOTS OF ORCHIDS WITH MILK, CORN FLOUR, CINNAMON TEA CUP \$9.35 \$8.99 ARABIC COFFEE | CARD CASH  S6.23 \$5.99 LENTIL SOUP  \$5.19 \$4.99 SOUP OF THE DAY  \$5.19 \$4.99 GRILLED CHEESE PLATTER \$8.31  \$8.31 \$7.99 FATTEH CHICKPEAS, PITA CHIPS, TAHINI SAUCE, SAUTEED PINE NUTS, OLIVE OIL OR GHEE  \$8.31 \$7.99 ARABIC COFFEE  \$5.19 \$4.99 ARABIC COFFEE  \$5.19 |

Please take clear pictures of the menu front and back and submit.









## IF YOUR STORE IS REQUIRED TO UPDATE ITS MENU. THIS UPDATE IS A CRITICAL COMPONENT OF YOUR COMPLIANCE CHECKLIST AND MUST BE COMPLETED TO ENSURE YOUR ELIGIBILITY FOR COMPENSATION.

#### Please follow these steps carefully:

| Photograph the Entire Menu Board:                                                                                                               |
|-------------------------------------------------------------------------------------------------------------------------------------------------|
| Send Measurements of the Menu: Provide the dimensions of the menu board. If you have more than one board, include the measurements for each.    |
| Paper or Laminated Menus: Indicate whether the menus are printed on paper or are laminated. Please include photographs of