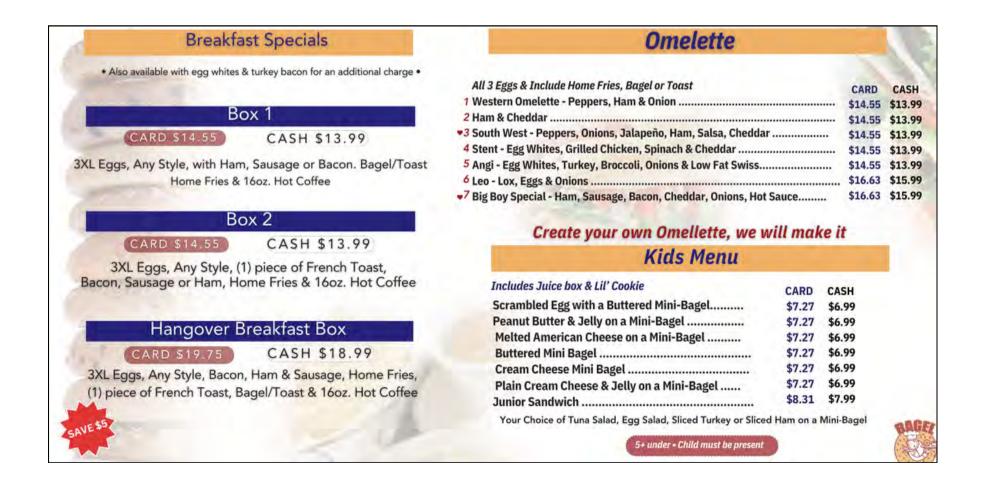

#### MENUS WITH DUAL PRICING

Displaying both cash and card prices promotes transparency in pricing. It ensures that customers are aware of any price discrepancies between payment methods upfront, reducing the likelihood of misunderstandings or disputes at the point of sale. In some jurisdictions, businesses are required by law to disclose cash and card prices separately to comply with consumer protection regulations. Having a digital menu that includes both prices ensures legal compliance.

## EXAMPLES PAPER MENU

| THI    | <b>E RES</b>                                                                     | TAURANT                                                                                                              |                                                                                                                                                                                                                                                                                                                                      |                                                                                                                                                                                                                                                                                   |
|--------|----------------------------------------------------------------------------------|----------------------------------------------------------------------------------------------------------------------|--------------------------------------------------------------------------------------------------------------------------------------------------------------------------------------------------------------------------------------------------------------------------------------------------------------------------------------|-----------------------------------------------------------------------------------------------------------------------------------------------------------------------------------------------------------------------------------------------------------------------------------|
|        |                                                                                  |                                                                                                                      |                                                                                                                                                                                                                                                                                                                                      |                                                                                                                                                                                                                                                                                   |
| Break  | fast                                                                             | and Brunch                                                                                                           | -                                                                                                                                                                                                                                                                                                                                    |                                                                                                                                                                                                                                                                                   |
| CARD   | CASH                                                                             | 16) ( <i>4</i> ) (5)                                                                                                 | CARD                                                                                                                                                                                                                                                                                                                                 | CASH                                                                                                                                                                                                                                                                              |
| \$6.23 | \$5.99                                                                           | LENTIL SOUP                                                                                                          | \$5.19                                                                                                                                                                                                                                                                                                                               | \$4.99                                                                                                                                                                                                                                                                            |
| \$5.19 | \$4.99                                                                           | SOUP OF THE DAY                                                                                                      | \$5.19                                                                                                                                                                                                                                                                                                                               | \$4.99                                                                                                                                                                                                                                                                            |
| \$5.19 | \$4.99                                                                           | GRILLED CHEESE PLATTER                                                                                               | \$8.31                                                                                                                                                                                                                                                                                                                               | \$7.99                                                                                                                                                                                                                                                                            |
|        | \$7.99                                                                           | FATTEH                                                                                                               | \$9.35                                                                                                                                                                                                                                                                                                                               | \$8.99                                                                                                                                                                                                                                                                            |
| \$8.31 | \$7.99                                                                           | PINE NUTS, OLIVE OIL OR GHEE<br>SALEP                                                                                | \$6.23                                                                                                                                                                                                                                                                                                                               | \$5.99                                                                                                                                                                                                                                                                            |
| \$8.31 | \$7.99                                                                           | CORN FLOUR, CINNAMON TEA CUP                                                                                         | \$3.12                                                                                                                                                                                                                                                                                                                               | \$3.00                                                                                                                                                                                                                                                                            |
| \$9.35 | \$8.99                                                                           | ARABIC COFFEE                                                                                                        | \$5.19                                                                                                                                                                                                                                                                                                                               | \$4.99                                                                                                                                                                                                                                                                            |
| \$7.27 | \$6.99                                                                           | Hib (# 51)                                                                                                           |                                                                                                                                                                                                                                                                                                                                      | 5                                                                                                                                                                                                                                                                                 |
|        | Oil extract  Sreak  CARD  \$6.23  \$5.19  \$5.19  \$8.31  \$8.31  \$8.31  \$8.31 | Oil extracted from A<br>Breakfast :<br>CARD CASH<br>\$6.23 \$5.99<br>\$5.19 \$4.99<br>\$5.19 \$4.99<br>\$8.31 \$7.99 | \$6.23 \$5.99 LENTIL SOUP \$5.19 \$4.99 SOUP OF THE DAY \$5.19 \$4.99 GRILLED CHEESE PLATTER GRILLED CHEESE, TOMATO, CUCUMBER \$8.31 \$7.99 FATTEH CHICKPEAS, PITA CHIPS, TAHINI SAUCE, SAUTEED PINE NUTS, OLIVE OIL OR GHEE SALEP THE TUBEROUS ROOTS OF ORCHIDS WITH MILK, CORN FLOUR, CINNAMON TEA CUP \$9.35 \$8.99 ARABIC COFFEE | CARD CASH  S6.23 \$5.99 LENTIL SOUP  \$5.19 \$4.99 SOUP OF THE DAY  \$5.19 \$4.99 GRILLED CHEESE PLATTER \$8.31  \$8.31 \$7.99 FATTEH CHICKPEAS, PITA CHIPS, TAHINI SAUCE, SAUTEED PINE NUTS, OLIVE OIL OR GHEE  \$8.31 \$7.99 ARABIC COFFEE  \$5.19 \$4.99 ARABIC COFFEE  \$5.19 |