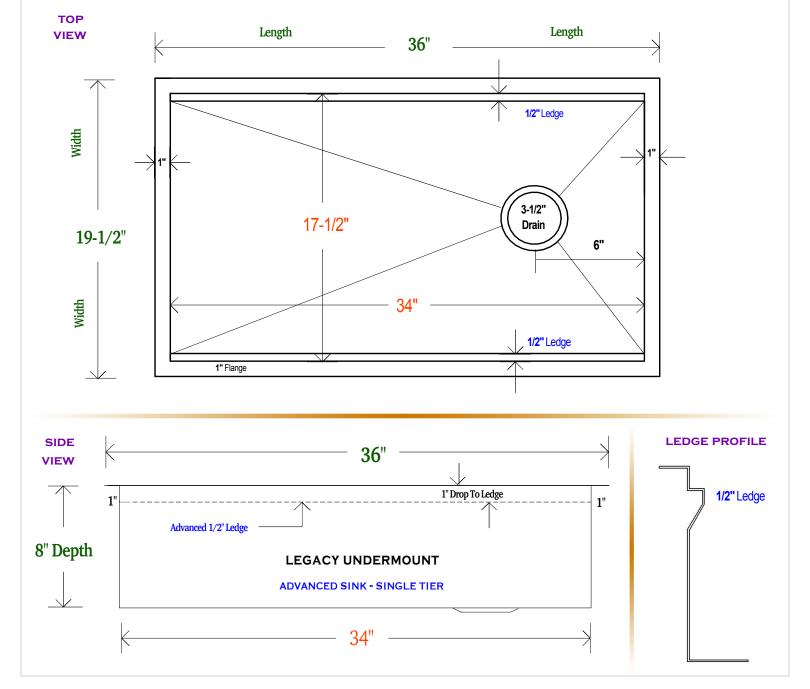

# **36" LEGACY UNDERMOUNT SINK**

- -METAL = 16 GAUGE TYPE 316 STAINLESS STEEL
- MODEL = LEGACY UNDERMOUNT 36 INCH
- FINISH = SELECT LUXURY METAL FINISH
- DRAIN = RIGHT OFFSET KITCHEN 3-1/2" SIZE

OVERALL SIZE 36" x 19-1/2" x 8"

INSIDE BOWL 34" x 17-1/2" x 8"

100% CUSTOMIZABLE