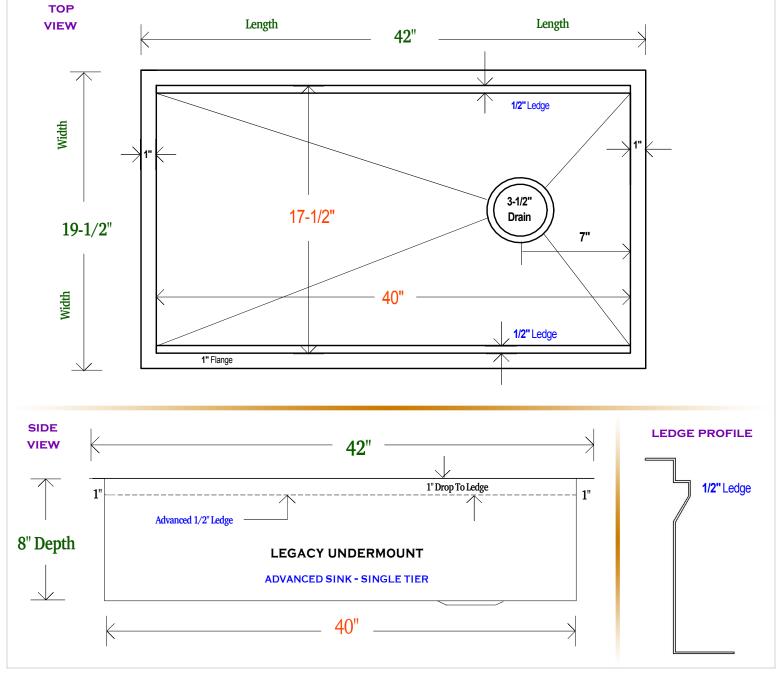

## **42"** LEGACY UNDERMOUNT SINK

- METAL = 14 GAUGE 480Z PURE COPPER
- MODEL = LEGACY UNDERMOUNT 42 INCH
- FINISH = SELECT PURE COPPER FINISH
- DRAIN = RIGHT OFFSET KITCHEN 3-1/2" SIZE

OVERALL SIZE 42" X 19-1/2" X 8"

INSIDE BOWL 40" x 17-1/2" x 8"

100% CUSTOMIZABLE