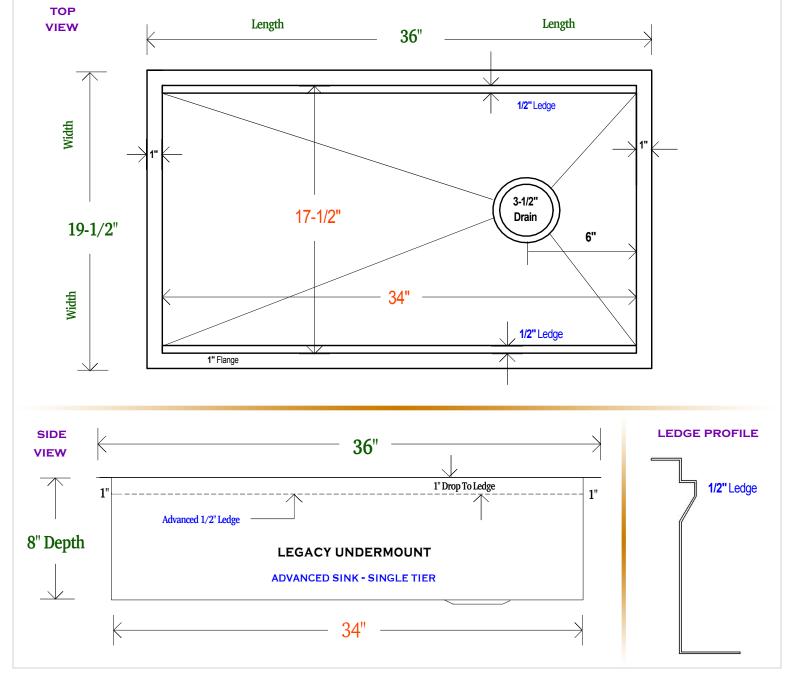

## 36" LEGACY UNDERMOUNT SINK

- METAL = 14 GAUGE 480Z PURE COPPER
- MODEL = LEGACY UNDERMOUNT 36 INCH
- FINISH = SELECT PURE COPPER FINISH
- DRAIN = RIGHT OFFSET KITCHEN 3-1/2" SIZE

OVERALL SIZE 36" x 19-1/2" x 8"

INSIDE BOWL
34" X 17-1/2" X 8"

100% CUSTOMIZABLE