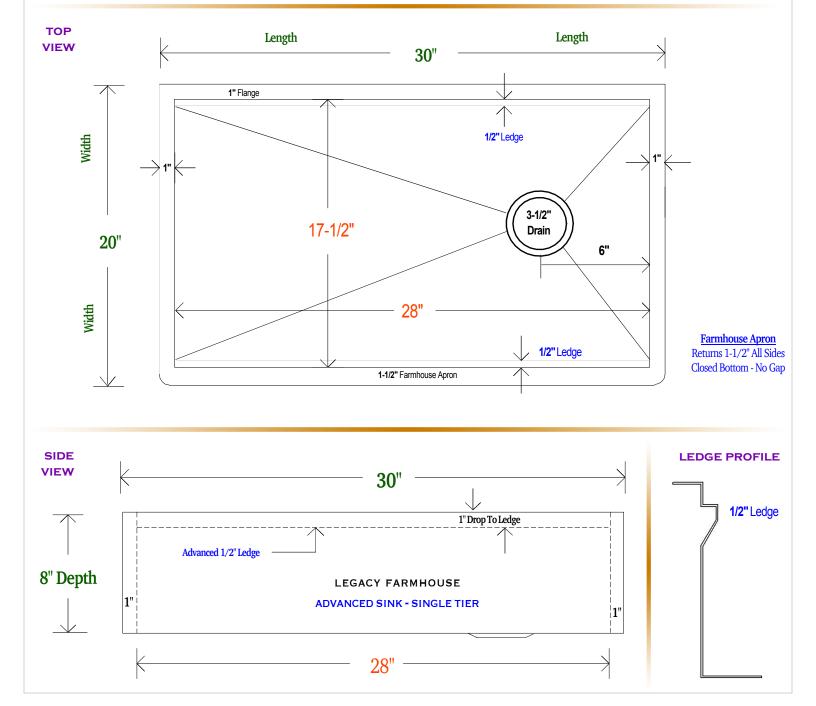

## 30" LEGACY FARMHOUSE SINK

- METAL = 16 GAUGE TYPE 316 STAINLESS
- MODEL = LEGACY FARMHOUSE 30 INCH
- FINISH = SELECT LUXURY METAL FINISH
- DRAIN = RIGHT OFFSET KITCHEN 3-1/2" SIZE

**OVERALL SIZE** 

30" x 20" x 8"

INSIDE BOWL 28" x 17-1/2" x 8"

100% CUSTOMIZABLE