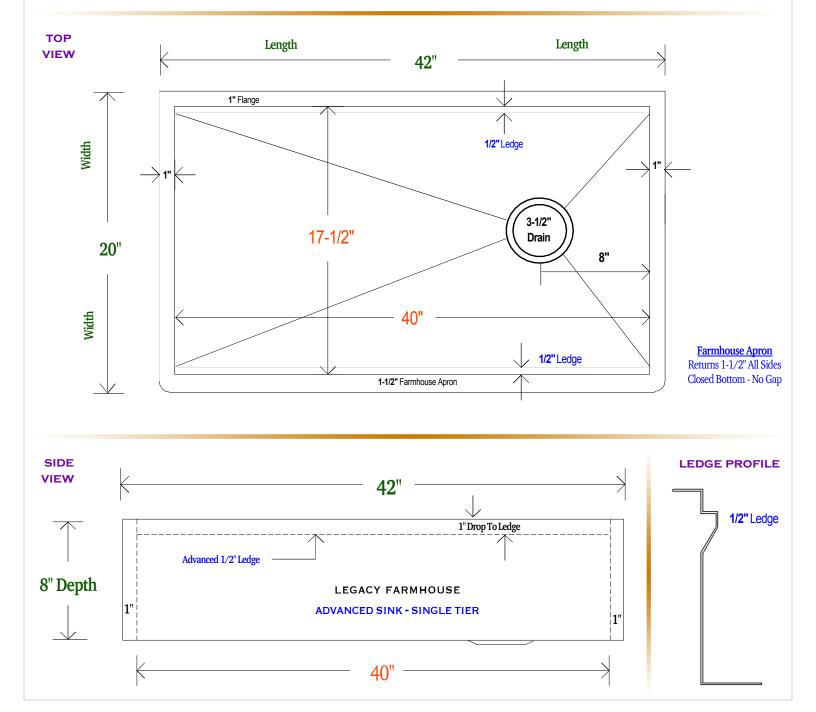

## 42" LEGACY FARMHOUSE SINK

- -METAL = 14 GAUGE 480Z PURE COPPER
- MODEL = LEGACY FARMHOUSE 42 INCH
- FINISH = SELECT LUXURY METAL FINISH
- DRAIN = RIGHT OFFSET KITCHEN 3-1/2" SIZE

**OVERALL SIZE** 

42 x 20" x 8"

INSIDE BOWL 40" x 17-1/2" x 8"

100% CUSTOMIZABLE