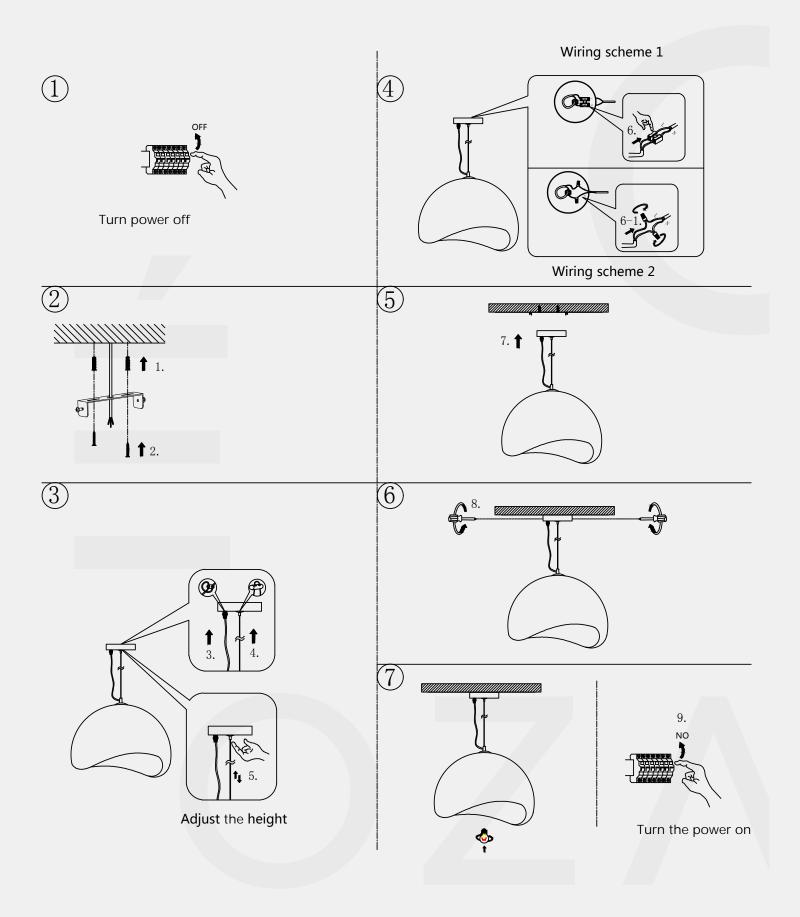

#### Step 1:

Use a pencil or a pen to mark the drilling position. You can use the silver bracket to mark the position of the light. It is very important to ensure you account for the wiring position on your wall or ceiling.

#### Step 2:

Using a drill, drill holes into the wall where you marked in step 1.

#### Step 3:

Insert drywall anchors into each hole. Don't damage or force the anchor in the hole. If the hole is small, try to make the hole(s) bigger.

#### Step 4:

Screw the silver bracket to the wall using a screw driver. Don't attach the lamp. This step to be completed after wiring.

Now that you have setup the position of the lamp, it is time to wire the lamp.

Step 5:

Black Wire: Live, White wire: Neutral, Green wire: Ground

Connect the lamp wires to the wall wires, and tuck inside the lamp or inside the wall.

#### Step 7:

Attach the wall lamp to the silver bracket using the provided screws. Install the light bulb

Now you may turn your electrical power back on and test the lamp.