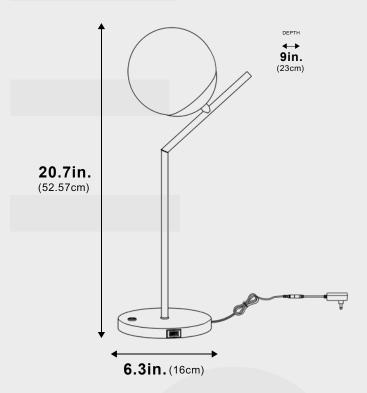

## Pictured with the lights on

**Dimensions** Length: 20.7"

Width: 6.3" Depth: 9"

Weight 1.2kg

Materials Iron + Glass & Finish

Certification C LUS Dry location

**Illumination** Voltage: 12V 1A LED Driver

Type: LED, Available in Warm 2700k