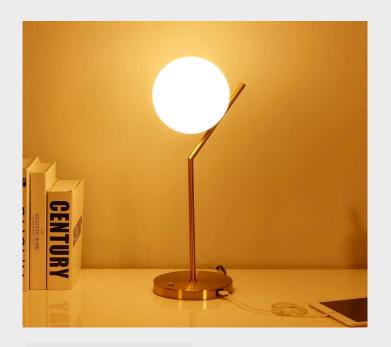

## **Touch Glow Lamp**

Upgrade your lighting experience with the Touch Glow Table Lamp. The Touch Glow Table Lamp by Ozarke is a breeze to set up, with user-friendly instructions and all the necessary hardware included. Place it on your bedside table, desk, or living room, and enjoy the perfect blend of style and functionality.

## Pictured with the lights on

**Dimensions** Length: 20.7"

Width: 6.3" Depth: 9"

Weight 1.2kg

Materials Iron + Glass & Finish

Certification C LUS Dry location

**Illumination** Voltage: 12V 1A LED Driver

Type: LED, Available in Warm 2700k