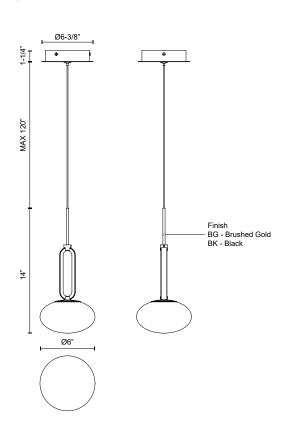

**Fixture Dimensions** D6" x H14"

**Light Source** LED with DC Driver

Wattage 11W Total Lumens 850lm

**Delivered Lumens** BG-514lm; BK-488lm

 Voltage
 120V

 Color Temperature
 3000K

 CRI (Ra)
 90CRI

Optional Color Temps 2700K - 5000K Available, Minimum Order Quantities

Apply

**LED Rated Life** 50,000 hours

**Dimming** 100% - 10%, ELV Dimmer (Not Included)

Diffuser Details Opal Glass
Adjustable Yes
Wire Length 120" Max
Wire Type Black
Sloped Ceiling
Adaptable

Minimum Hang
Height
Location
Illumination Direction
Canopy Dimensions
Paint Finish
Dis"
Dry
Up/Down
D6-3/8" x H1-1/4
BG01; BK02;