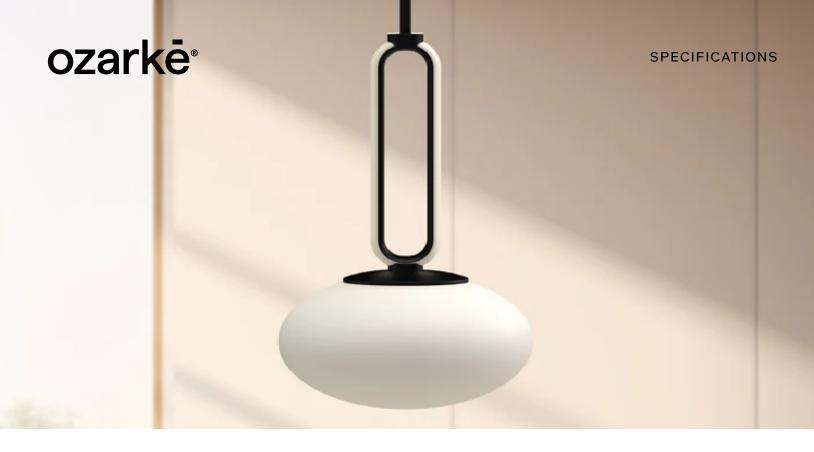

## **Tavira Pendant**

The sleek elegance presented in the Tavira Collection is unparalleled. This family of mini pendants floats on long slender bases that give way to illuminated decorative links. The elliptical opal diffusers are soft and unintrusive, providing a flood of light to any sized room. Brush gold and black finishes are available with a cable length of up to 120'