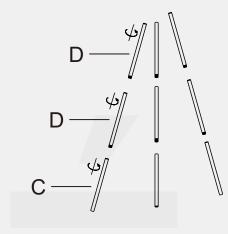

# OZARKÉ

STEP2

STEP3

STEP3

STEP3

www.ozarke.com

Note : Dimension tolerance ±5%