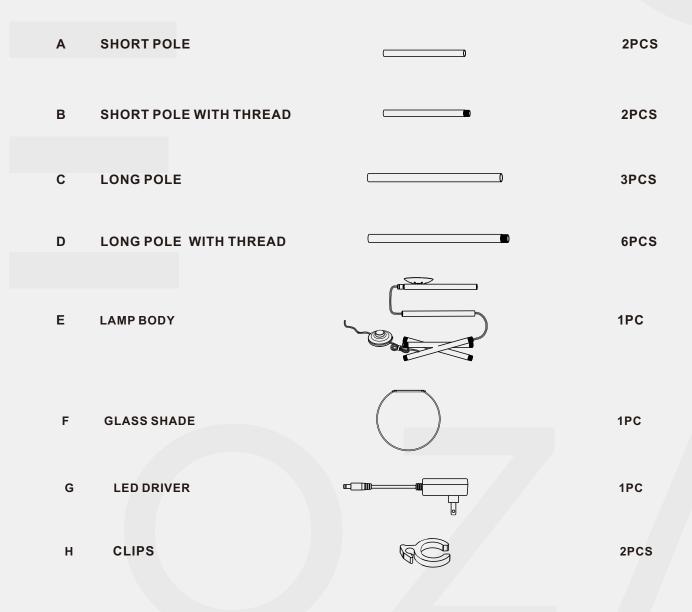

# OZARKÉ

### INSTRUCTION MANUAL

# OZARKÉ

### **ASSEMBLY INSTRUCTIONS**

#### ASSEMBLY TIPS:

- 1. Simply remove the lamp from packaging.
- 2. Please check to see that all hardware and parts are present prior to start of assembly.
- 3. Please follow attached instructions in the same sequence as numbered to assure fast & easy assembly.

#### WARNING!

1. Don't attempt to repair or modify parts that are broken or defective. Please contact the store immediately 2. This product is for home use only and not intended for commercial establishments.



### PARTS IDENTIFICATION



www.ozarke.com

# OZARKÉ



STEP2

STEP3







STEP3



STEP3



www.ozarke.com



Note : Dimension tolerance ±5%