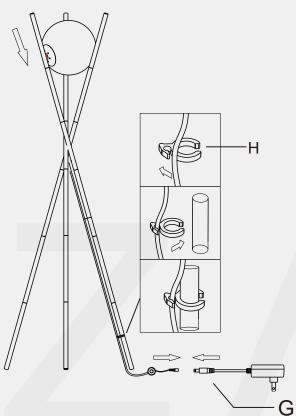

# OZARKÉ

STEP2

STEP3

STEP3

STEP3

www.ozarke.com

Note : Dimension tolerance ±5%