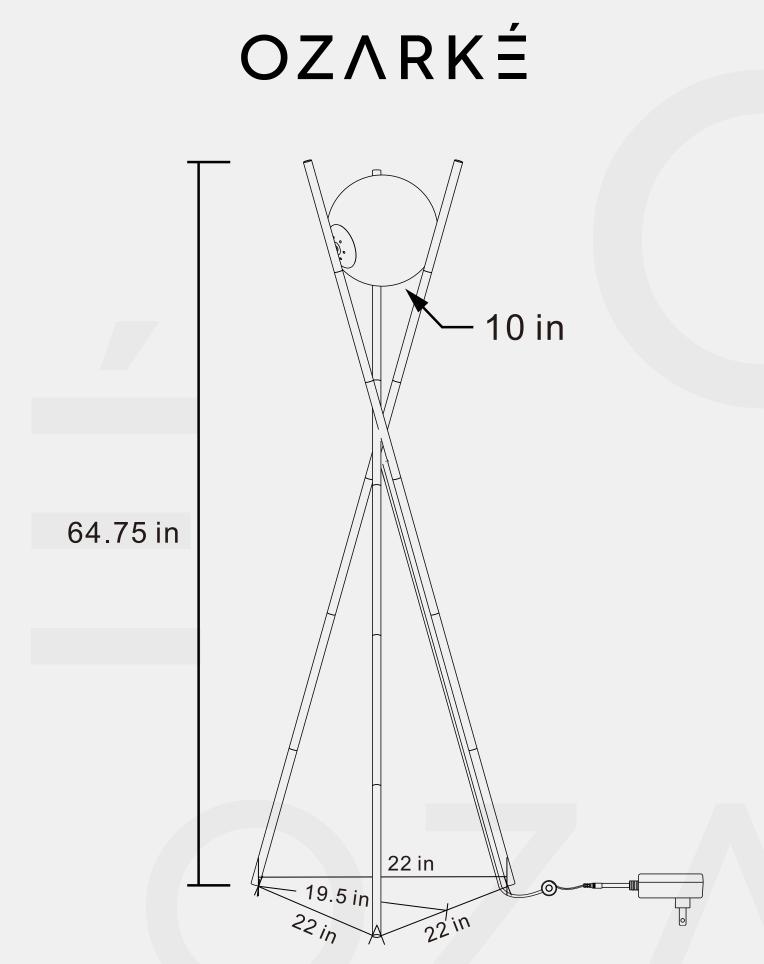

# OZARKÉ

STEP2

STEP3

STEP3

STEP3

www.ozarke.com

Note : Dimension tolerance ±5%