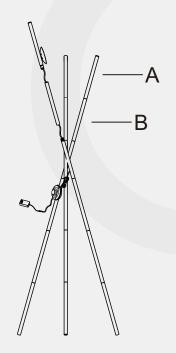

# OZARKÉ

STEP2

STEP3

STEP3

STEP3

www.ozarke.com

Note : Dimension tolerance ±5%