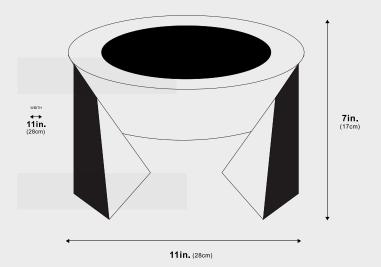

**Dimensions** 11"x11"x7"

Weight 2.8kg

Materials Iron + Acrylic & Finish

Certification C UL) us Wet location

Illumination Voltage: 100-240V Suitable for all countries

IP Rate: IP65

Wattage: 3-6W, 300lm

Emitting Color: Warm 3000K, White 6000K