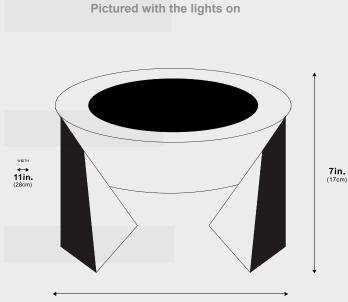

**11in.** (28cm)

| Dimensions            | 11"x11"x7"                                                                                                         |
|-----------------------|--------------------------------------------------------------------------------------------------------------------|
|                       |                                                                                                                    |
| Weight                | 2.8kg                                                                                                              |
| Materials<br>& Finish | Iron + Acrylic                                                                                                     |
| Certification         | c Us Dry location                                                                                                  |
| Illumination          | Voltage: 100-240V Suitable for all countries<br>IP Rate : IP65<br>Wattage: 3-6W, 300lm,<br>6000K Light Temperature |
| Power Source          | Solar                                                                                                              |
|                       |                                                                                                                    |
| Lead Time             | 4-7 days                                                                                                           |