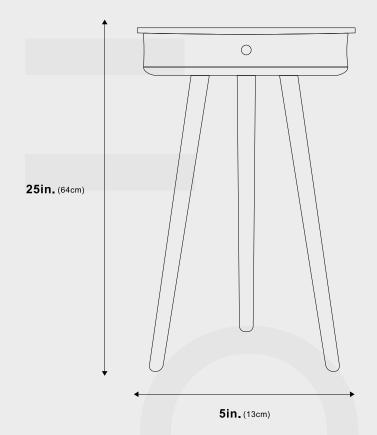

**Dimensions** 

Height: 25" Width: 16"

Connectivity

Qi Wireless Charging

USB + Bluetooth

Sound

High-quality 360° sound

**Power Source** 