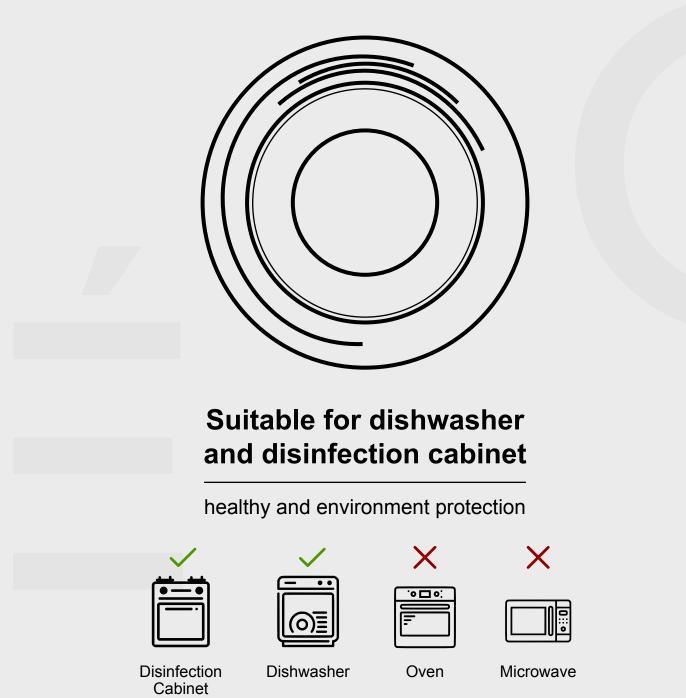

For your convenience, these plates are dishwasher safe, ensuring easy cleanup after every meal. However, please note that while these plates are perfect forserving and presenting for any occasion, they are not suitable for microwave use.

#### **Daily Use and Maintenance**

These plates, along with the designs containing gold, cannot be put into microwave ovens.

The design containing gold should avoid contact with strongly acidic foods, such as lemon juice. Wash it immediately after contact and avoid soaking it for an extended period.