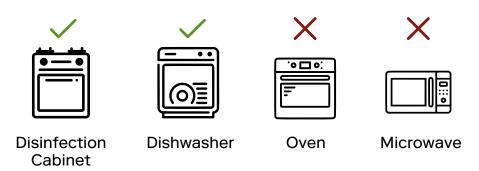

For your convenience, these plates are dishwasher safe, ensuring easy cleanup after every meal. However, please note that while these plates are perfect forserving and presenting for any occasion, they are not suitable for microwave use.

## Suitable for dishwasher and disinfection cabinet

## healthy and environment protection

These plates, along with the designs containing gold, cannot be put into microwave ovens.

The design containing gold should avoid contact with strongly acidic foods, such as lemon juice. Wash it immediately after contact and avoid soaking it for an extended period.