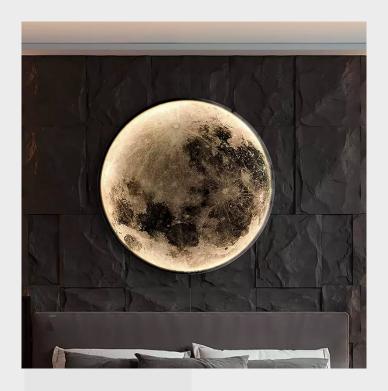

## **Nordic Moon Wall Light**

Elevate your living space with the Nordic Moon Wall Light and immerse yourself in the tranquil ambiance of Scandinavian design. Its breathtaking design brings the full moon into your space daily and illuminates your nights, creating a warm and inviting atmosphere.

Pictured with the lights on

| 9"  | 2700K-6500K | 12W | 140lm |
|-----|-------------|-----|-------|
| 24" | 2700K-6500K | 40W | 400lm |
| 40" | 2700K-6500K | 70W | 700lm |

**Dimensions** Multiple Sizes Available