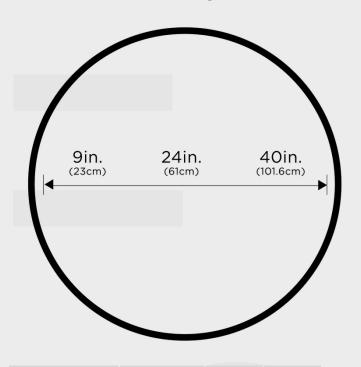

Pictured with the lights on

| 9"  | 2700K-6500K | 12W | 140lm |
|-----|-------------|-----|-------|
| 24" | 2700K-6500K | 40W | 400lm |
| 40" | 2700K-6500K | 70W | 700lm |

**Dimensions** Multiple Sizes Available

- 9"

- 24" - 40"

Materials & Finish

Aluminum

Certification

Dry location

Illumination

Voltage: 100-240V suitable for all countries