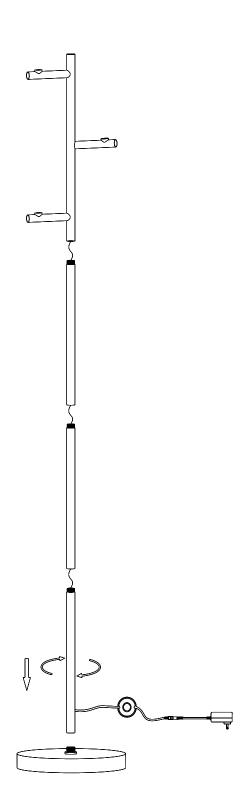

assist you.

You can reach us via email at info@ozarke.com or via phone at +1-(800) 604-7271

## **△ WARNING!**

- 1. Do not use the power supply beyond the specified range (24V).
- 2. Avoid scratching the surface and wires of the lamp during installation.
- 3. Do not install the lamp outdoors.
- 4. The lamp should not be close to corrosive chemical objects or gases.
- 5. It should not be washed with water. It can only be wiped with a clean soft cloth.



## **ASSEMBLY INSTRUCTIONS**

- 1. Simply remove the lamp from packaging.
- 2. Please check to see that all hardware and parts are present prior to start of assembly.
- 3. Please follow attached instructions in the same sequence as numbered to assure fast & easy assembly

ASSEMBLY TIME 8 MINUTES

## PARTS IDENTIFICATION





## STEP 1