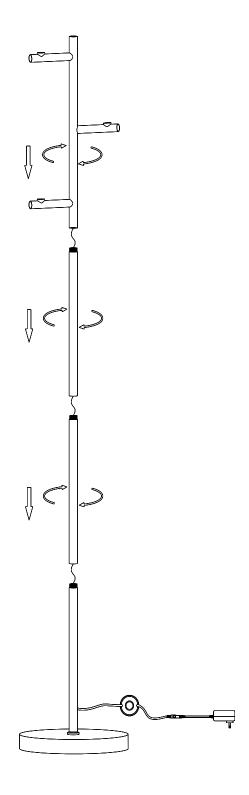

sist you.

You can reach us via email at info@ozarke.com or via phone at +1-(800) 604-7271

## **△ WARNING!**

- 1. Do not use the power supply beyond the specified range (24V).
- 2. Avoid scratching the surface and wires of the lamp during installation.
- 3. Do not install the lamp outdoors.
- 4. The lamp should not be close to corrosive chemical objects or gases.
- 5. It should not be washed with water. It can only be wiped with a clean soft cloth.



## **ASSEMBLY INSTRUCTIONS**

- 1. Simply remove the lamp from packaging.
- 2. Please check to see that all hardware and parts are present prior to start of assembly.
- 3. Please follow attached instructions in the same sequence as numbered to assure fast & easy assembly

ASSEMBLY TIME 8 MINUTES

## PARTS IDENTIFICATION





## STEP 1