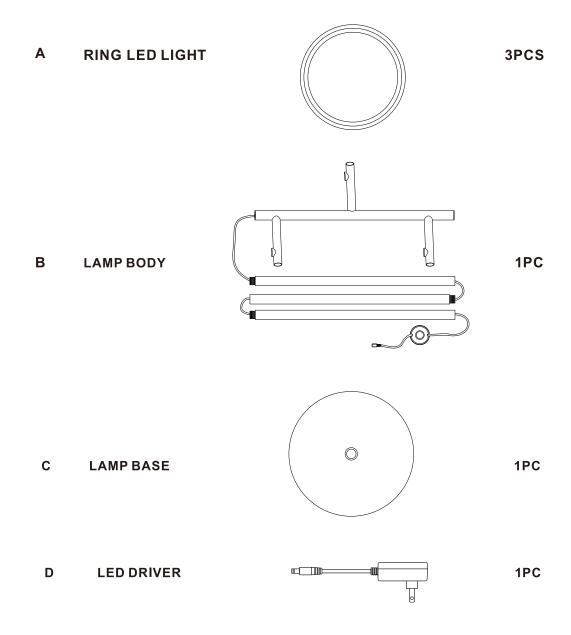

ill reach out to assist you.

You can reach us via email at info@ozarke.com or via phone at +1-(800) 604-7271

## **△ WARNING!**

- 1. Do not use the power supply beyond the specified range (24V).
- 2. Avoid scratching the surface and wires of the lamp during installation.
- 3. Do not install the lamp outdoors.
- 4. The lamp should not be close to corrosive chemical objects or gases.
- 5. It should not be washed with water. It can only be wiped with a clean soft cloth.



## **ASSEMBLY INSTRUCTIONS**

- 1. Simply remove the lamp from packaging.
- 2. Please check to see that all hardware and parts are present prior to start of assembly.
- 3. Please follow attached instructions in the same sequence as numbered to assure fast & easy assembly

ASSEMBLY TIME 8 MINUTES

## PARTS IDENTIFICATION





## STEP 1