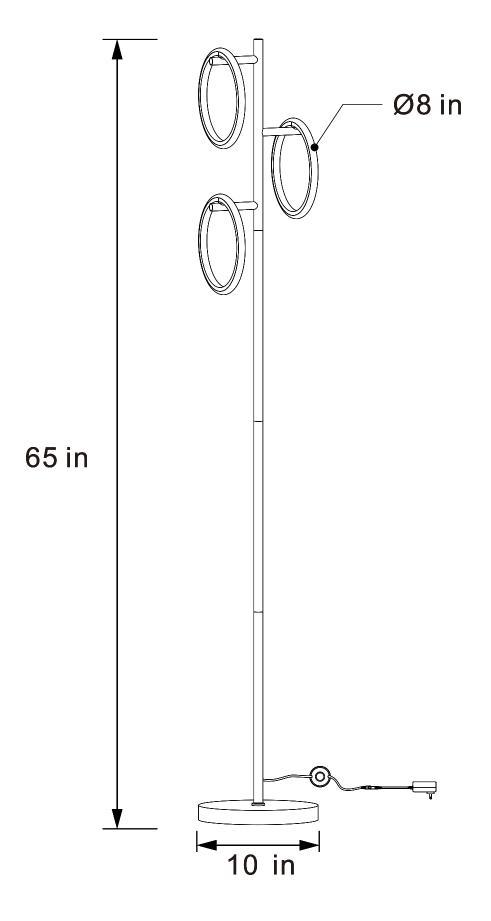

ou can reach us via email at info@ozarke.com or via phone at +1-(800) 604-7271

## **△ WARNING!**

- 1. Do not use the power supply beyond the specified range (24V).
- 2. Avoid scratching the surface and wires of the lamp during installation.
- 3. Do not install the lamp outdoors.
- 4. The lamp should not be close to corrosive chemical objects or gases.
- 5. It should not be washed with water. It can only be wiped with a clean soft cloth.



## **ASSEMBLY INSTRUCTIONS**

- 1. Simply remove the lamp from packaging.
- 2. Please check to see that all hardware and parts are present prior to start of assembly.
- 3. Please follow attached instructions in the same sequence as numbered to assure fast & easy assembly

ASSEMBLY TIME 8 MINUTES

## PARTS IDENTIFICATION





## STEP 1