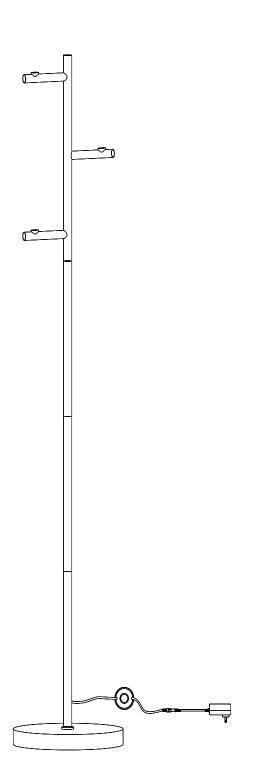

ou.

You can reach us via email at info@ozarke.com or via phone at +1-(800) 604-7271

## **△ WARNING!**

- 1. Do not use the power supply beyond the specified range (24V).
- 2. Avoid scratching the surface and wires of the lamp during installation.
- 3. Do not install the lamp outdoors.
- 4. The lamp should not be close to corrosive chemical objects or gases.
- 5. It should not be washed with water. It can only be wiped with a clean soft cloth.



## **ASSEMBLY INSTRUCTIONS**

- 1. Simply remove the lamp from packaging.
- 2. Please check to see that all hardware and parts are present prior to start of assembly.
- 3. Please follow attached instructions in the same sequence as numbered to assure fast & easy assembly

ASSEMBLY TIME 8 MINUTES

## PARTS IDENTIFICATION





## STEP 1