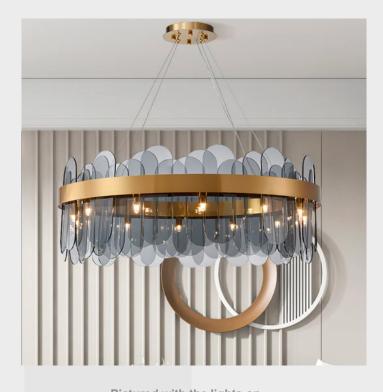

## **Smoke Gray Chandelier**

The Smoke Gray Chandelier exudes sophistication with its sleek design and smoky hue, adding a touch of contemporary elegance to any space. Its cascading pendant lights create a captivating visual display, casting a warm and inviting ambiance. Crafted with meticulous attention to detail, this chandelier seamlessly blends modern aesthetics with timeless charm.