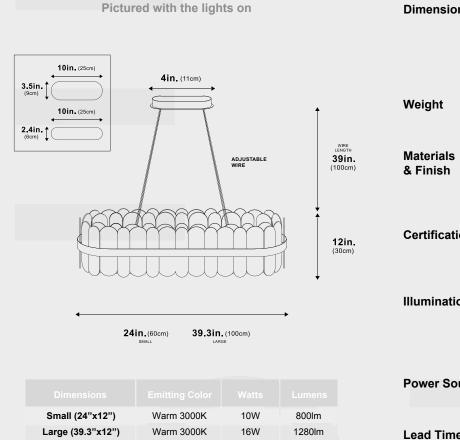

| Dimensions            | 2 Sizes Available (S,L)<br>- S: 24"x12"<br>- L: 39.3"x12"<br>Canopy Size: 4" |
|-----------------------|------------------------------------------------------------------------------|
| Weight                | 14.15kg, 17.5kg                                                              |
| Materials<br>& Finish | Iron + Glass                                                                 |
| Certification         | c Us Dry location                                                            |
| Illumination          | Voltage: 85-265V<br>Type: Bulb G9 (Included)<br>Wattage: See table           |
| Power Source          | Hardwired                                                                    |
| Lead Time             | 4-7 days                                                                     |