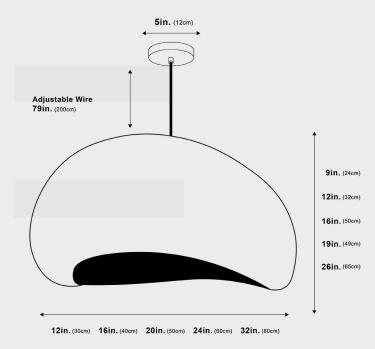

Pictured with the lights on

| 12"x9"  | 5W  | 400lm  |
|---------|-----|--------|
| 16"x12" | 12W | 960lm  |
| 20"x16" | 12W | 960lm  |
| 24"x19" | 12W | 960lm  |
| 32"x26" | 24W | 1920lm |

**Dimensions** 5 Sizes Available

- 12"x9"

- 16"x12"

- 20"x16"

- 24"x19" - 32"x26"

Canopy Size: 5"

Wire Length: 79" (Adjustable)

Weight 1.5kg, 2kg, 4.5kg, 6.5kg, 8kg

Materials & Finish