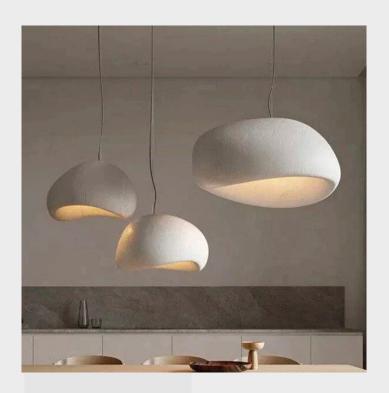

## Pendente Wabi Sabi

Experience the modern sophistication of the Pendente Wabi Sabi. Illuminate your world with the Pendente Wabi Sabi today. This modern fixture merges the timeless charm of Wabi Sabi with a captivating design, transforming it into a captivating centerpiece for your interior decor.

Pictured with the lights on

| 12"x9"  | 5W  | 400lm  |
|---------|-----|--------|
| 16"x12" | 12W | 960lm  |
| 20"x16" | 12W | 960lm  |
| 24"x19" | 12W | 960lm  |
| 32"x26" | 24W | 1920lm |

**Dimensions** 5 Sizes Available