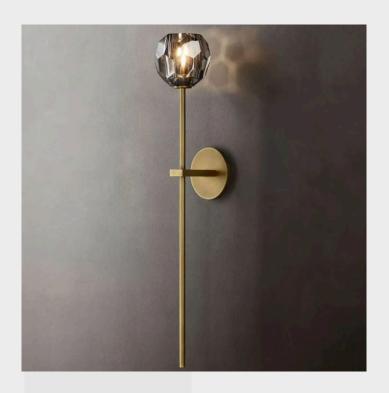

## **Lux Wall Light**

Crafted with a minimalistic aesthetic in mind, the Lux Wall Light boasts clean lines and a contemporary silhouette that effortlessly complements a variety of decor styles. Its understated elegance makes it a versatile addition to bedrooms, living rooms, and hallways, creating an ambiance of refined simplicity.

Pictured with the lights on

Dimensions

Height: 28" Width: 4" Bar Width: 1" Base Width: 5"

Weight

1.8kg

Materials & Finish Material: Iron + Crystal Body Color: Black, Gold, Silver

Certification

Dry location