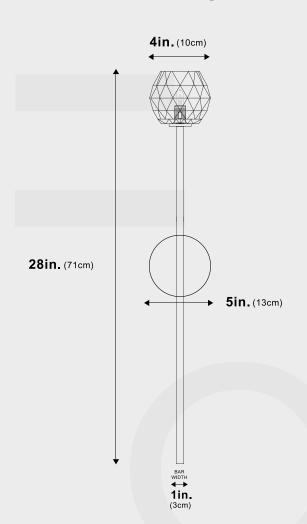

Pictured with the lights on

Dimensions

Height: 28" Width: 4" Bar Width: 1" Base Width: 5"

Weight

1.8kg

Materials & Finish Material: Iron + Crystal Body Color: Black, Gold, Silver

Certification

Dry location