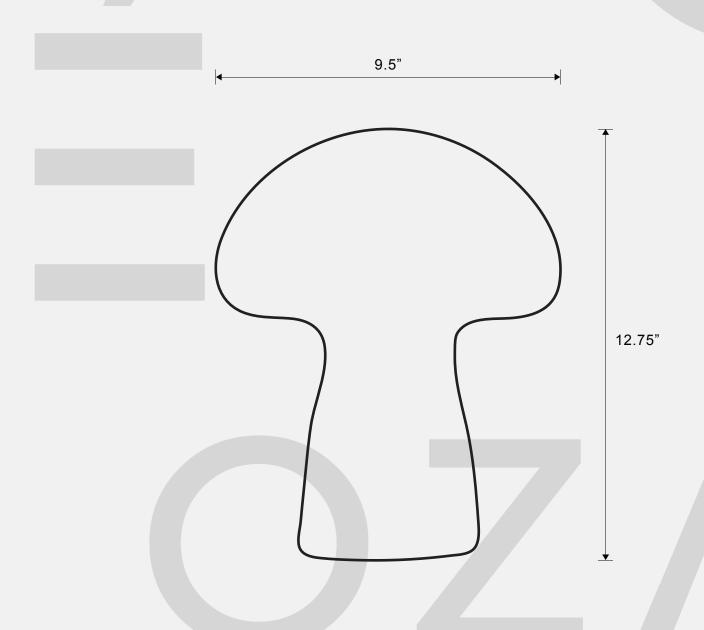

# OZARKÉ

# INSTRUCTION MANUAL



### **ASSEMBLY INSTRUCTIONS**

- 1. Simply remove the lamp from packaging.
- 2. Please check to see that all hardware and parts are present prior to start of assembly.
- 3. Please follow attached instructions in the same sequence as numbered to assure fast & easy assembly.
- 4. To replace or change the bulb, simply loosen the lamp holder attachment, push the wire in, then slowly pull it out.

### **WARNING!**



- 1. Don't attempt to repair or modify parts that are broken or defective. Please contact the store immediately
- 2. This product is for home use only and not intended for commercial establishments.

# ASSEMBLY TIME

5 MINUTES

## PARTS IDENTIFICATION



# APP CONTROL INSTRUCTIONS

The app is available for both the RGB and RGBWW versions. The 3000K warm version does not include an app.

Download the Tuya Smart app or the Smart Life app.



Scan to download Tuya Smart app



Scan to download Smart Life app



Scan the QR code to download the app. It is compatible with iOS 7.0 or above and Android 4.3 or above, as well as Bluetooth 4.0 or higher.

#### After downloading the app, follow the instructions below:

Ensure that your mobile phone's Bluetooth is turned on and available.

Search for the Smart Life or Tuya Smart app on your app store, or scan the QR code to download and install the app.

Register or log in to your TUYA account (follow the app instructions for guidance).

Turn on the light and check if it rapidly blinks. If it doesn'