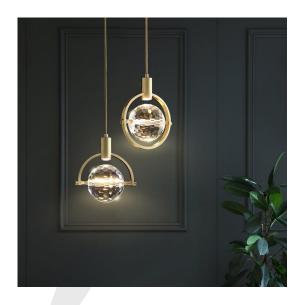

## **Modern Ring Crystal LED Pendant Light**

Imagine walking into a room and being immediately drawn to the captivating sparkle of this light. Switched on or off the gleaming crystals will reflect the natural light in the room, creating a warm and inviting ambiance. The sleek and modern design of the chrome canopy will complement any decor style, from contemporary to traditional.

Made by hand in Zhongshan, China

75"

Type Pendant

**Dimensions** Wire Max Length: 75" (adjustable)

Ring Diameter: 7" Ball Circumference: 15"

Canopy Dimensions: 5" Diameter, Depth: 1"

Weight: 5.5lbs

Materials Brass and Crystal