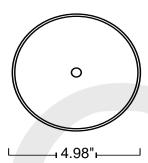

Made by hand in Zhongshan, China

75"

Type Pendant

**Dimensions** Wire Max Length: 75" (adjustable)

Ring Diameter: 7" Ball Circumference: 15"

Canopy Dimensions: 5" Diameter, Depth: 1"

Weight: 5.5lbs

Materials Brass and Crystal