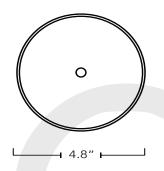

Made by hand in Zhongshan, China

Type Wall Sconce

Dimensions Height: 25.5", 35.5", 46.5"

Bar Width: 1" Base Width: 4.8" Depth: 2

Weight: 3lbs, 4lbs, 5lbs

Materials Steel, available in black, gold and white finish