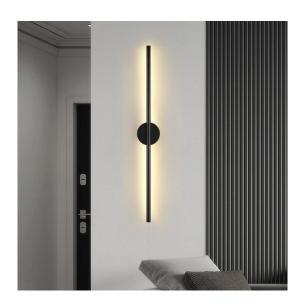

Pictured with the lights on

## Modern Minimalist Round Wall Sconce

A modern masterpiece with a gentle glow. Radiating character into any room. It features a minimalist round shape, a slight downward angle and an elegant remote dimmable LED light. With this piece, you'll add luxury to your home demanding jaw dropping attention.