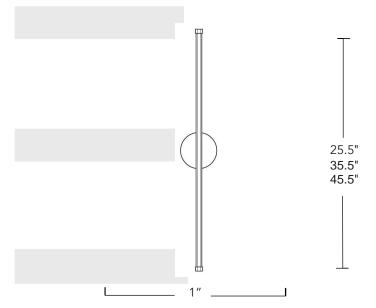

Made by hand in Zhongshan, China

Type Wall Sconce

Dimensions Height: 25.5", 35.5", 46.5"

Bar Width: 1" Base Width: 4.8" Depth: 2

Weight: 3lbs, 4lbs, 5lbs

Materials Steel, available in black, gold and white finish