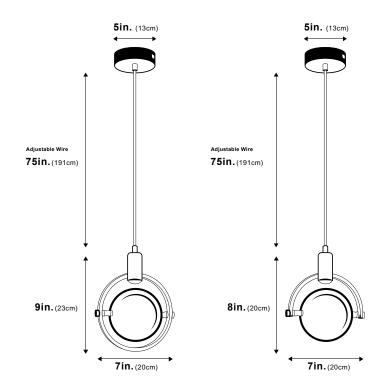

**Dimensions** Wire Max Length: 75" (adjustable)

Ring Diameter: 7"

Ball Circumference: 15"

Canopy Dimensions: 5" Diameter, Depth: 1"

5.5 lbs Weight

Materials Brass and Crystal & Finish

Illumination Voltage: 100-240V 50/60HZ 2.0A