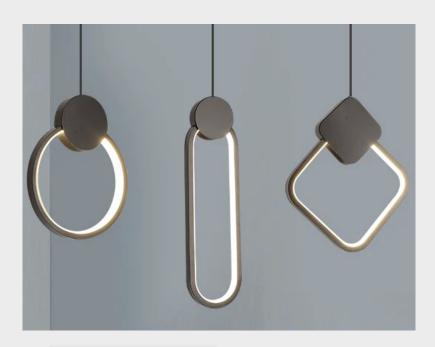

## Minimalist Ozarké Élégante LED Pendant

The Minimalist Ozarké LED Pendant is the epitome of contemporary elegance. Its sleek and understated design seamlessly blends with any interior, making it a versatile addition to your home or workspace. This pendant light not only illuminates your space with energy-efficient LED technology, but it also serves as a stylish statement piece, adding a touch of modern sophistication to any room.

## Pictured with the lights on

| Round (8"x10")  | 2700K - 6500K | 150 | 5W | Yes |
|-----------------|---------------|-----|----|-----|
| Oval (4"x15")   | 2700K - 6500K | 150 | 5W | Yes |
| Square (9"x11") | 2700K - 6500K | 150 | 5W | Yes |