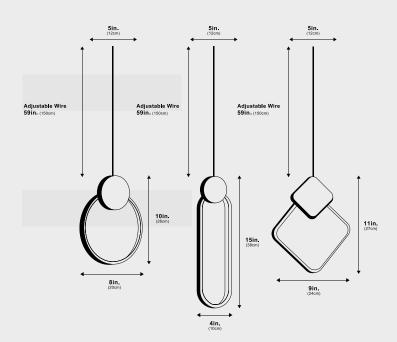

## Pictured with the lights on

| Round (8"x10")  | 2700K - 6500K | 150 | 5W | Yes |
|-----------------|---------------|-----|----|-----|
| Oval (4"x15")   | 2700K - 6500K | 150 | 5W | Yes |
| Square (9"x11") | 2700K - 6500K | 150 | 5W | Yes |

**Dimensions** 3 Sizes available (Round, Oval, Square)

Round: 8"x10" Oval: 4"x15" Square: 9"x11"

Weight 0.6kg

Materials Metal + Rubber & Finish

Certification CUL) us Dry location

**Illumination** Voltage: 110-240V Suitable for all countries