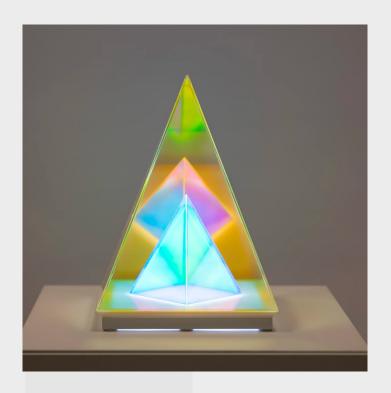

## **Melrose Table Lamp**

Elevate your decor with the Melrose Table Lamp, where timeless elegance meets modern brilliance. Create a warm and inviting atmosphere while enjoying the sophistication of classic beauty. Melrose is created to grab all gaze thanks to the varying colors and reflections when you look at it from different angles and distances.

Pictured with the lights on

**Dimensions** 3 Sizes available (S,M,L)

S: 6" x 6" x 9" M: 7" x 7" x 10" L: 9" x 9" x 12"

**Weight** 0.8kg, 1.2kg, 1.8kg

Materials & Finish Aluminum + Acrylic

Certification C UL) us Dry location