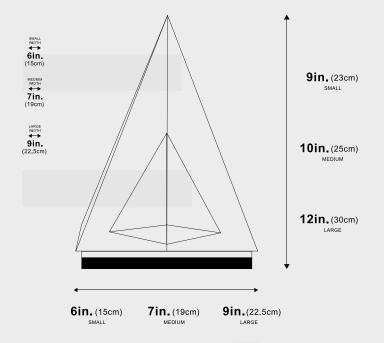

Pictured with the lights on

**Dimensions** 3 Sizes available (S,M,L)

S: 6" x 6" x 9" M: 7" x 7" x 10" L: 9" x 9" x 12"

**Weight** 0.8kg, 1.2kg, 1.8kg

Materials & Finish Aluminum + Acrylic

Certification C UL) us Dry location