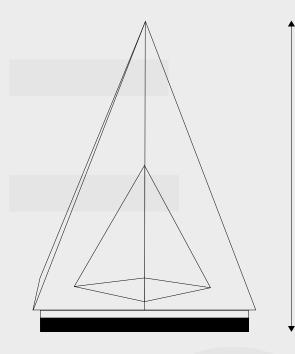

Pictured with the lights on

**Dimensions** 3 Sizes available (S,M,L)

S: 6" M: 9" L: 12"

6in\_(15cm) Materials & Finish

Aluminum + Acrylic

**Certification 9in** (23cm)

MEDIUM

12in (30cm)