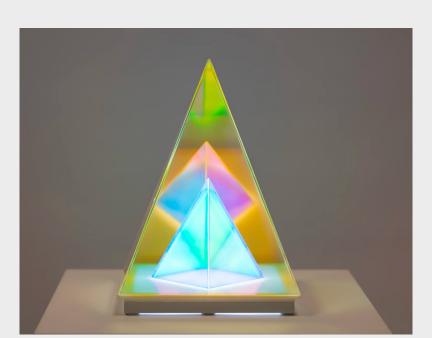

## **Melrose Table Lamp**

Elevate your decor with the Melrose Table Lamp, where timeless elegance meets modern brilliance. Create a warm and inviting atmosphere while enjoying the sophistication of classic beauty. Melrose is created to grab all gaze thanks to the varying colors and reflections when you look at it from different angles and distances.

Pictured with the lights on

**Dimensions** 3 Sizes available (S,M,L)

S: 6" M: 9" L: 12"

6in\_(15cm) Materials & Finish

Aluminum + Acrylic

**Certification 9in** (23cm)

MEDIUM

12in (30cm)