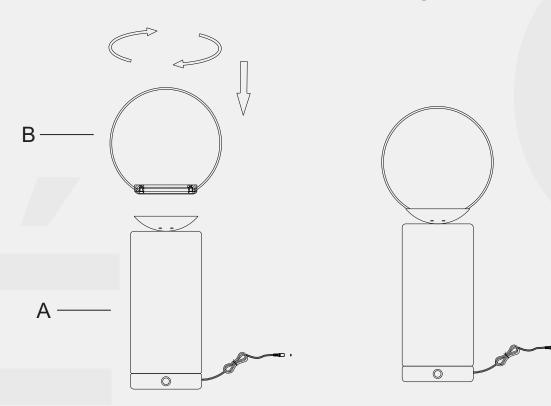

# OZARKÉ

### INSTRUCTION MANUAL

### OZARKÉ

#### **ASSEMBLY INSTRUCTIONS**

#### **ASSEMBLY TIPS:**

- 1. Simply remove the lamp from packaging.
- 2. Please check to see that all hardware and parts are present prior to start of assembly.
- 3. Please follow attached instructions in the same sequence as numbered to assure fast & easy assembly.

#### WARNING!



- 1. Don't attempt to repair or modify parts that are broken or defective. Please contact the store immediately
- 2. This product is for home use only and not intended for commercial establishments.

ASSEMBLY TIME

5 MINUTES

#### PARTS IDENTIFICATION



### OZΛRKÉ

STEP1 STEP2





## OZΛRKÉ



Note: Dimension tolerance ±5%