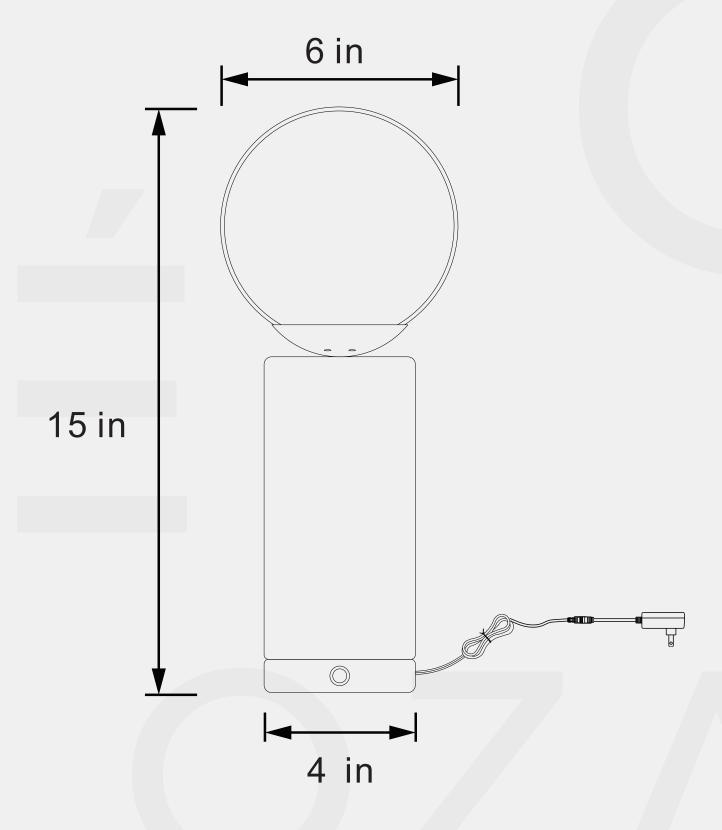

# OZARKÉ

### INSTRUCTION MANUAL

### OZARKÉ

#### **ASSEMBLY INSTRUCTIONS**

#### **ASSEMBLY TIPS:**

- 1. Simply remove the lamp from packaging.
- 2. Please check to see that all hardware and parts are present prior to start of assembly.
- 3. Please follow attached instructions in the same sequence as numbered to assure fast & easy assembly.

#### WARNING!



- 1. Don't attempt to repair or modify parts that are broken or defective. Please contact the store immediately
- 2. This product is for home use only and not intended for commercial establishments.

ASSEMBLY TIME

5 MINUTES

#### PARTS IDENTIFICATION



### OZΛRKÉ

STEP1 STEP2





## OZΛRKÉ



Note: Dimension tolerance ±5%