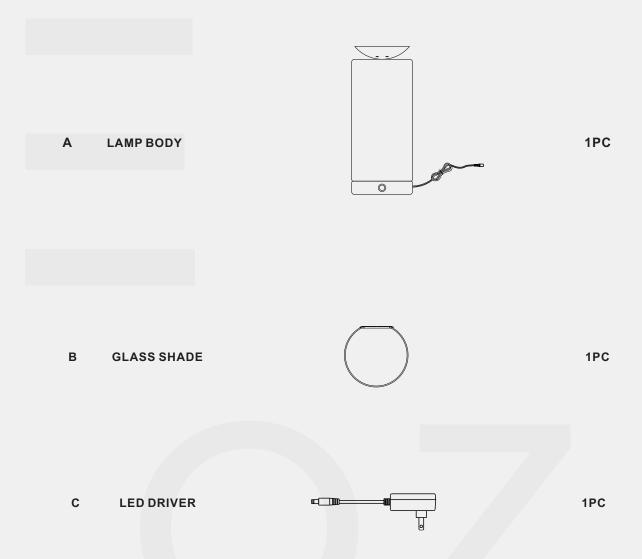

# OZARKÉ

### INSTRUCTION MANUAL

### OZARKÉ

#### **ASSEMBLY INSTRUCTIONS**

#### **ASSEMBLY TIPS:**

- 1. Simply remove the lamp from packaging.
- 2. Please check to see that all hardware and parts are present prior to start of assembly.
- 3. Please follow attached instructions in the same sequence as numbered to assure fast & easy assembly.

#### WARNING!



- 1. Don't attempt to repair or modify parts that are broken or defective. Please contact the store immediately
- 2. This product is for home use only and not intended for commercial establishments.

ASSEMBLY TIME

5 MINUTES

#### PARTS IDENTIFICATION



### OZΛRKÉ

STEP1 STEP2





## OZΛRKÉ



Note: Dimension tolerance ±5%