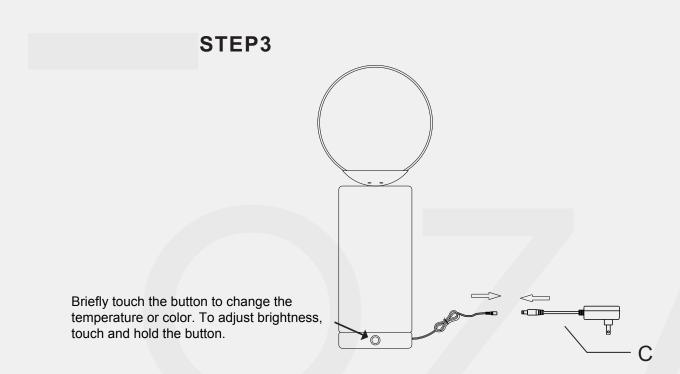

# OZARKÉ

### INSTRUCTION MANUAL

### OZARKÉ

#### **ASSEMBLY INSTRUCTIONS**

#### **ASSEMBLY TIPS:**

- 1. Simply remove the lamp from packaging.
- 2. Please check to see that all hardware and parts are present prior to start of assembly.
- 3. Please follow attached instructions in the same sequence as numbered to assure fast & easy assembly.

#### WARNING!



- 1. Don't attempt to repair or modify parts that are broken or defective. Please contact the store immediately
- 2. This product is for home use only and not intended for commercial establishments.

ASSEMBLY TIME

5 MINUTES

#### PARTS IDENTIFICATION



### OZΛRKÉ

STEP1 STEP2





## OZΛRKÉ



Note: Dimension tolerance ±5%